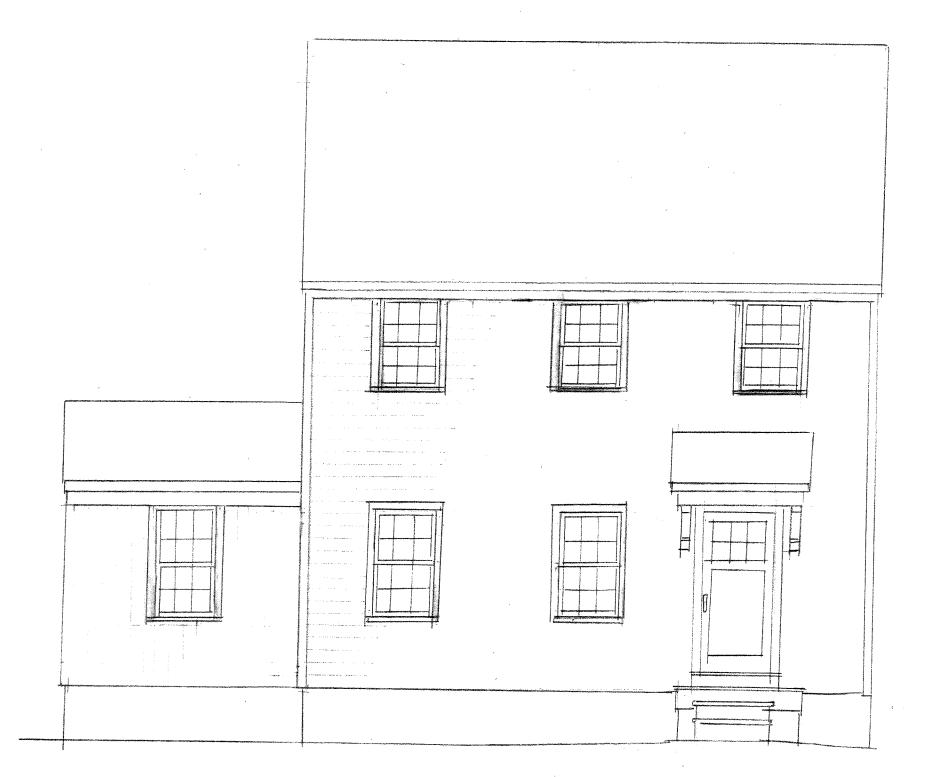

ce all fascia boards and new areas with 5/4x8/similar flat stock painted. trim all windows with 5/4x4 flat stock painted. All new windows for existing house and addition Marvin Clad/similar

6. new asphalt roof to replace old one and for addition. Propose half round galvanized steel



gutters

7. remove chimney

# Photo of Existing Main House Front Elevation:



## **Detached Garage:**

1. replace wood shingles with vertical reclaimed grey siding (see photo below). Trim to match reclaimed siding (Alternate – replace wood shingles with beveled clapboard painted. 2<sup>nd</sup> Alternate – replace wood shingles with new wood shingles painted).



- 2. replace garage door with new garage door TBD style
- 3. new asphalt roof to replace old one

## Photo of Existing Garage Front Elevation:





ADDITIONS : ALTERATIONS TO RESIDENCE

ALEX BRAHDFOH : NAGIH JAHATI
7 WILD ROSE RD WESTPORT, CT.
11/5/24 PRELIM H.D.C. APPLICATION

PROPOSED FRONT ELEVATION



ADDITIONS & ALTERATIONS TO RESIDENCE

ALEX BRANDFOH ! NAGIN JAHATI 7 WILD ROSE RD WESTPORT, CT 11/5/24 PRELIM. H.D.C. APPLICATION