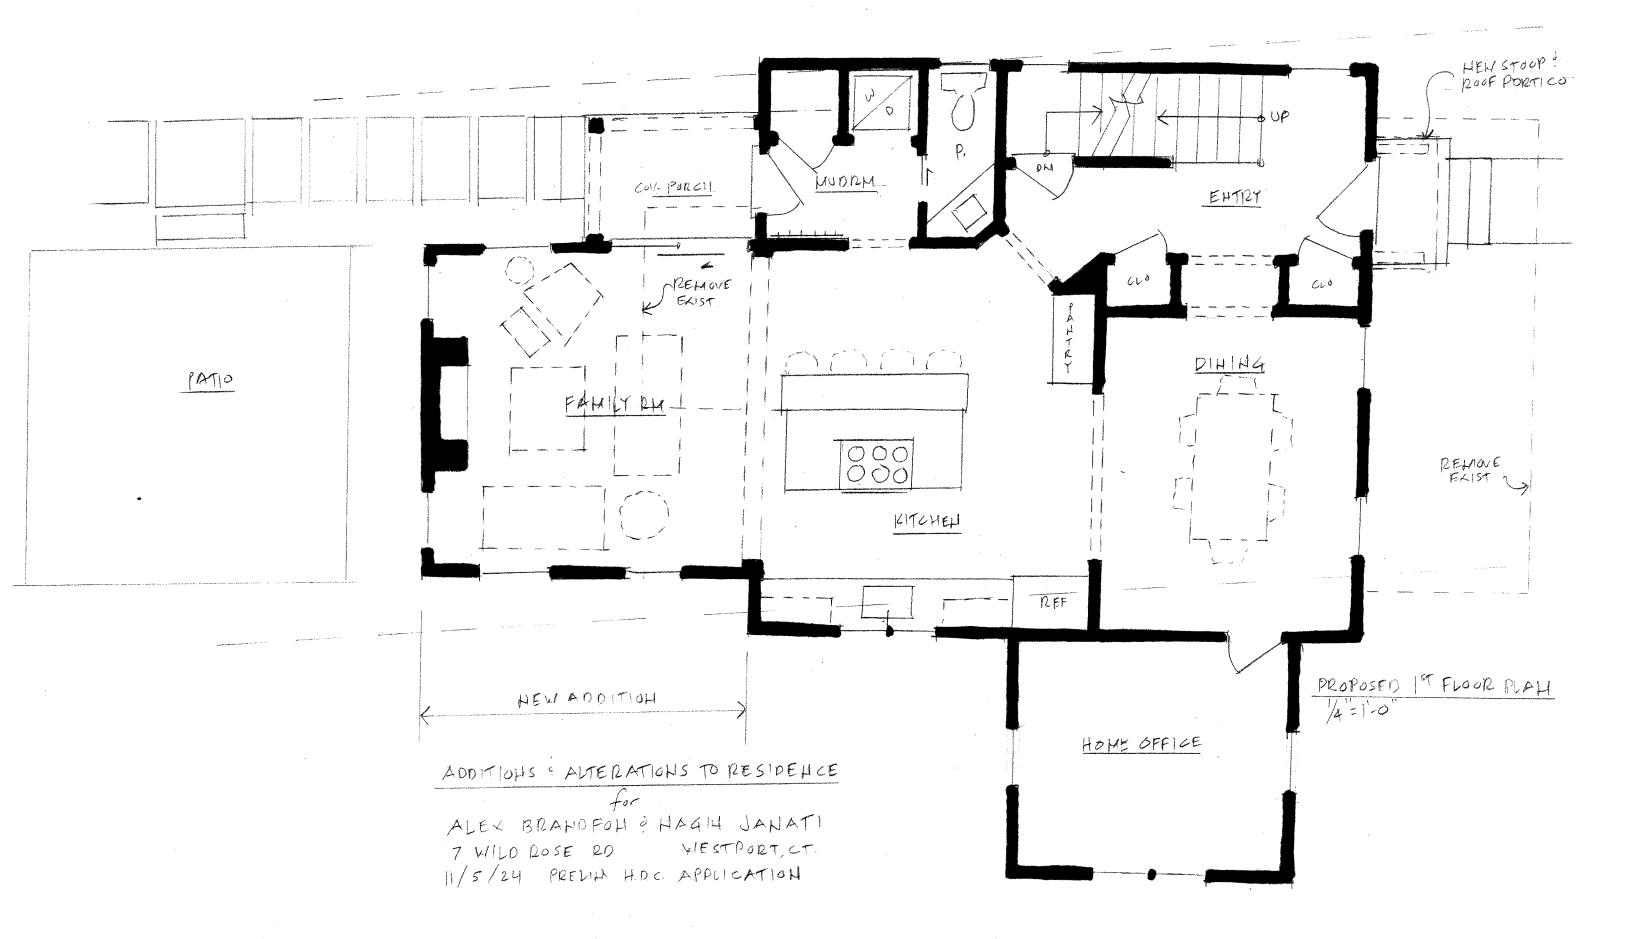

#### Main House:

- 1. Remove front room addition which isn't on a foundation and has heavily settled
- 2. move front door location towards right side of front elevation, add small portico, front steps TBD
- 3. add small addition in rear (see sketch/drawings)
- 4. remove existing vinyl siding and install (including for proposed addition) ½ x 6" or similar solid wood horizonatal beveled clapboard siding to be painted (Alternate: Painted Wood Shingles)
- 5. replace all fascia boards and new areas with 5/4x8/similar flat stock painted. trim all windows with 5/4x4 flat stock painted. All new windows for existing house and addition Marvin Clad/similar

6. new asphalt roof to replace old one and for addition. Propose half round galvanized steel

gutters

7. remove chimney