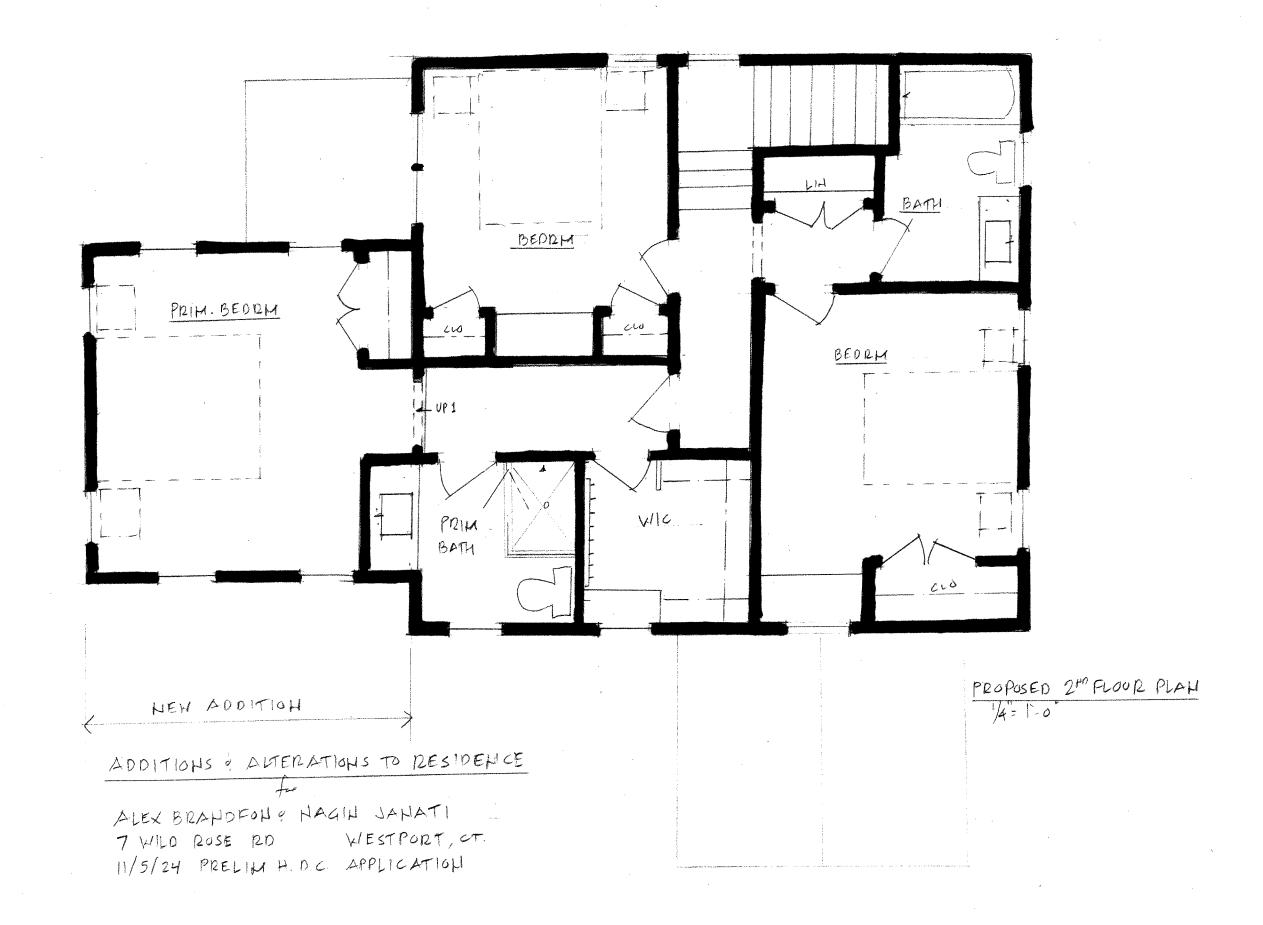

#### Main House:

- 1. Remove front room addition which isn't on a foundation and has heavily settled
- 2. move front door location towards right side of front elevation, add small portico, front steps TBD
- 3. add small addition in rear (see sketch/drawings)
- 4. remove existing vinyl siding and install (including for proposed addition) ½ x 6" or similar solid wood horizonatal beveled clapboard siding to be painted (Alternate: Painted Wood Shingles)
- 5. replace all fascia boards and new areas with 5/4x8/similar flat stock painted. trim all windows with 5/4x4 flat stock painted. All new windows for existing house and addition Marvin Clad/similar

6. new asphalt roof to replace old one and for addition. Propose half round galvanized steel

gutters

7. remove chimney