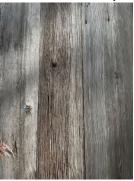

## **Detached Garage:**

1. replace wood shingles with vertical reclaimed grey siding (see photo below). Trim to match reclaimed siding (Alternate – replace wood shingles with beveled clapboard painted. 2<sup>nd</sup> Alternate – replace wood shingles with new wood shingles painted).