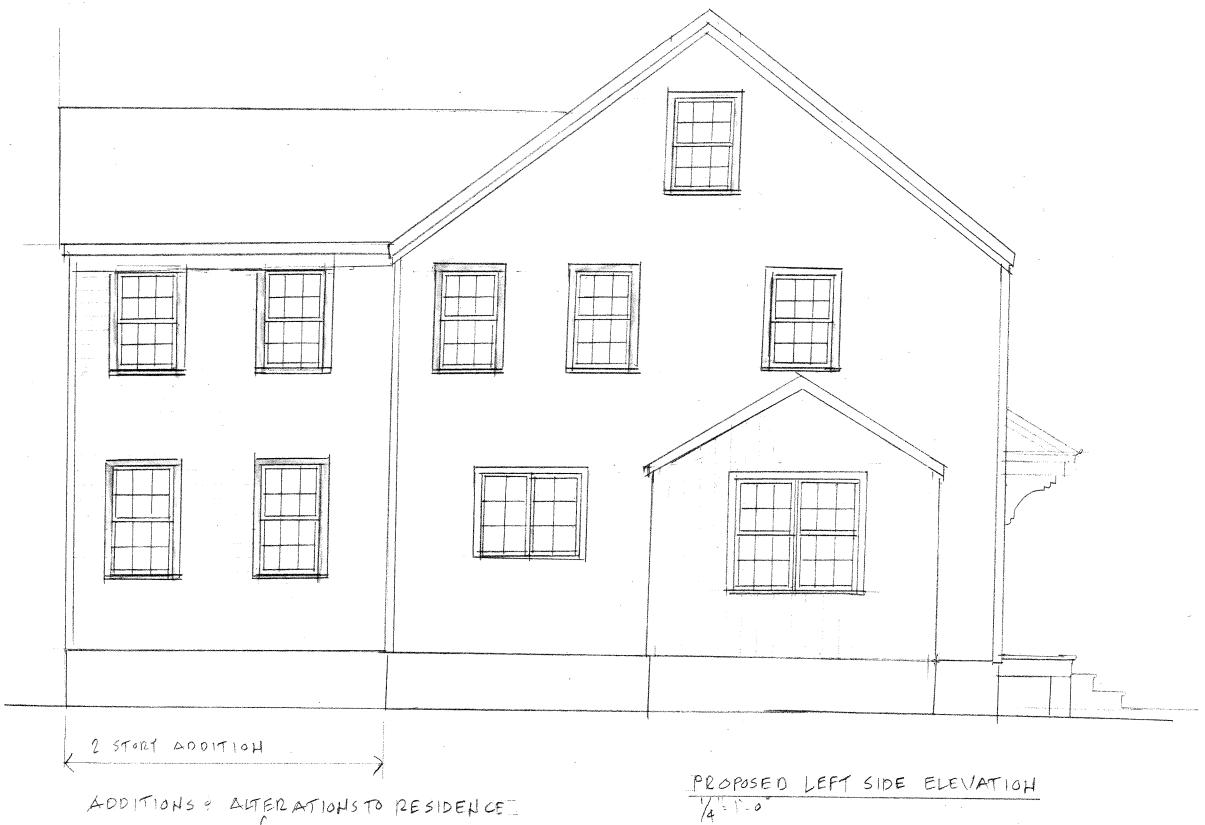

#### Main House:

- 1. Remove front room addition which isn't on a foundation and has heavily settled
- 2. move front door location towards right side of front elevation, add small portico, front steps TBD
- 3. add small addition in rear (see sketch/drawings)
- 4. remove existing vinyl siding and install (including for proposed addition) ½ x 6" or similar solid wood horizonatal beveled clapboard siding to be painted (Alternate: Painted Wood Shingles)
- 5. replace all fascia boards and new areas with 5/4x8/similar flat stock painted. trim all windows with 5/4x4 flat stock painted. All new windows for existing house and addition Marvin Clad/similar

6. new asphalt roof to replace old one and for addition. Propose half round galvanized steel

gutters

7. remove chimney