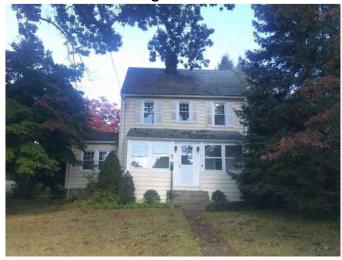

front room addition which isn't on a foundation and has heavily settled
- 2. move front door location towards right side of front elevation, add small portico, front steps TBD
- 3. add small addition in rear (see sketch/drawings)
- 4. remove existing vinyl siding and install (including for proposed addition) ½ x 6" or similar solid wood horizonatal beveled clapboard siding to be painted (Alternate: Painted Wood Shingles)
- 5. replace all fascia boards and new areas with 5/4x8/similar flat stock painted. trim all windows with 5/4x4 flat stock painted. All new windows for existing house and addition Marvin Clad/similar

6. new asphalt roof to replace old one and for addition. Propose half round galvanized steel



gutters

7. remove chimney

# Photo of Existing Main House Front Elevation:



## **Detached Garage:**

1. replace wood shingles with vertical reclaimed grey siding (see photo below). Trim to match reclaimed siding (Alternate – replace wood shingles with beveled clapboard painted. 2<sup>nd</sup> Alternate – replace wood shingles with new wood shingles painted).



- 2. replace garage door with new garage door TBD style
- 3. new asphalt roof to replace old one

## Photo of Existing Garage Front Elevation:





ADDITIONS : ALTERATIONS TO RESIDENCE

ALEX BRAHDFOH : NAGIH JAHATI
7 WILD ROSE RD WESTPORT, CT.
11/5/24 PRELIM H.D.C. APPLICATION

PROPOSED FRONT ELEVATION



ADDITIONS & ALTERATIONS TO RESIDENCE

ALEX BRANDFOH ! NAGIN JAHATI 7 WILD ROSE RD WESTPORT, CT 11/5/24 PRELIM. H.D.C. APPLICATION