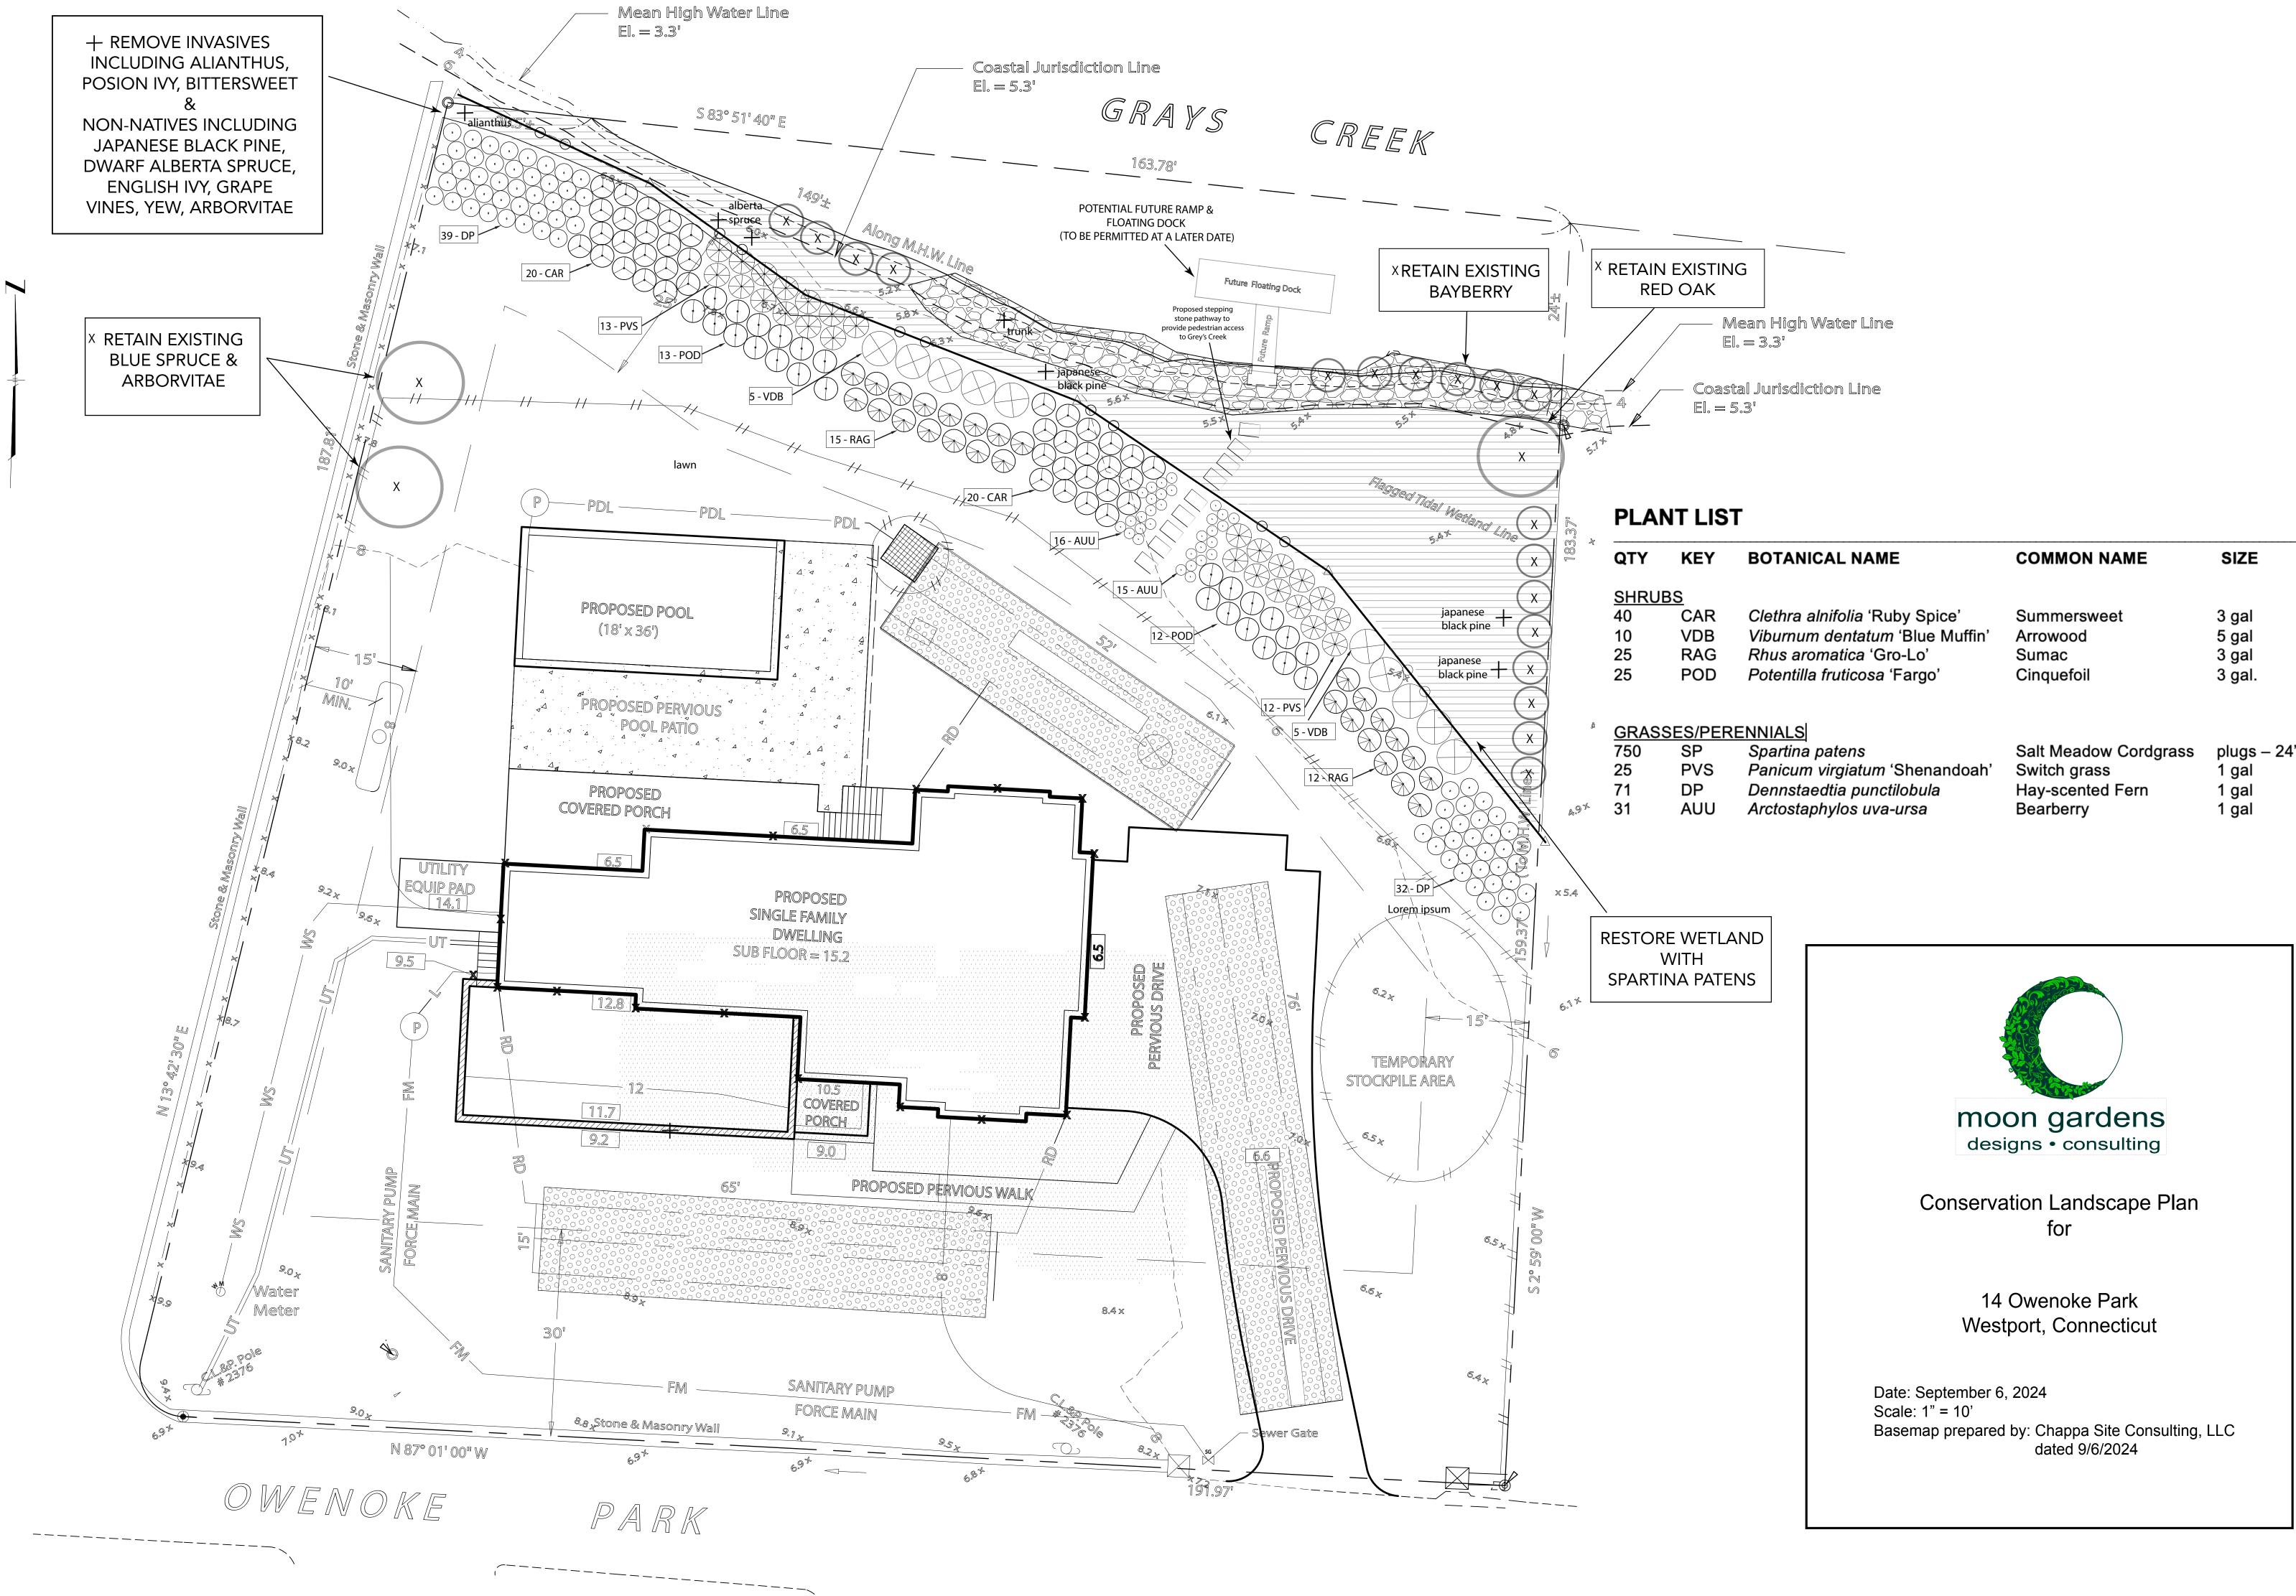

| KEY        | BOTANICAL NAME                        | COMMON NAME           | SIZE          |
|------------|---------------------------------------|-----------------------|---------------|
| <u>UBS</u> |                                       |                       |               |
| CAR        | Clethra alnifolia 'Ruby Spice'        | Summersweet           | 3 gal         |
| VDB        | Viburnum dentatum 'Blue Muffin'       | Arrowood              | 5 gal         |
| RAG        | Rhus aromatica 'Gro-Lo'               | Sumac                 | 3 gal         |
| POD        | Potentilla fruticosa 'Fargo'          | Cinquefoil            | 3 gal.        |
| SSES/PER   | ENNIALS                               |                       |               |
| SP         | Spartina patens                       | Salt Meadow Cordgrass | plugs – 24"oc |
| PVS        | <i>Panicum virgiatum</i> 'Shenandoah' | Switch grass          | 1 gal         |
| DP         | Dennstaedtia punctilobula             | Hay-scented Fern      | 1 gal         |
| AUU        | Arctostaphylos uva-ursa               | Bearberry             | 1 gal         |