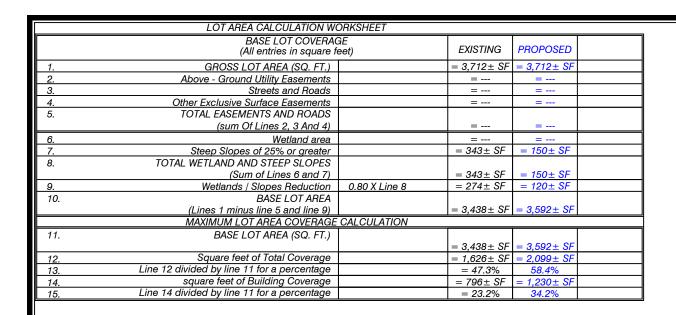

## **GENERAL NOTES:**

- 1. This Map has been prepared pursuant to the Regulation of Connecticut State Agencies Section 20-300b-1 through 20-300b-20 and the "Standards for Surveys and Maps in the State of Connecticut as adopted by the Connecticut Association of Land Surveyors, Inc. on Sept. 26, 1996.
- 2. This Survey conforms to Class A-2.
- 3. The Type of survey performed is a Limited Property / Boundary Survey, and is intended to be Existing Building Location
- 4. Boundary determination is based upon a Dependent Resurvey (see MAP REFERENCES and Record Deeds.)
- 5. North Arrow is based on Map Reference # 1.
- 6. This map is NOT VALID without a LIVE SIGNATURE and EMBOSSED SEAL.
- 7. This map is NOT VALID if altered or used by any party other than the one depicted in title block of th