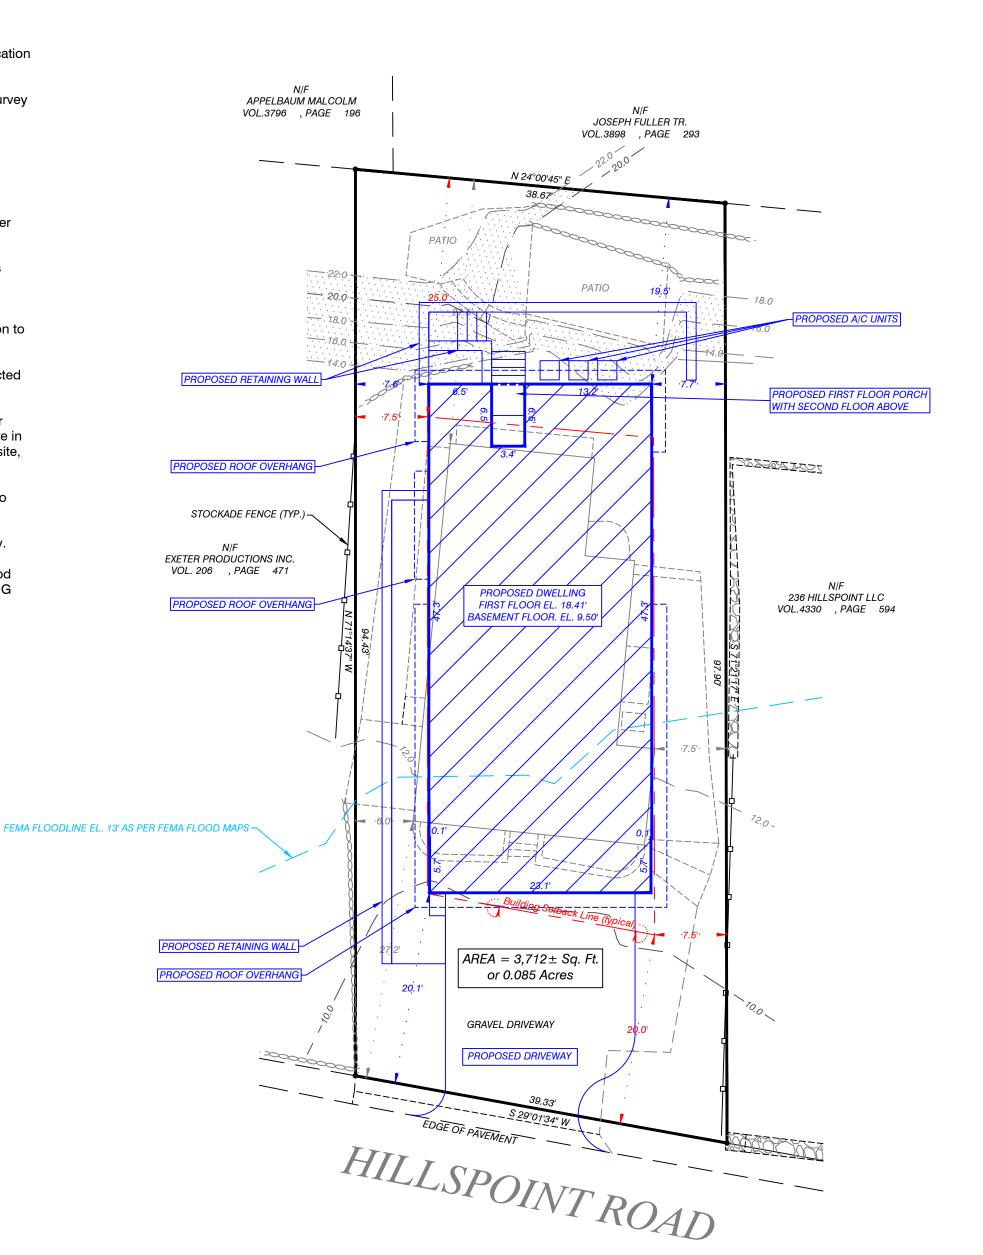

## **GENERAL NOTES:**

- 1. This Map has been prepared pursuant to the Regulation of Connecticut State Agencies Section 20-300b-1 through 20-300b-20 and the "Standards for Surveys and Maps in the State of Connecticut as adopted by the Connecticut Association of Land Surveyors, Inc. on Sept. 26, 1996.
- 2. This Survey conforms to Class A-2.
- 3. The Type of survey performed is a Limited Property / Boundary Survey, and is intended to be Existing Building Location
- 4. Boundary determination is based upon a Dependent Resurvey (see MAP REFERENCES and Record Deeds.)
- 5. North Arrow is based on Map Reference # 1.
- 6. This map is NOT VALID without a LIVE SIGNATURE and EMBOSSED SEAL.
- 7. This map is NOT VALID if altered or used by any party other than the one depicted in title block of this map.
- 8. Property Lines Established According to Record Deeds as
- 9. Physical Features Such as Stone Walls, Wire Fences, Monuments, Iron Pins or Pipes, Etc. taken under consideration to establish current deed lines.
- 10. Underground Utility, Structure and facility Locations depicted and noted hereon have been compiled, in part, from record mapping supplied by the respective utility companies or government agencies, from parole testimony and from other sources. These Locations must be considered as approximate in nature. Additionally, other such features may exist on the site, the existence of which are unknown to this firm. The size, Location and existence of all such features must be field determined and verified by the appropriate authorities prior to construction. CALL BEFORE YOU DIG 1-800-922-4455.
- 11. Lot served by town sewer system and public water supply.
- 12. Partial Subject Property Under Zone: AE EL. 13 per Flood Insurance Rate Map, Community-Panel Number 09001C0551G Panel 551 of 626, EFFECTIVE DATE: July 08, 2013.
- 13 Flevations are based on NAVD Datum 1988

## **MAP REFERENCES:**

- RECORD MAP #6241
- RECORD MAP #545 RECORD MAP #2787
- RECORD MAP #9328

LAND SURVEYING SERVICES, LLC 1275 POST ROAD, SUITE A-20 FAIRFIELD, CONNECTICUT 06824 TEL. (203) 522-4177 FAX. (203) 615-0123

RES KK SKT TB PL NJ MAP AB DWG: 24298

REVISIONS 10-15-2024 **DESCRIPTION** DATE: **REVISIONS** 

**ZONING LOCATION SURVEY** PREPARED FOR PETER DECAPRIO 238 HILLSPOINT ROAD, WESTPORT, CONNECTICUT 10 *SCALE:* 1"= 10'

DATE: SEP. 18, 2024