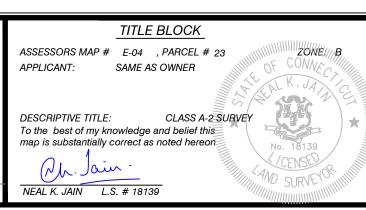

RES KK SKT TB PL NJ MAP AB DWG: 24298

REVISIONS 10-15-2024 **DESCRIPTION** DATE: **REVISIONS** 

**ZONING LOCATION SURVEY** PREPARED FOR PETER DECAPRIO 238 HILLSPOINT ROAD, WESTPORT, CONNECTICUT 10 *SCALE:* 1"= 10'