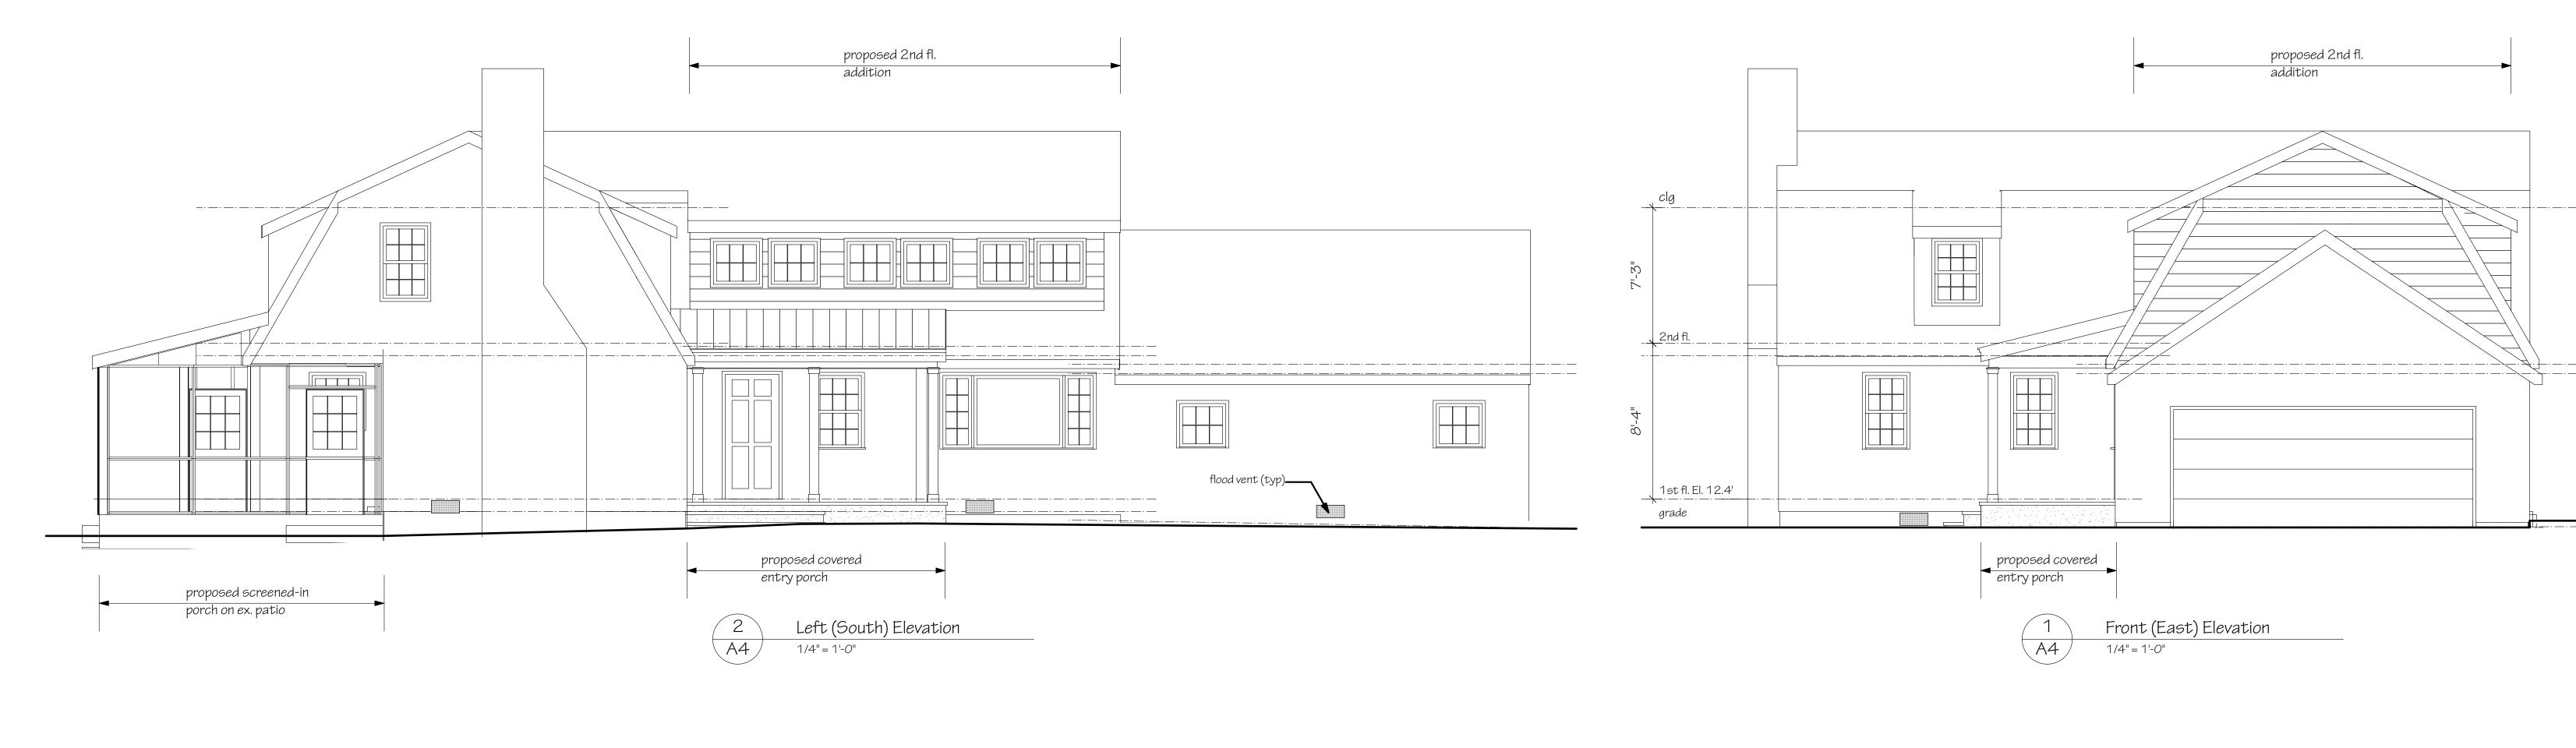

2 A2

Left (South) Elevation

1 Front (East) Ele A2 1/4" = 1'-0"

3 A2

Right (North) Elevation

1/4" = 1'-0"

4 Rear (West) Elevat A2 1/4" = 1'-0"

Existing Elevations