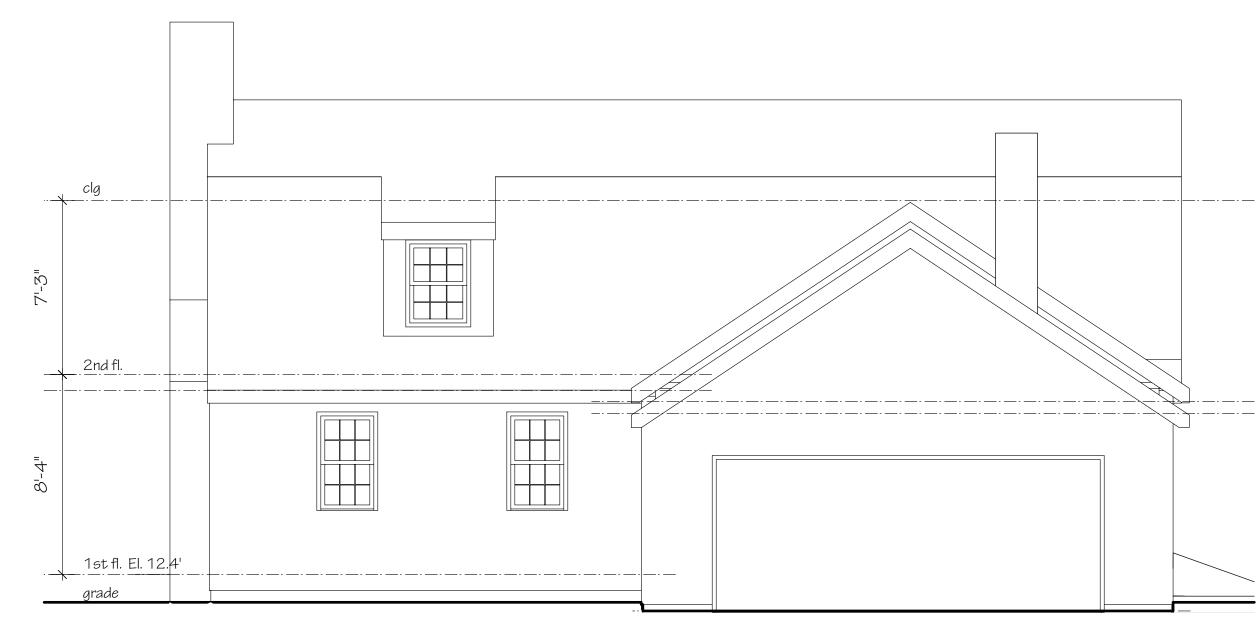

2 A2

Left (South) Elevation

1 Front (East) Ele A2 1/4" = 1'-0"

3 A2

Right (North) Elevation

1/4" = 1'-0"

4 Rear (West) Elevat A2 1/4" = 1'-0"

Existing Elevations

Second Floor Addition & Alteration

TUCKER CHASE ARCHITECT
CT Lic 4354, NY Lic 021278-1

88 Academy Hill Terrace Stratford, CT 06615 203 385 2704

Jim and Linda Hussey

33 Woods Grove Rd,
Westport, CT
Scale: noted
August 12, 2024 (For Zoning
Variance Application)