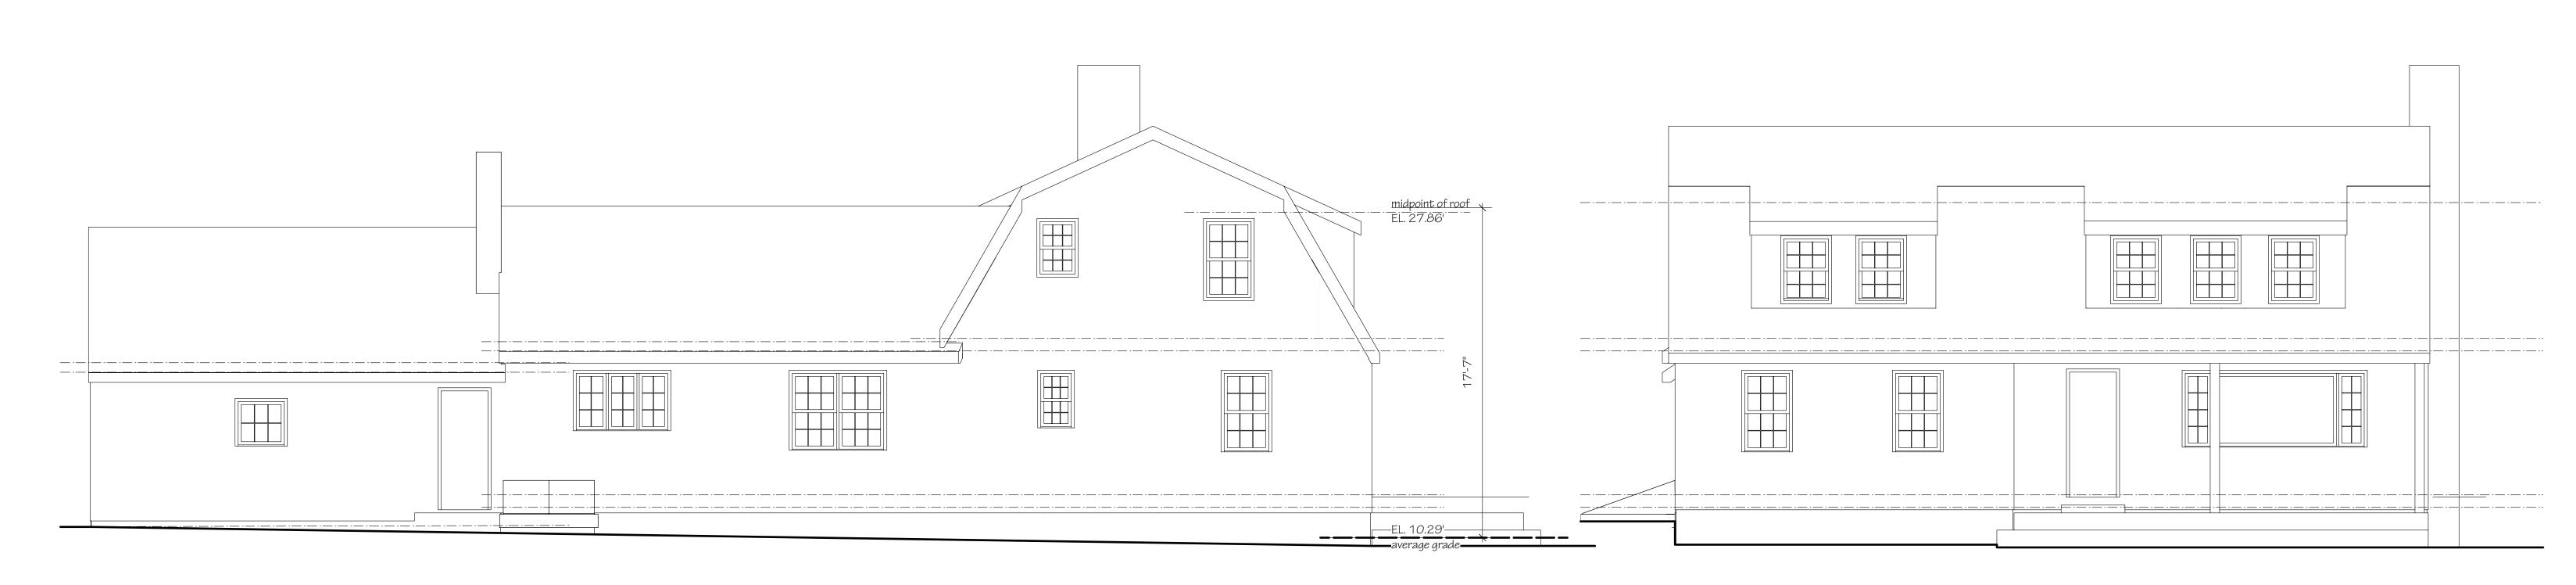

2 A2

Left (South) Elevation

1 Front (East) Ele A2 1/4" = 1'-0"

3 A2

Right (North) Elevation

1/4" = 1'-0"

4 Rear (West) Elevat A2 1/4" = 1'-0"

Existing Elevations

Second Floor Addition & Alteration

TUCKER CHASE ARCHITECT
CT Lic 4354, NY Lic 021278-1

88 Academy Hill Terrace Stratford, CT 06615 203 385 2704

Jim and Linda Hussey

33 Woods Grove Rd,
Westport, CT
Scale: noted
August 12, 2024 (For Zoning
Variance Application)

22'-1"

A3 August 12, 2024 (For Zoning

Variance Application)

203 385 2704

Second Floor Addition & Alteration

TUCKER CHASE ARCHITECT
CT Lic 4354, NY Lic 021278-1

88 Academy Hill Terrace Stratford, CT 06615 203 385 2704

Jim and Linda Hussey

33 Woods Grove Rd,
Westport, CT
Scale: noted
August 12, 2024 (For Zoning
Variance Application)