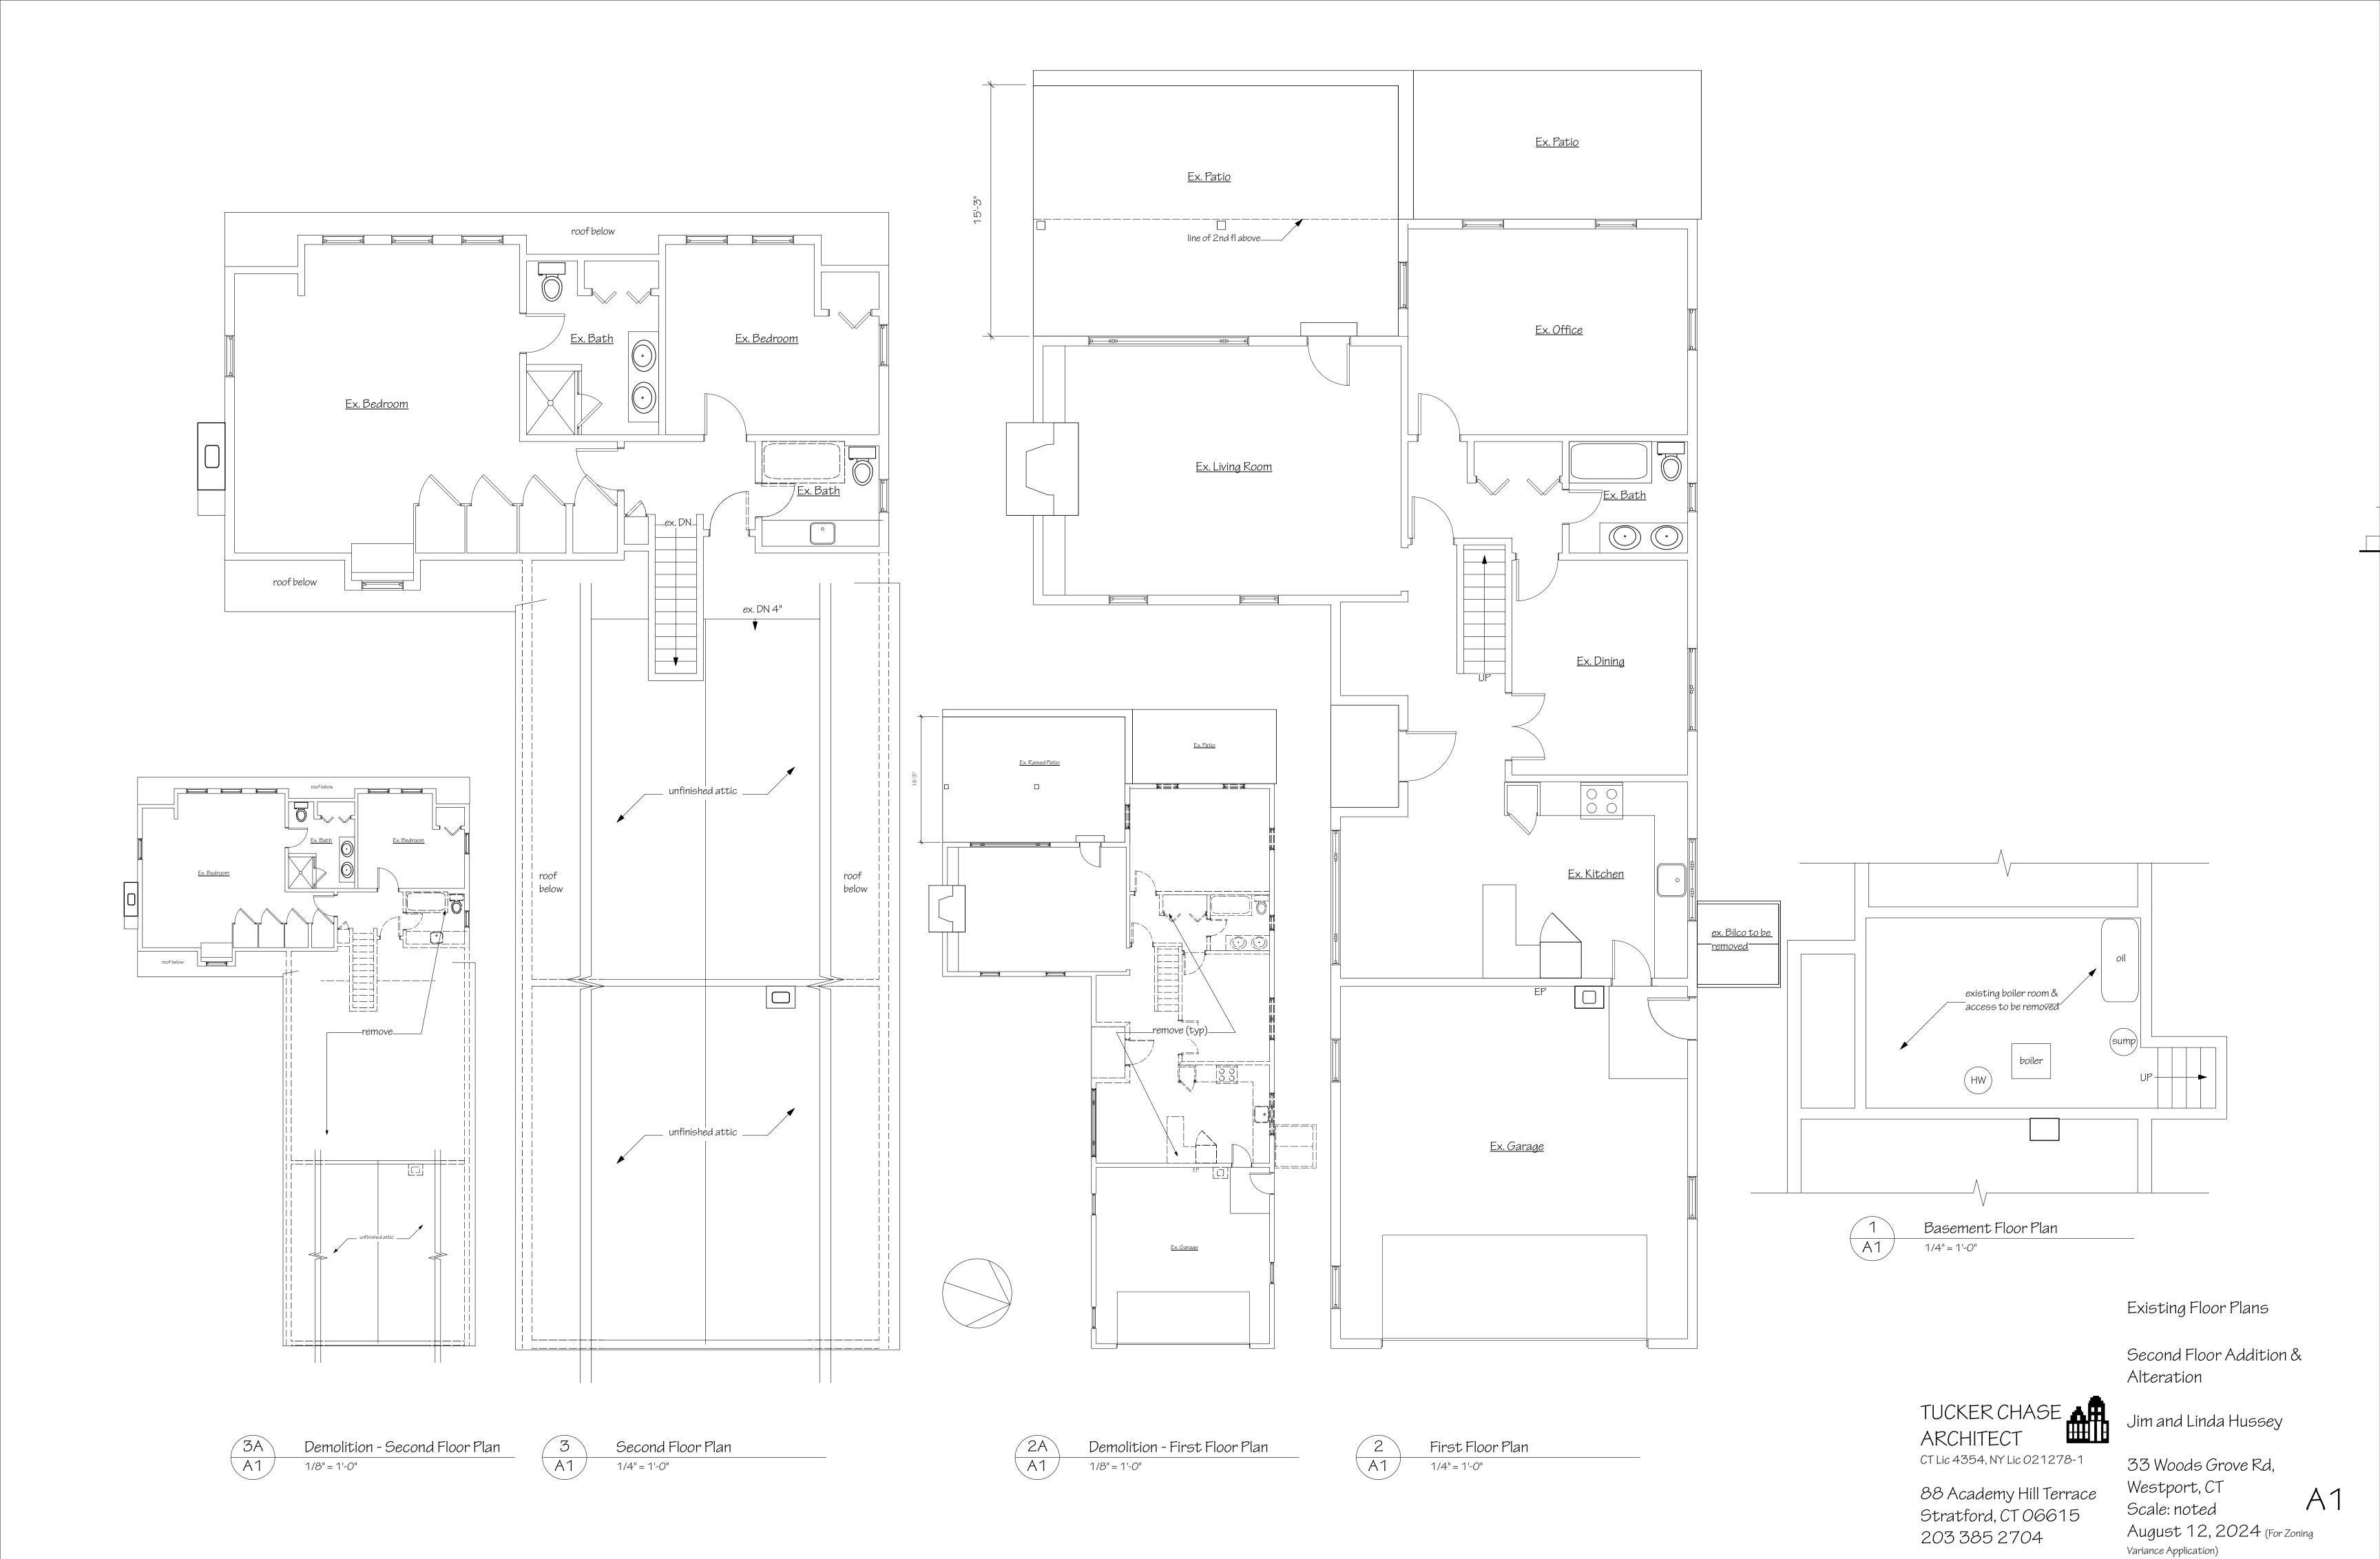

2 A2

Left (South) Elevation

1 Front (East) Ele A2 1/4" = 1'-0"

3 A2

Right (North) Elevation

1/4" = 1'-0"

4 Rear (West) Elevat A2 1/4" = 1'-0"

Existing Elevations

Second Floor Addition & Alteration

TUCKER CHASE ARCHITECT
CT Lic 4354, NY Lic 021278-1

88 Academy Hill Terrace Stratford, CT 06615 203 385 2704

Jim and Linda Hussey

33 Woods Grove Rd,
Westport, CT
Scale: noted
August 12, 2024 (For Zoning
Variance Application)