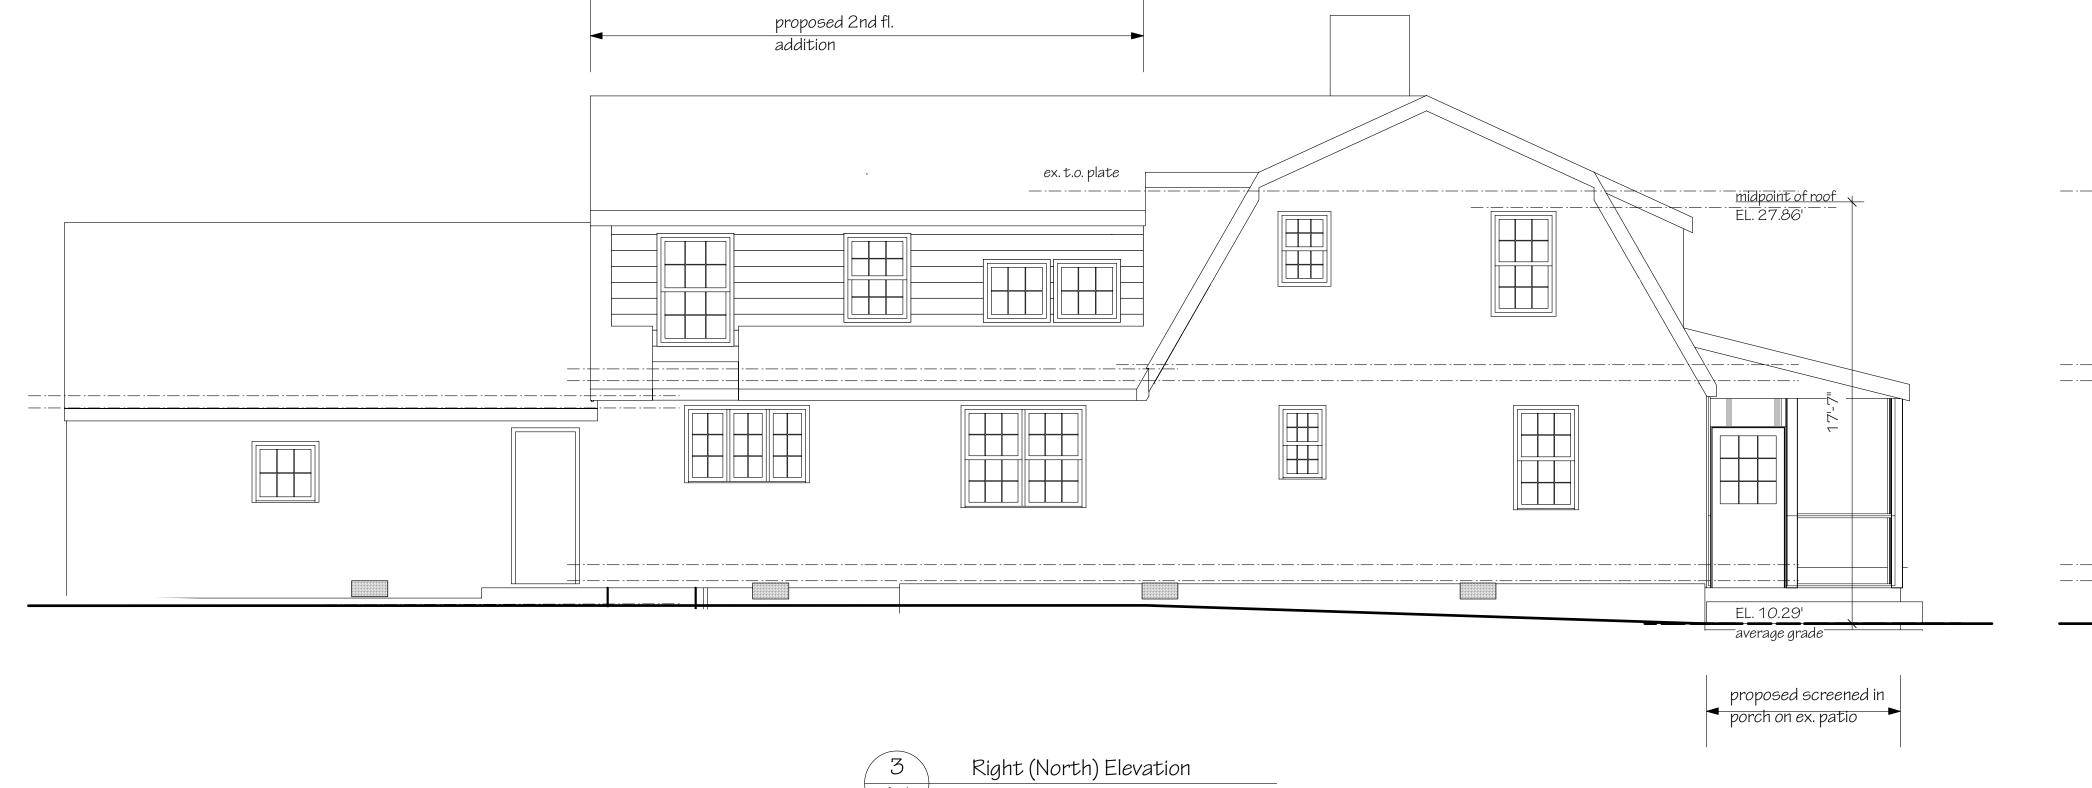

2 A2

Left (South) Elevation

1 Front (East) Ele A2 1/4" = 1'-0"

3 A2

Right (North) Elevation

1/4" = 1'-0"

4 Rear (West) Elevat A2 1/4" = 1'-0"

Existing Elevations