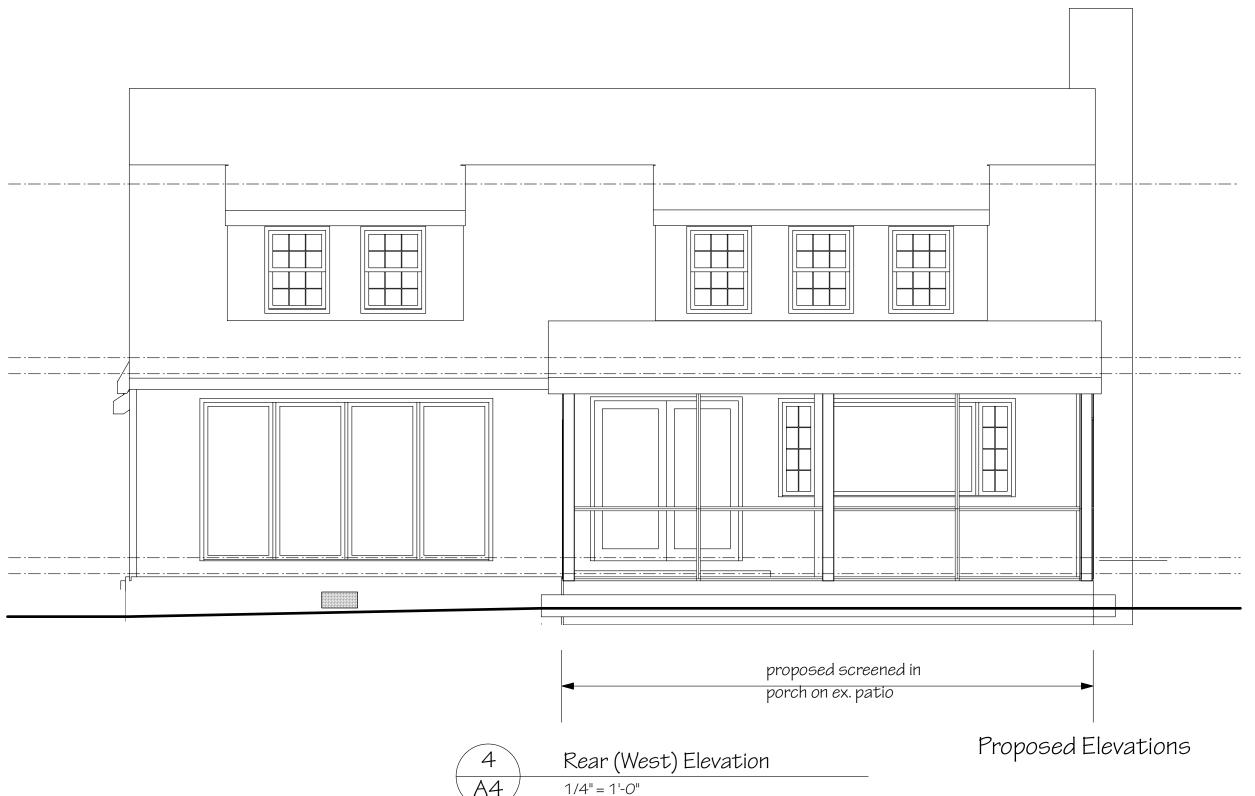

2 A2

Left (South) Elevation

1 Front (East) Ele A2 1/4" = 1'-0"

3 A2

Right (North) Elevation

1/4" = 1'-0"

4 Rear (West) Elevat A2 1/4" = 1'-0"

Existing Elevations