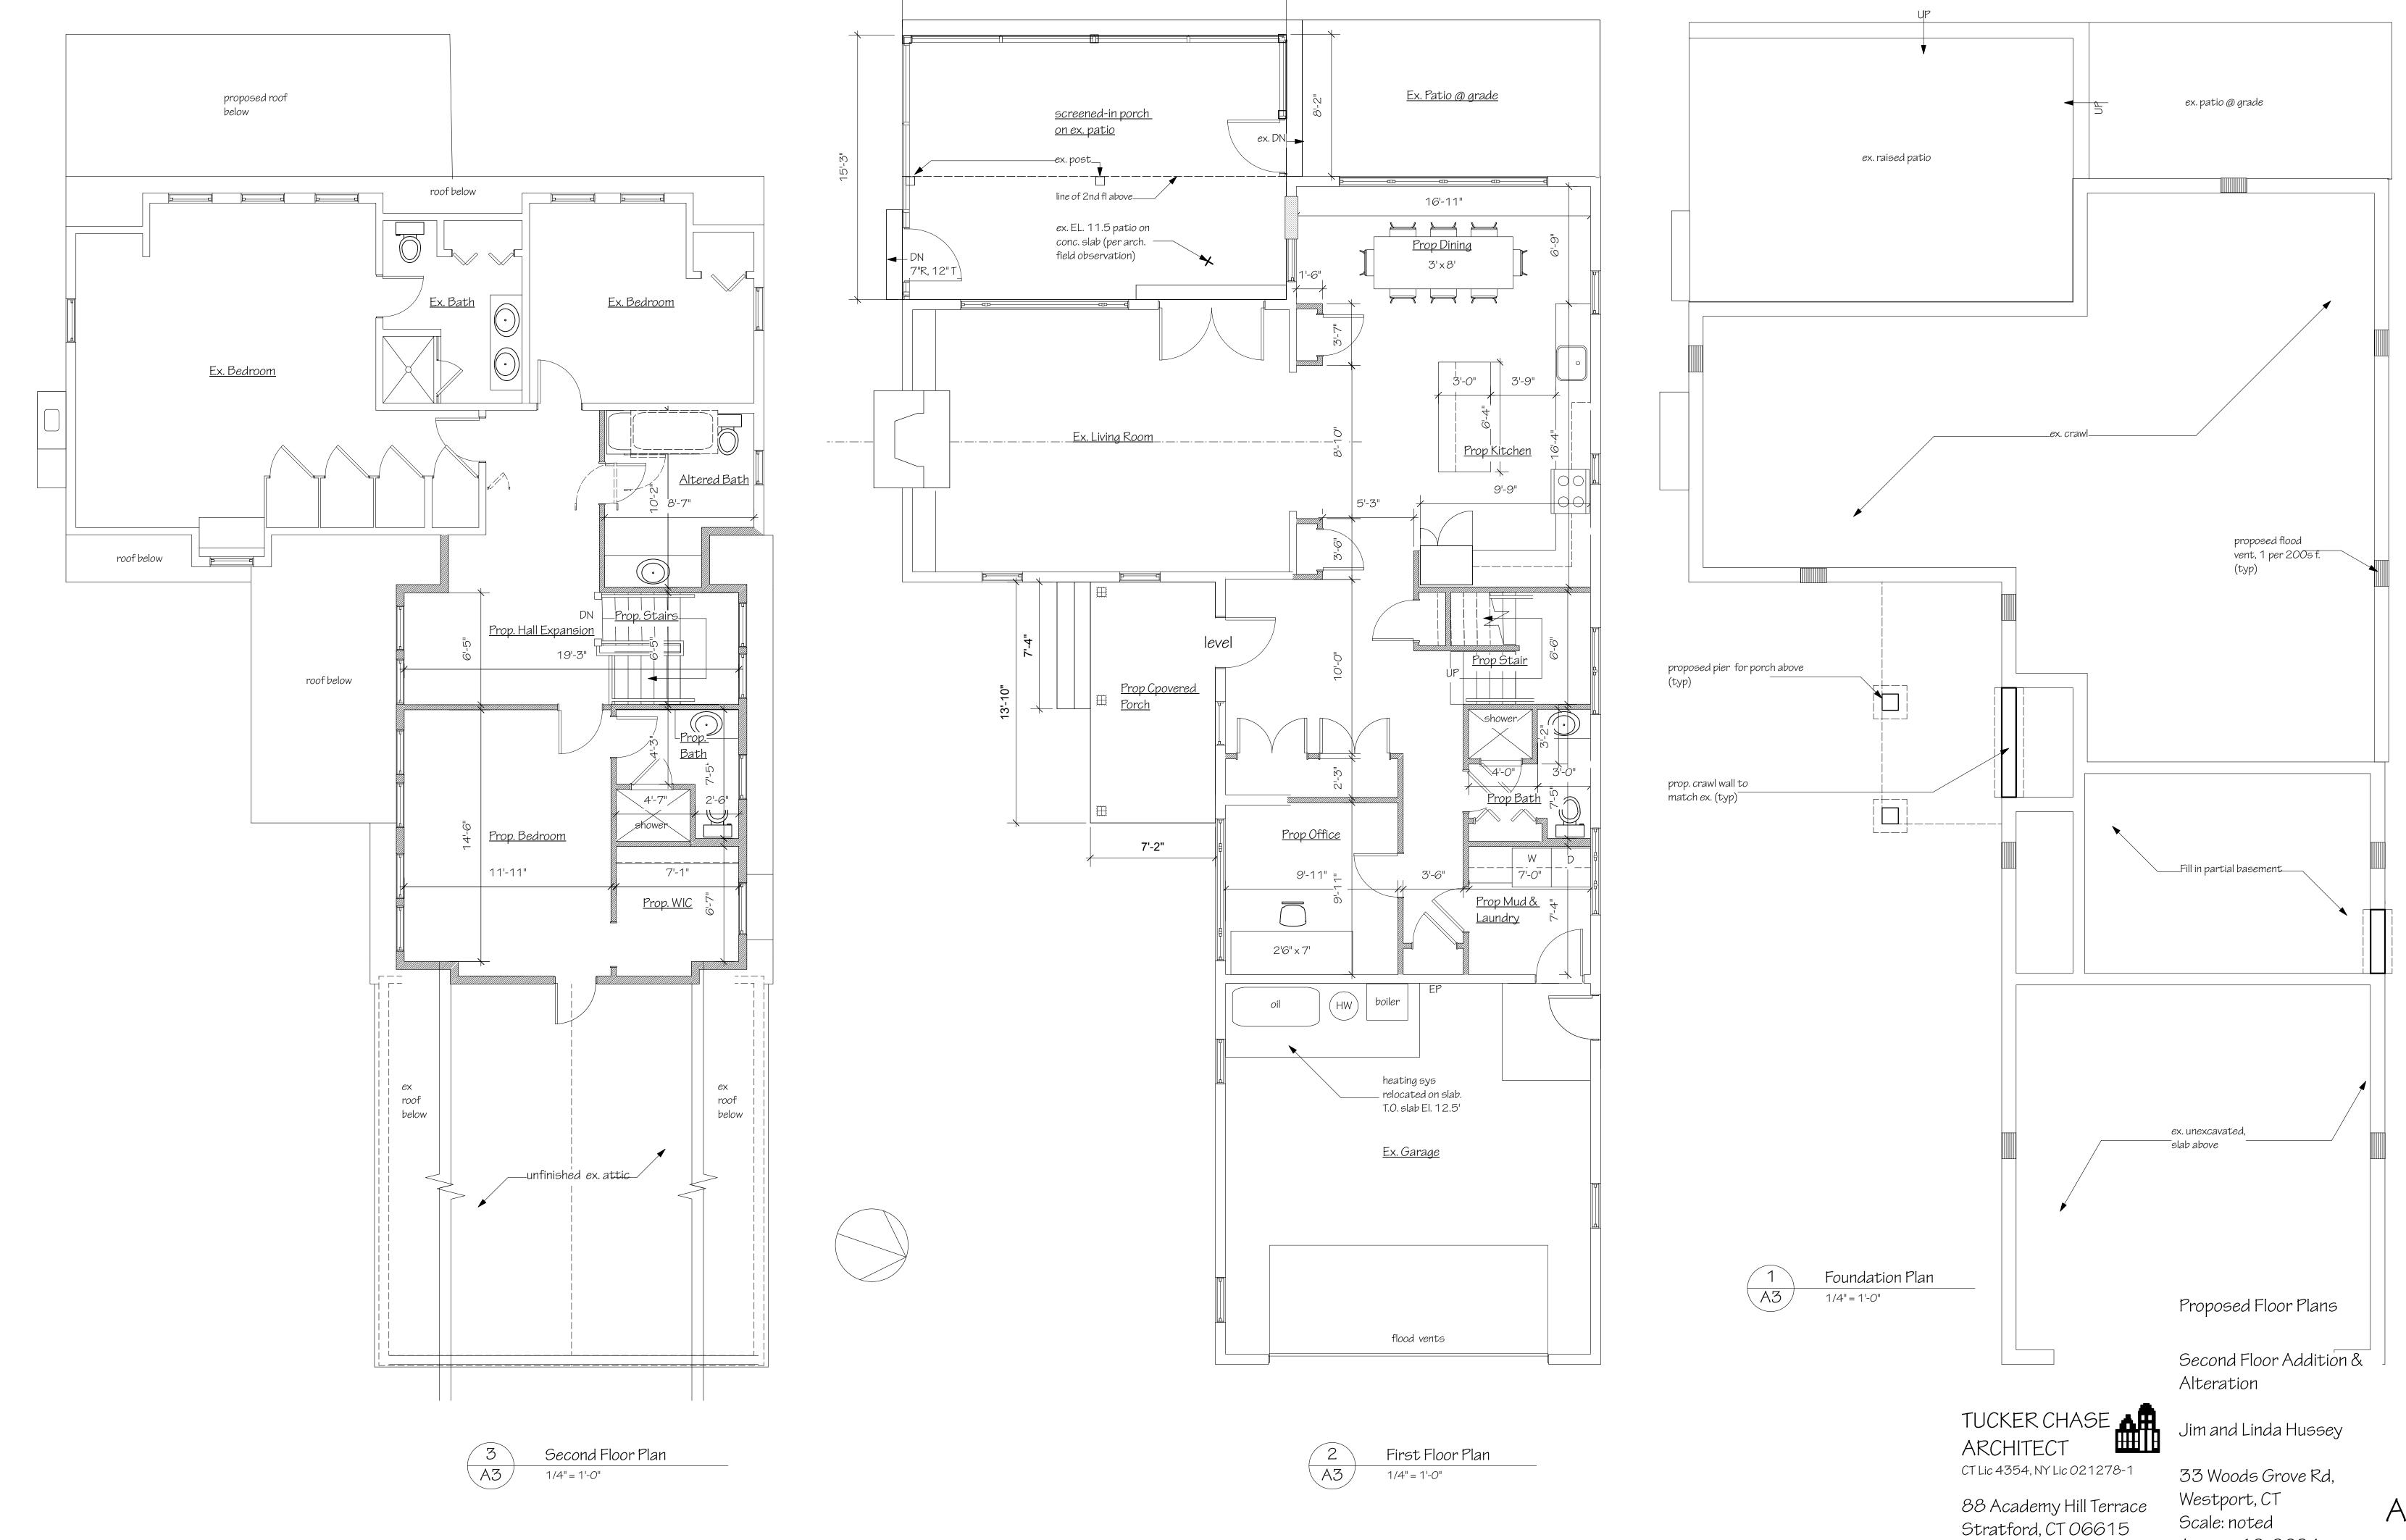

Second Floor Addition & Alteration

TUCKER CHASE ARCHITECT
CT Lic 4354, NY Lic 021278-1

88 Academy Hill Terrace Stratford, CT 06615 203 385 2704

Jim and Linda Hussey

33 Woods Grove Rd,
Westport, CT
Scale: noted
August 12, 2024 (For Zoning
Variance Application)

22'-1"

A3 August 12, 2024 (For Zoning

Variance Application)

203 385 2704

Second Floor Addition & Alteration

TUCKER CHASE ARCHITECT
CT Lic 4354, NY Lic 021278-1

88 Academy Hill Terrace Stratford, CT 06615 203 385 2704

Jim and Linda Hussey

33 Woods Grove Rd,
Westport, CT
Scale: noted
August 12, 2024 (For Zoning
Variance Application)