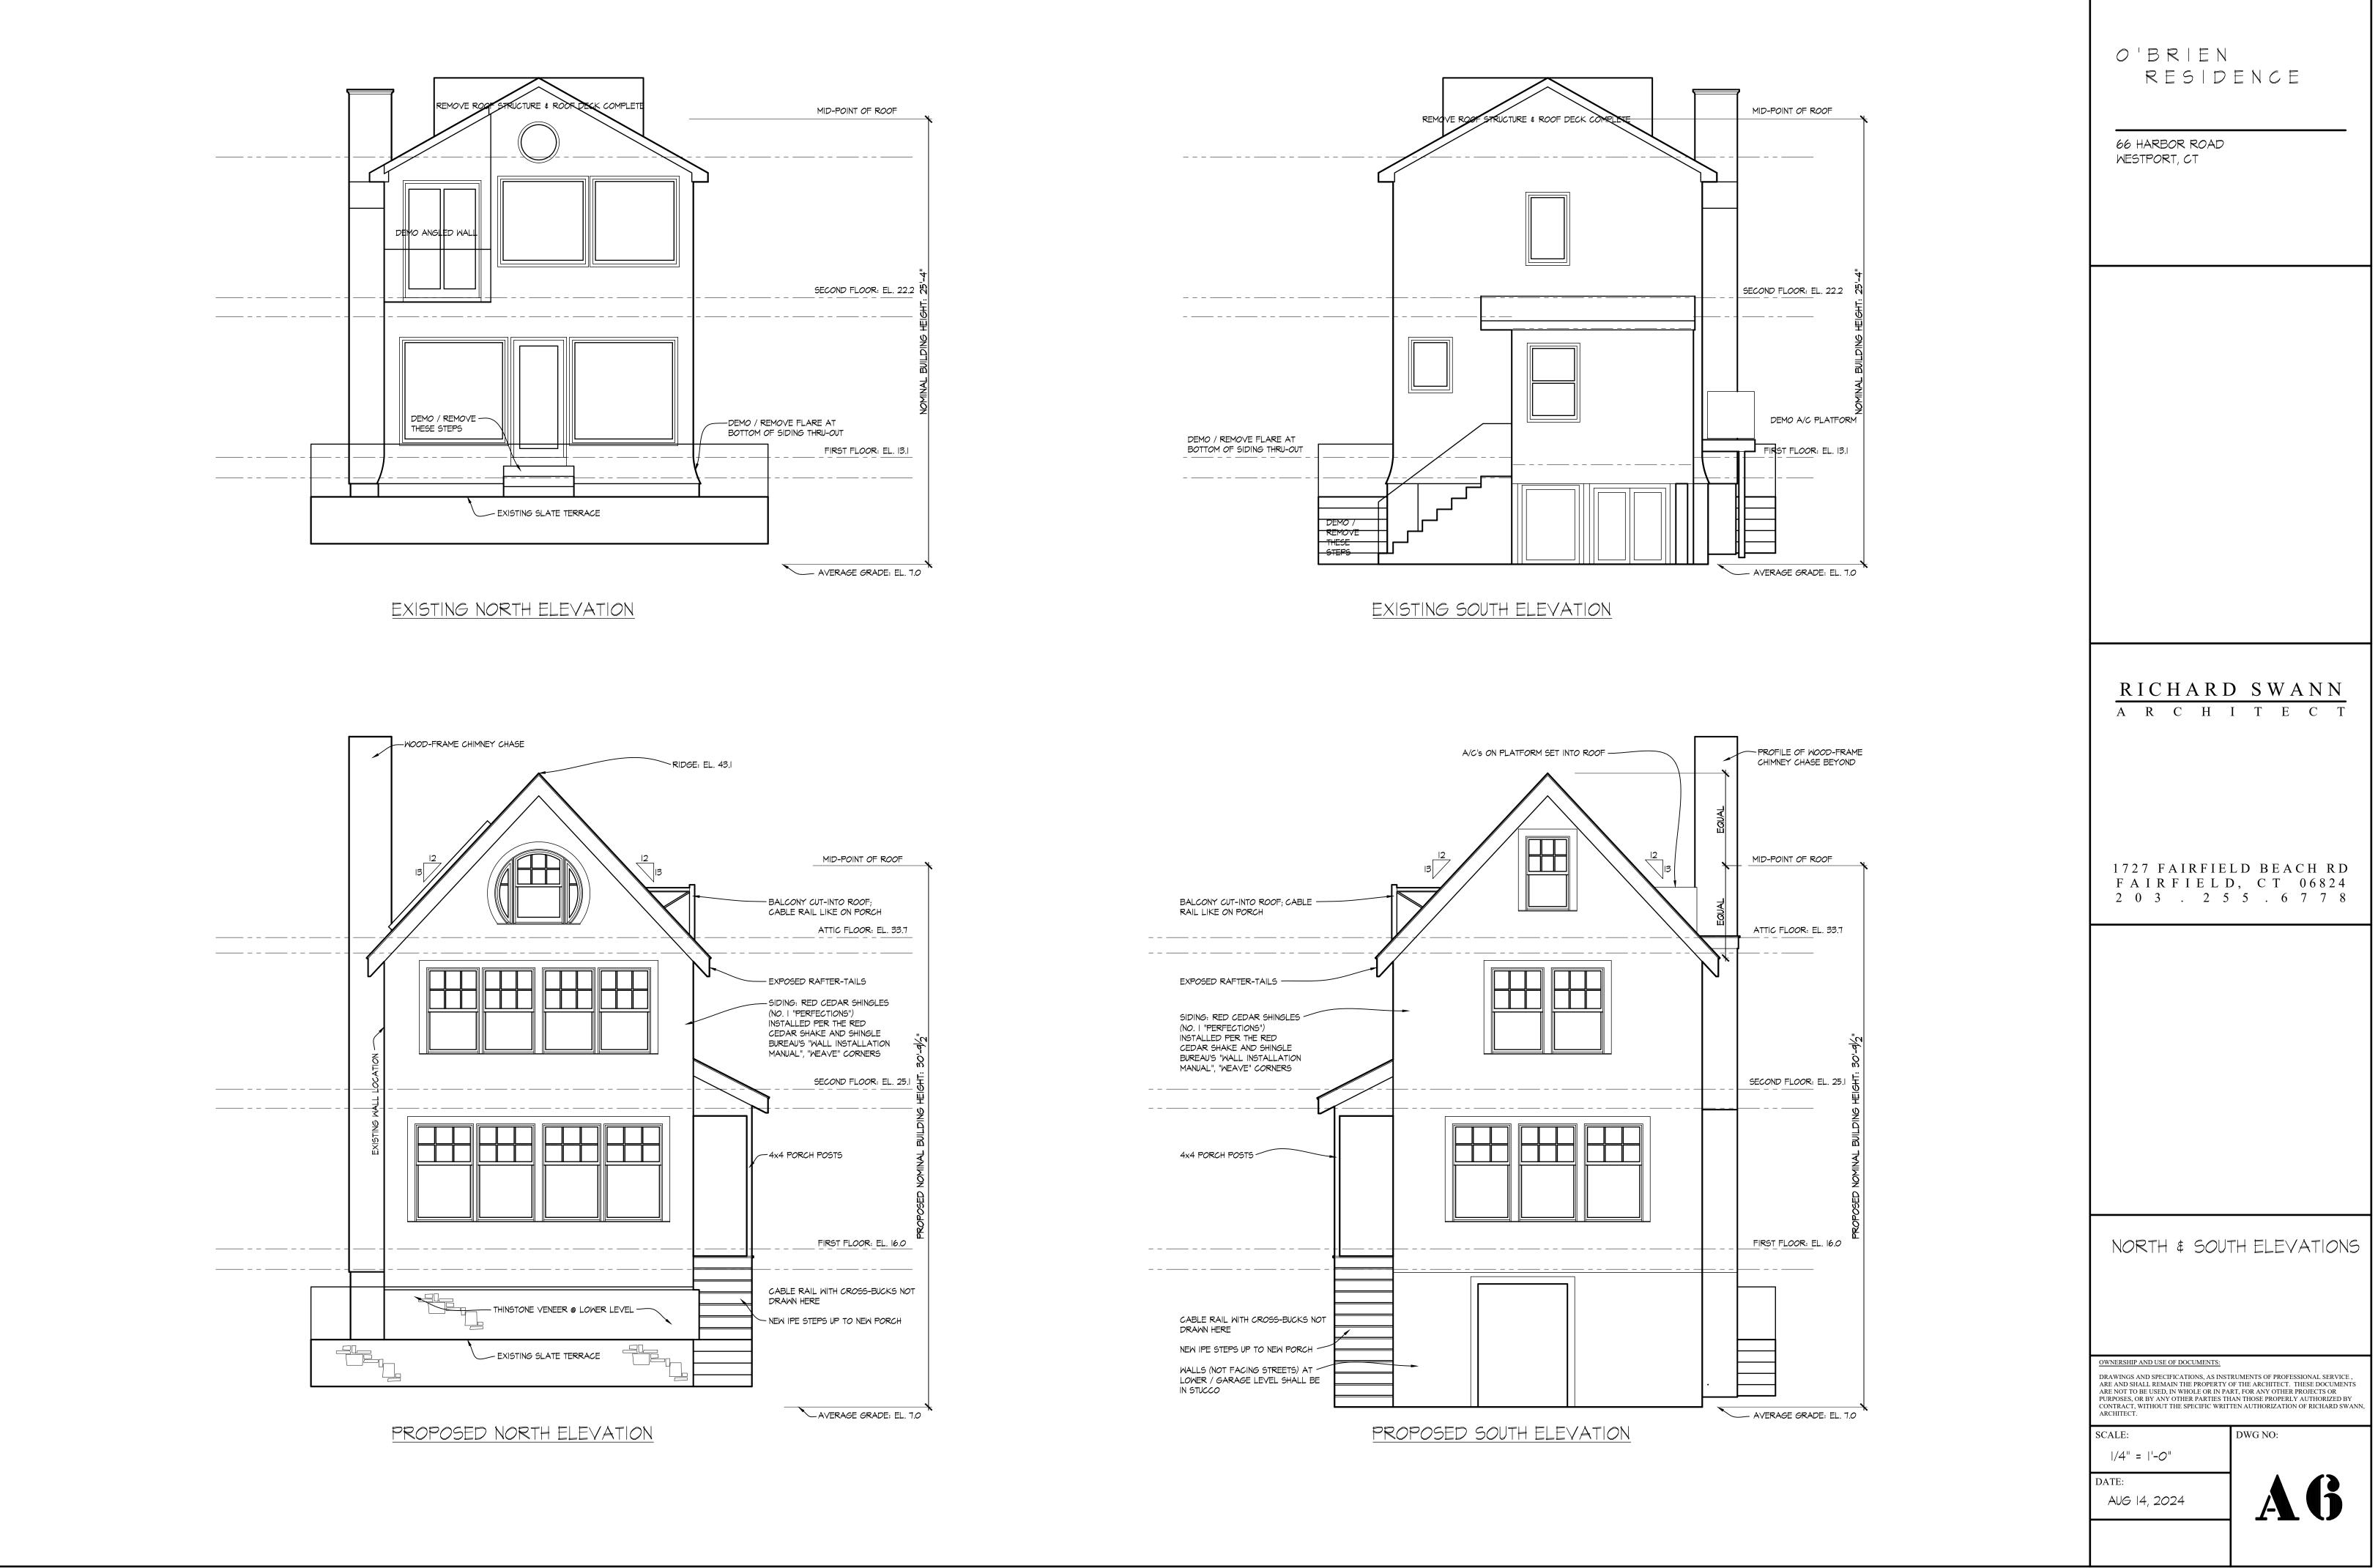

EXISTING

| O'BRIEN<br>RESIDENCE<br>66 HARBOR ROAD<br>WESTPORT, CT                                                                                                                                                                                                                                                                                                                                                                                                                |
|-----------------------------------------------------------------------------------------------------------------------------------------------------------------------------------------------------------------------------------------------------------------------------------------------------------------------------------------------------------------------------------------------------------------------------------------------------------------------|
|                                                                                                                                                                                                                                                                                                                                                                                                                                                                       |
| <u>RICHARD SWANN</u><br>A R C H I T E C T                                                                                                                                                                                                                                                                                                                                                                                                                             |
| 1727 FAIRFIELD BEACH RD<br>FAIRFIELD, CT 06824<br>2 0 3 . 2 5 5 . 6 7 7 8                                                                                                                                                                                                                                                                                                                                                                                             |
| WEST ELEVATION                                                                                                                                                                                                                                                                                                                                                                                                                                                        |
| OWNERSHIP AND USE OF DOCUMENTS:    DRAWINGS AND SPECIFICATIONS, AS INSTRUMENTS OF PROFESSIONAL SERVICE,    ARE AND SHALL REMAIN THE PROPERTY OF THE ARCHITECT. THESE DOCUMENTS    ARE NOT TO BE USED, IN WHOLE OR IN PART, FOR ANY OTHER PROJECTS OR    PURPOSES, OR BY ANY OTHER PARTIES THAN THOSE PROPERLY AUTHORIZED BY    CONTRACT, WITHOUT THE SPECIFIC WRITTEN AUTHORIZATION OF RICHARD SWANN,    ARCHITECT.    SCALE: $ /4" =  '-O"$ DWG NO:    JAUG 14, 2024 |