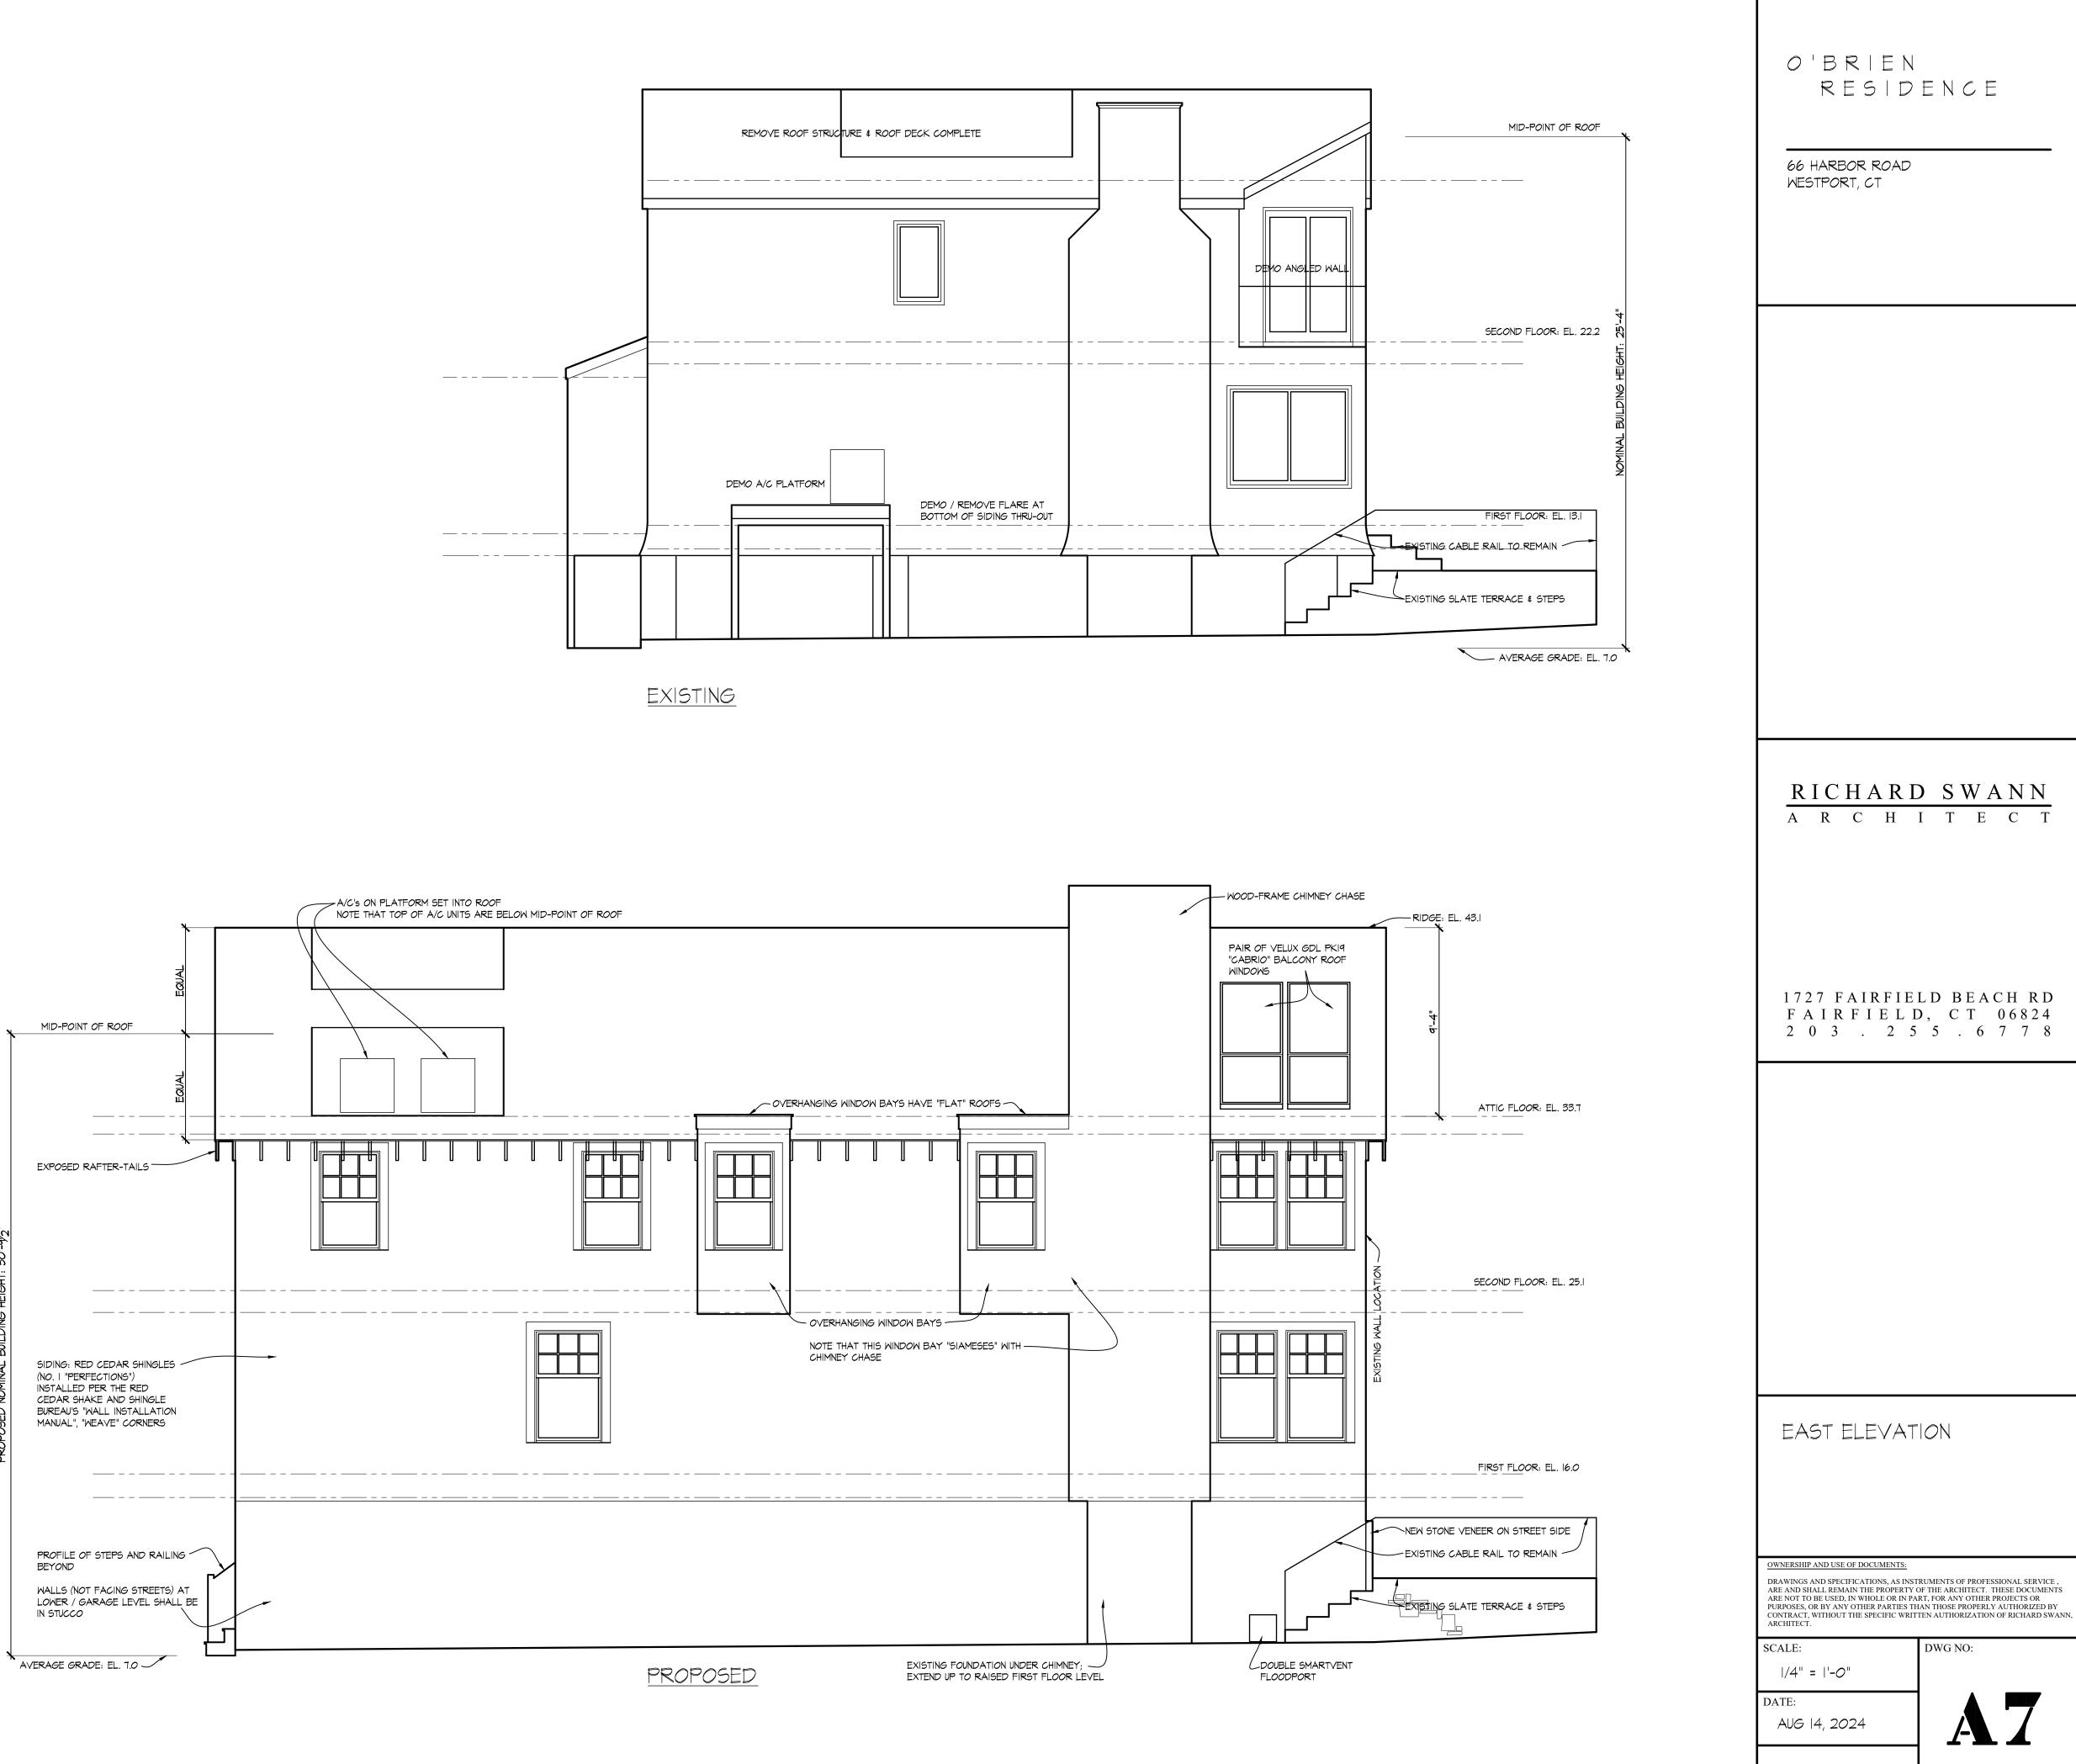

|
| OWNERSHIP AND USE OF DOCUMENTS:    DRAWINGS AND SPECIFICATIONS, AS INSTRUMENTS OF PROFESSIONAL SERVICE,    ARE AND SHALL REMAIN THE PROPERTY OF THE ARCHITECT. THESE DOCUMENTS    ARE NOT TO BE USED, IN WHOLE OR IN PART, FOR ANY OTHER PROJECTS OR    PURPOSES, OR BY ANY OTHER PARTIES THAN THOSE PROPERLY AUTHORIZED BY    CONTRACT, WITHOUT THE SPECIFIC WRITTEN AUTHORIZATION OF RICHARD SWANN,    ARCHITECT.    SCALE: $ /4" =  '-O"$ DWG NO:    JAUG 14, 2024 |

ATTIC FLOOR: EL. 33.7