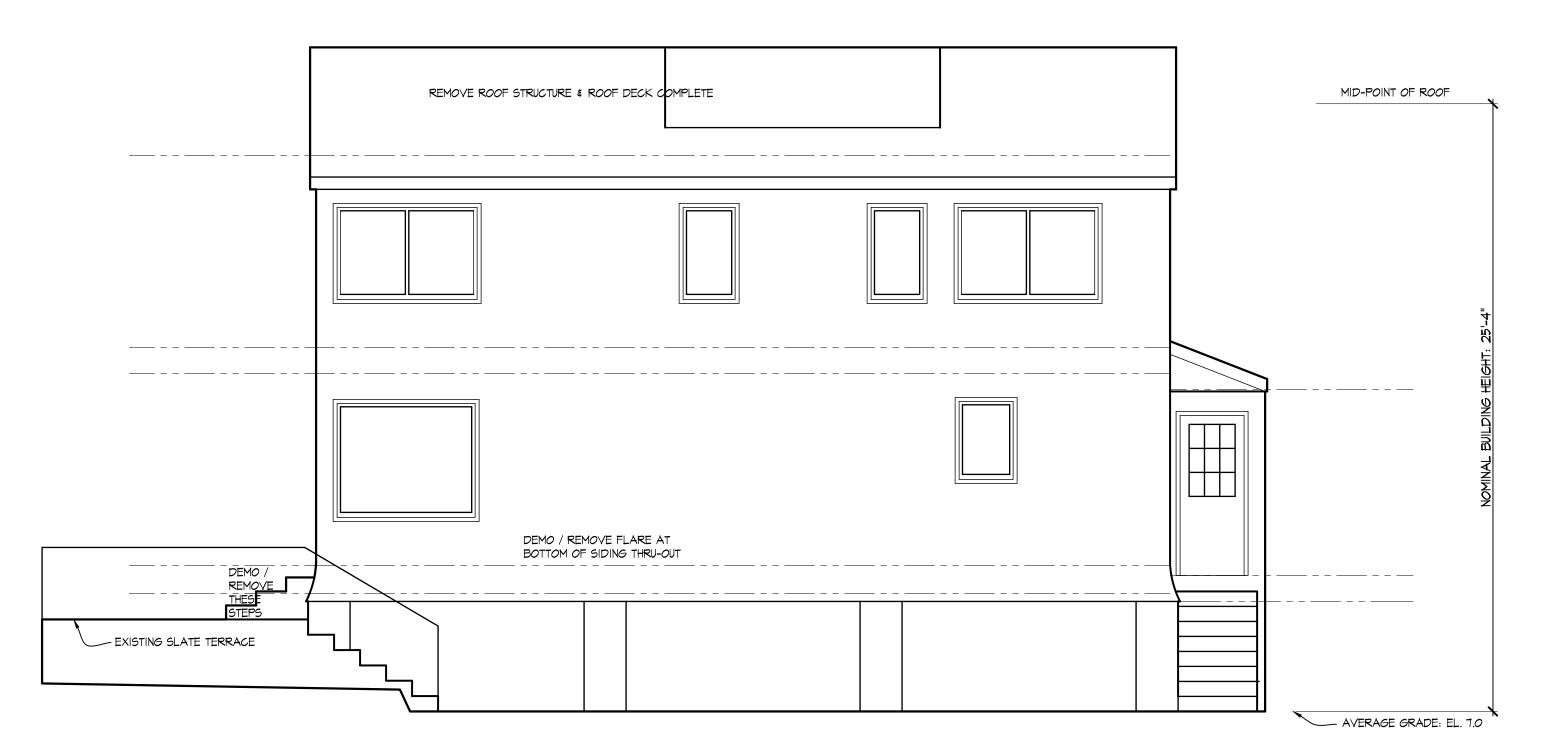

EXISTING

| O'BRIEN<br>RESIDENCE<br>66 HARBOR ROAD<br>WESTPORT, CT                                                                                                                                                                                                                                                                                                                                                                                                                |
|-----------------------------------------------------------------------------------------------------------------------------------------------------------------------------------------------------------------------------------------------------------------------------------------------------------------------------------------------------------------------------------------------------------------------------------------------------------------------|
|                                                                                                                                                                                                                                                                                                                                                                                                                                                                       |
| <u>RICHARD SWANN</u><br>A R C H I T E C T                                                                                                                                                                                                                                                                                                                                                                                                                             |
| 1727 FAIRFIELD BEACH RD<br>FAIRFIELD, CT 06824<br>2 0 3 . 2 5 5 . 6 7 7 8                                                                                                                                                                                                                                                                                                                                                                                             |
| WEST ELEVATION                                                                                                                                                                                                                                                                                                                                                                                                                                                        |
| OWNERSHIP AND USE OF DOCUMENTS:    DRAWINGS AND SPECIFICATIONS, AS INSTRUMENTS OF PROFESSIONAL SERVICE,    ARE AND SHALL REMAIN THE PROPERTY OF THE ARCHITECT. THESE DOCUMENTS    ARE NOT TO BE USED, IN WHOLE OR IN PART, FOR ANY OTHER PROJECTS OR    PURPOSES, OR BY ANY OTHER PARTIES THAN THOSE PROPERLY AUTHORIZED BY    CONTRACT, WITHOUT THE SPECIFIC WRITTEN AUTHORIZATION OF RICHARD SWANN,    ARCHITECT.    SCALE: $ /4" =  '-O"$ DWG NO:    JAUG 14, 2024 |