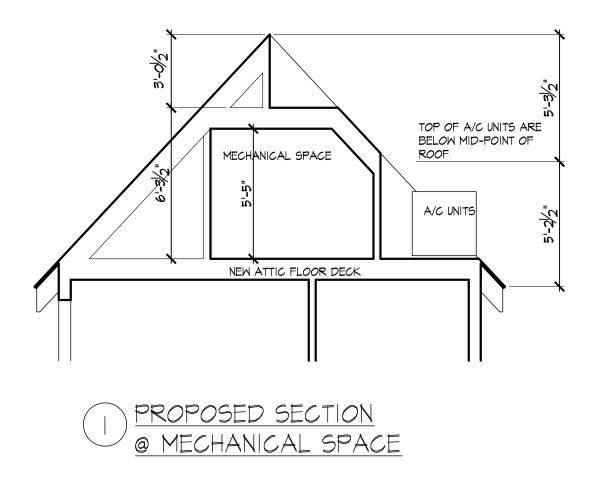

INSTRUMENTS OF PROFESSIONAL SERVICE ,    ARE AND SHALL REMAIN THE PROPERTY OF THE ARCHITECT. THESE DOCUMENTS    ARE NOT TO BE USED, IN WHOLE OR IN PART, FOR ANY OTHER PROJECTS OR    PURPOSES, OR BY ANY OTHER PARTIES THAN THOSE PROPERLY AUTHORIZED BY    CONTRACT, WITHOUT THE SPECIFIC WRITTEN AUTHORIZATION OF RICHARD SWANN,    ARCHITECT.    SCALE:  DWG NO: |  |
| I/4" = I'-0"    DATE:    AUG I4, 2024                                                                                                                                                                                                                                                                                                                                                                                                   |  |





















EXISTING

| O'BRIEN<br>RESIDENCE<br>66 HARBOR ROAD<br>WESTPORT, CT                                                                                                                                                                                                                                                                                                                                                                                                                |
|-----------------------------------------------------------------------------------------------------------------------------------------------------------------------------------------------------------------------------------------------------------------------------------------------------------------------------