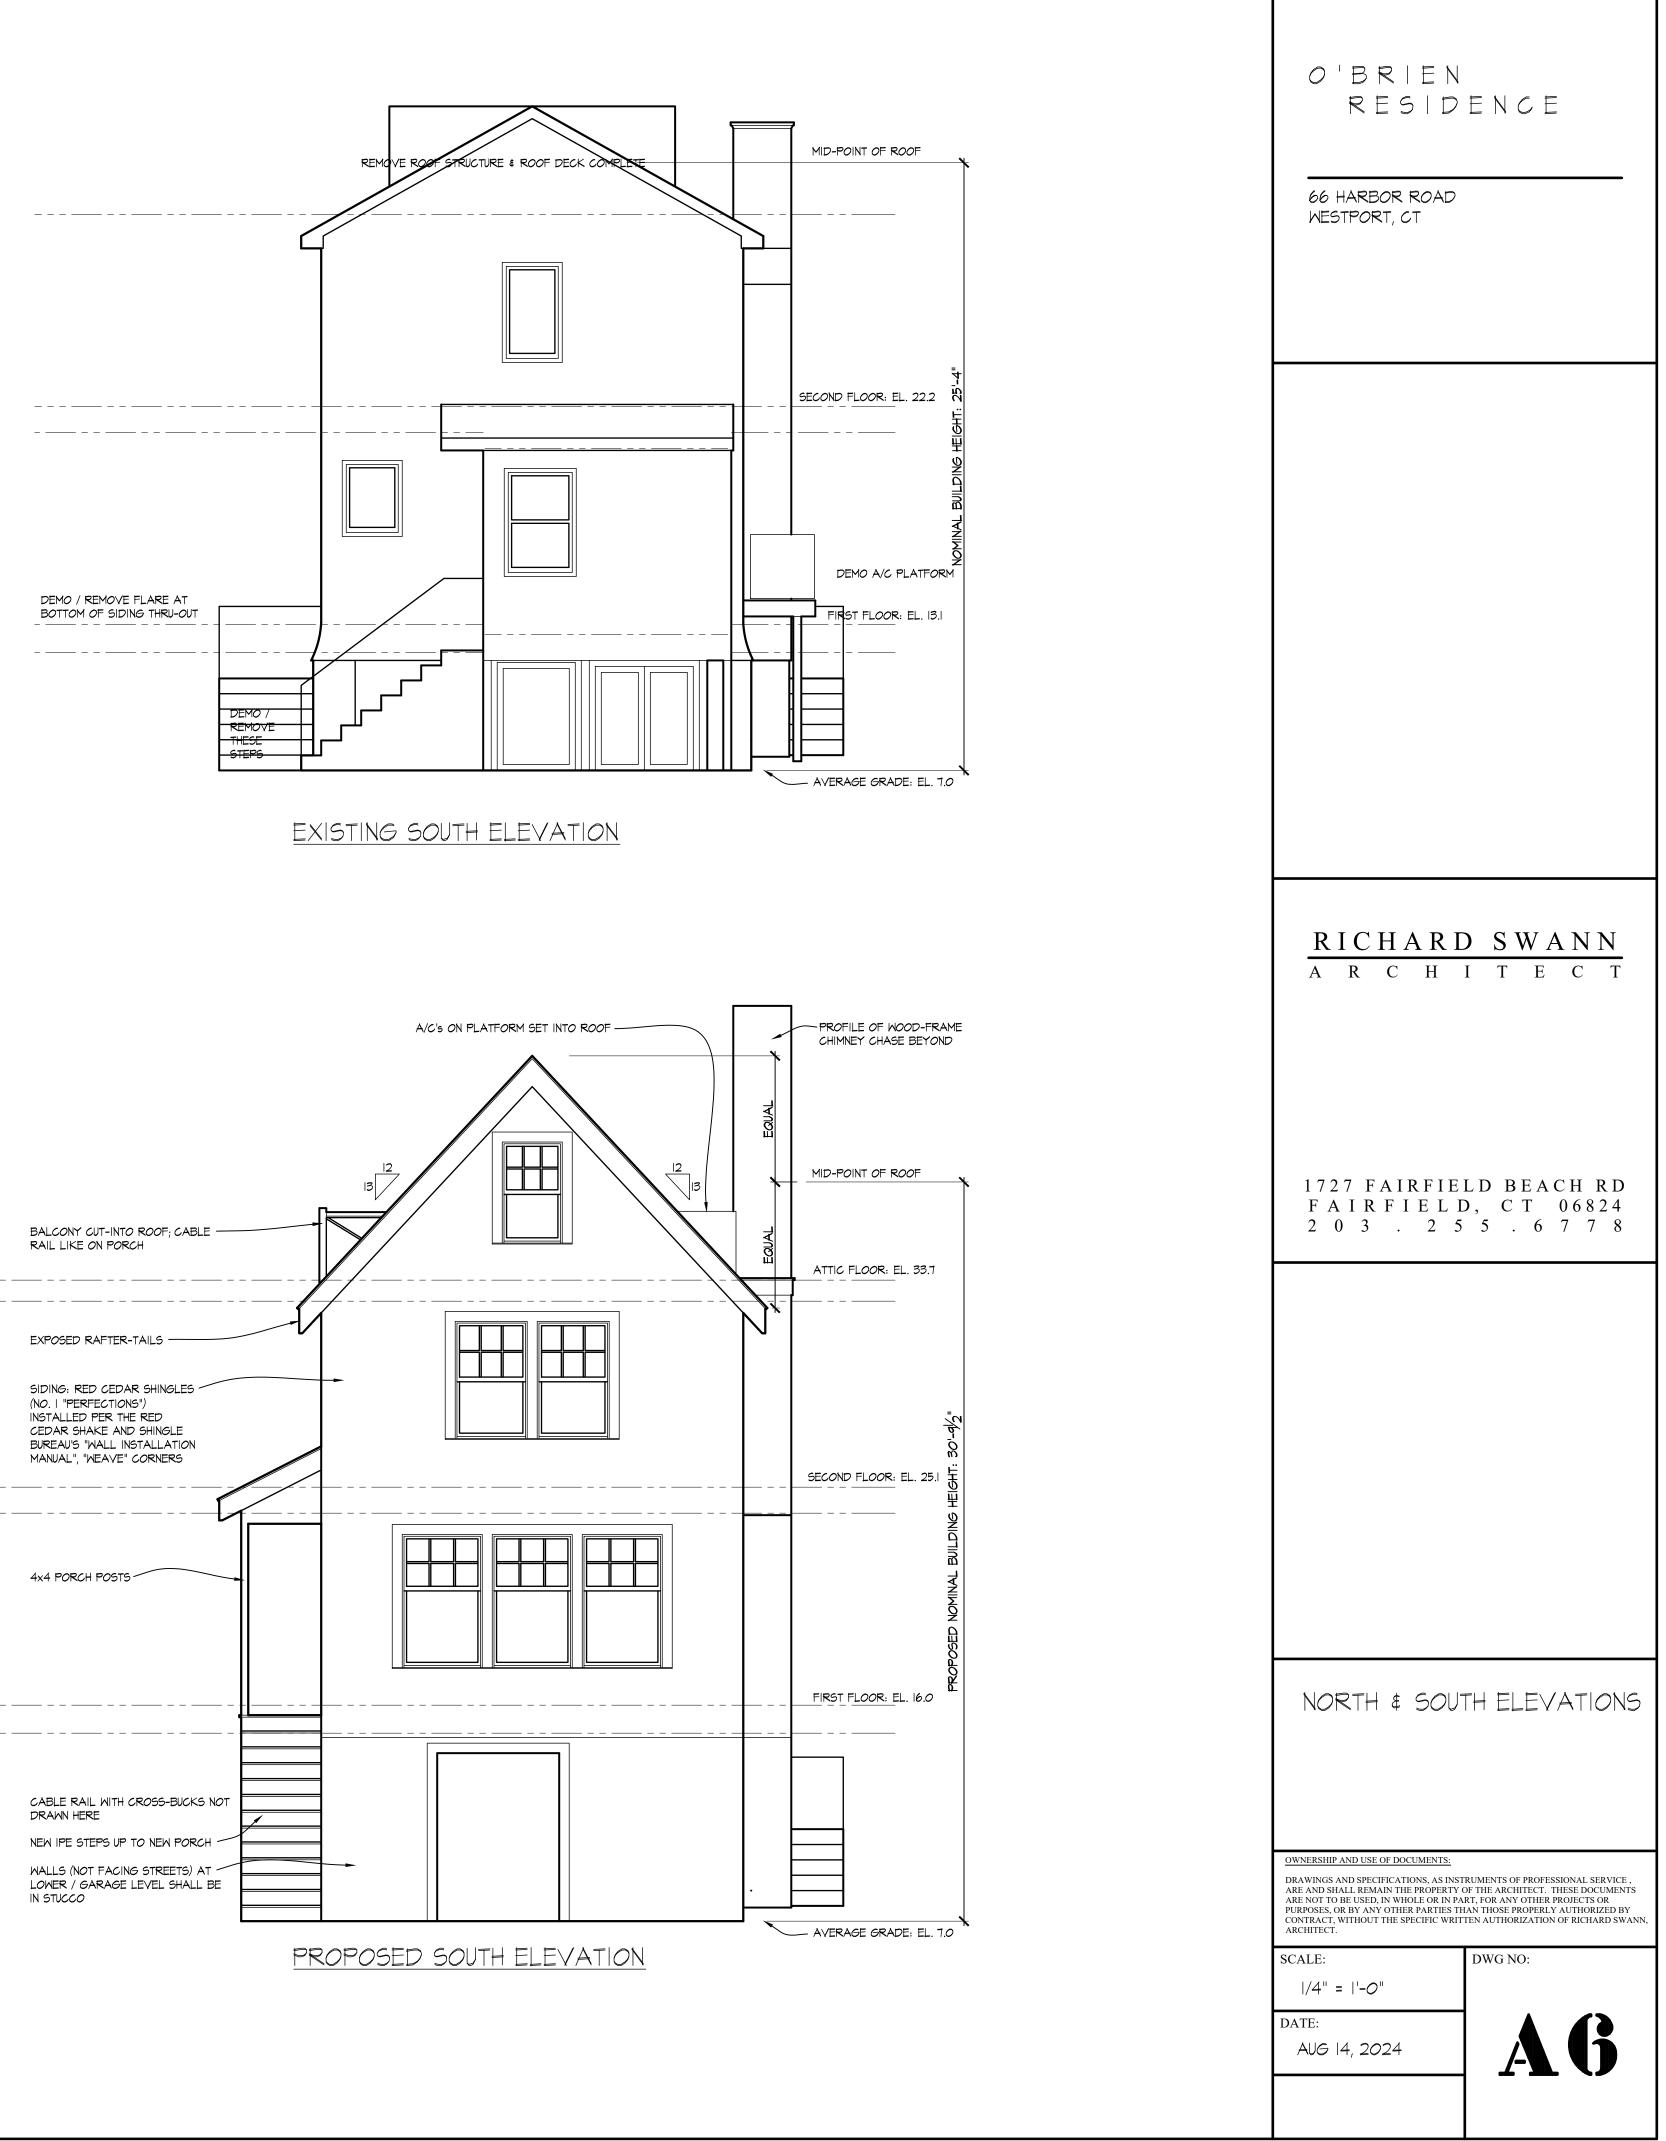

EXISTING

| O'BRIEN<br>RESIDENCE<br>66 HARBOR ROAD<br>WESTPORT, CT                                                                                                                                                                                                                                                                                                                                                                                                                |
|-----------------------------------------------------------------------------------------------------------------------------------------------------------------------------------------------------------------------------------------------------------------------------------------------------------------------------------------------------------------------------------------------------------------------------------------------------------------------|
|                                                                                                                                                                                                                                                                                                                                                                                                                                                                       |
| <u>RICHARD SWANN</u><br>A R C H I T E C T                                                                                                                                                                                                                                                                                                                                                                                                                             |
| 1727 FAIRFIELD BEACH RD<br>FAIRFIELD, CT 06824<br>2 0 3 . 2 5 5 . 6 7 7 8                                                                                                                                                                                                                                                                                                                                                                                             |
| WEST ELEVATION                                                                                                                                                                                                                                                                                                                                                                                                                                                        |
| OWNERSHIP AND USE OF DOCUMENTS:    DRAWINGS AND SPECIFICATIONS, AS INSTRUMENTS OF PROFESSIONAL SERVICE,    ARE AND SHALL REMAIN THE PROPERTY OF THE ARCHITECT. THESE DOCUMENTS    ARE NOT TO BE USED, IN WHOLE OR IN PART, FOR ANY OTHER PROJECTS OR    PURPOSES, OR BY ANY OTHER PARTIES THAN THOSE PROPERLY AUTHORIZED BY    CONTRACT, WITHOUT THE SPECIFIC WRITTEN AUTHORIZATION OF RICHARD SWANN,    ARCHITECT.    SCALE: $ /4" =  '-O"$ DWG NO:    JAUG 14, 2024 |