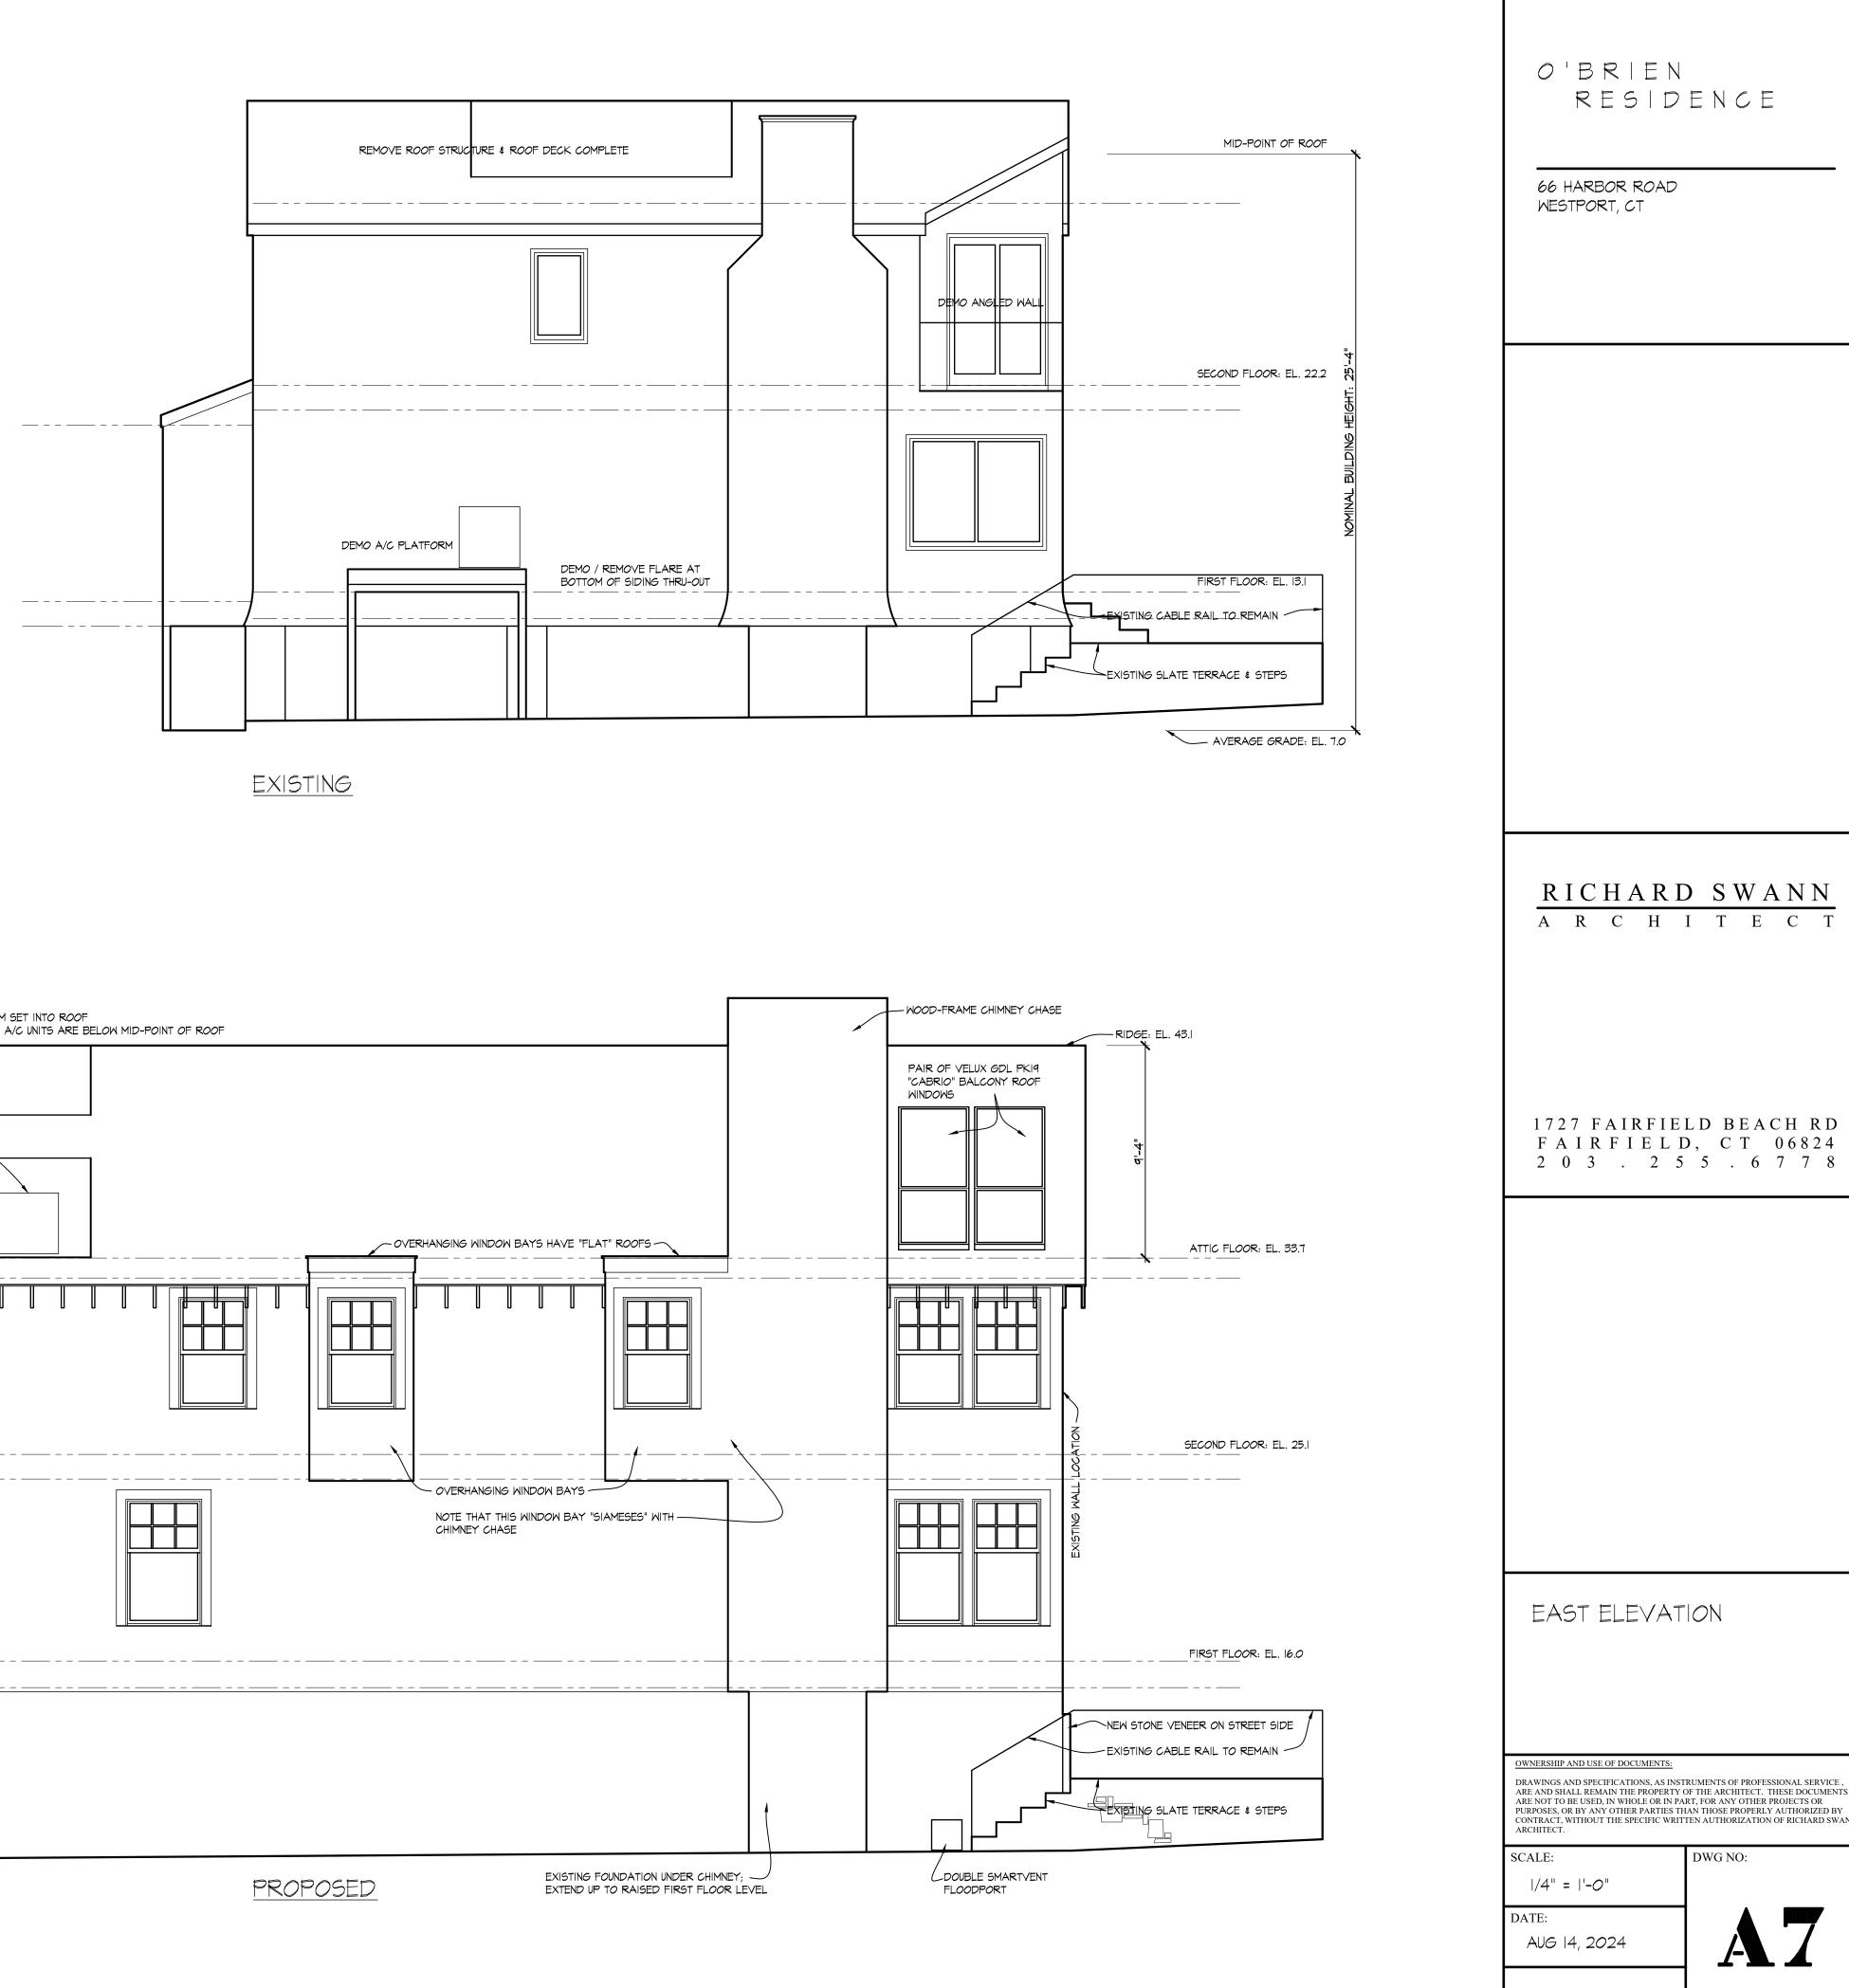

|
| OWNERSHIP AND USE OF DOCUMENTS:    DRAWINGS AND SPECIFICATIONS, AS INSTRUMENTS OF PROFESSIONAL SERVICE,    ARE AND SHALL REMAIN THE PROPERTY OF THE ARCHITECT. THESE DOCUMENTS    ARE NOT TO BE USED, IN WHOLE OR IN PART, FOR ANY OTHER PROJECTS OR    PURPOSES, OR BY ANY OTHER PARTIES THAN THOSE PROPERLY AUTHORIZED BY    CONTRACT, WITHOUT THE SPECIFIC WRITTEN AUTHORIZATION OF RICHARD SWANN,    ARCHITECT.    SCALE: $ /4" =  '-O"$ DWG NO:    JAUG 14, 2024 |

ATTIC FLOOR: EL. 33.7