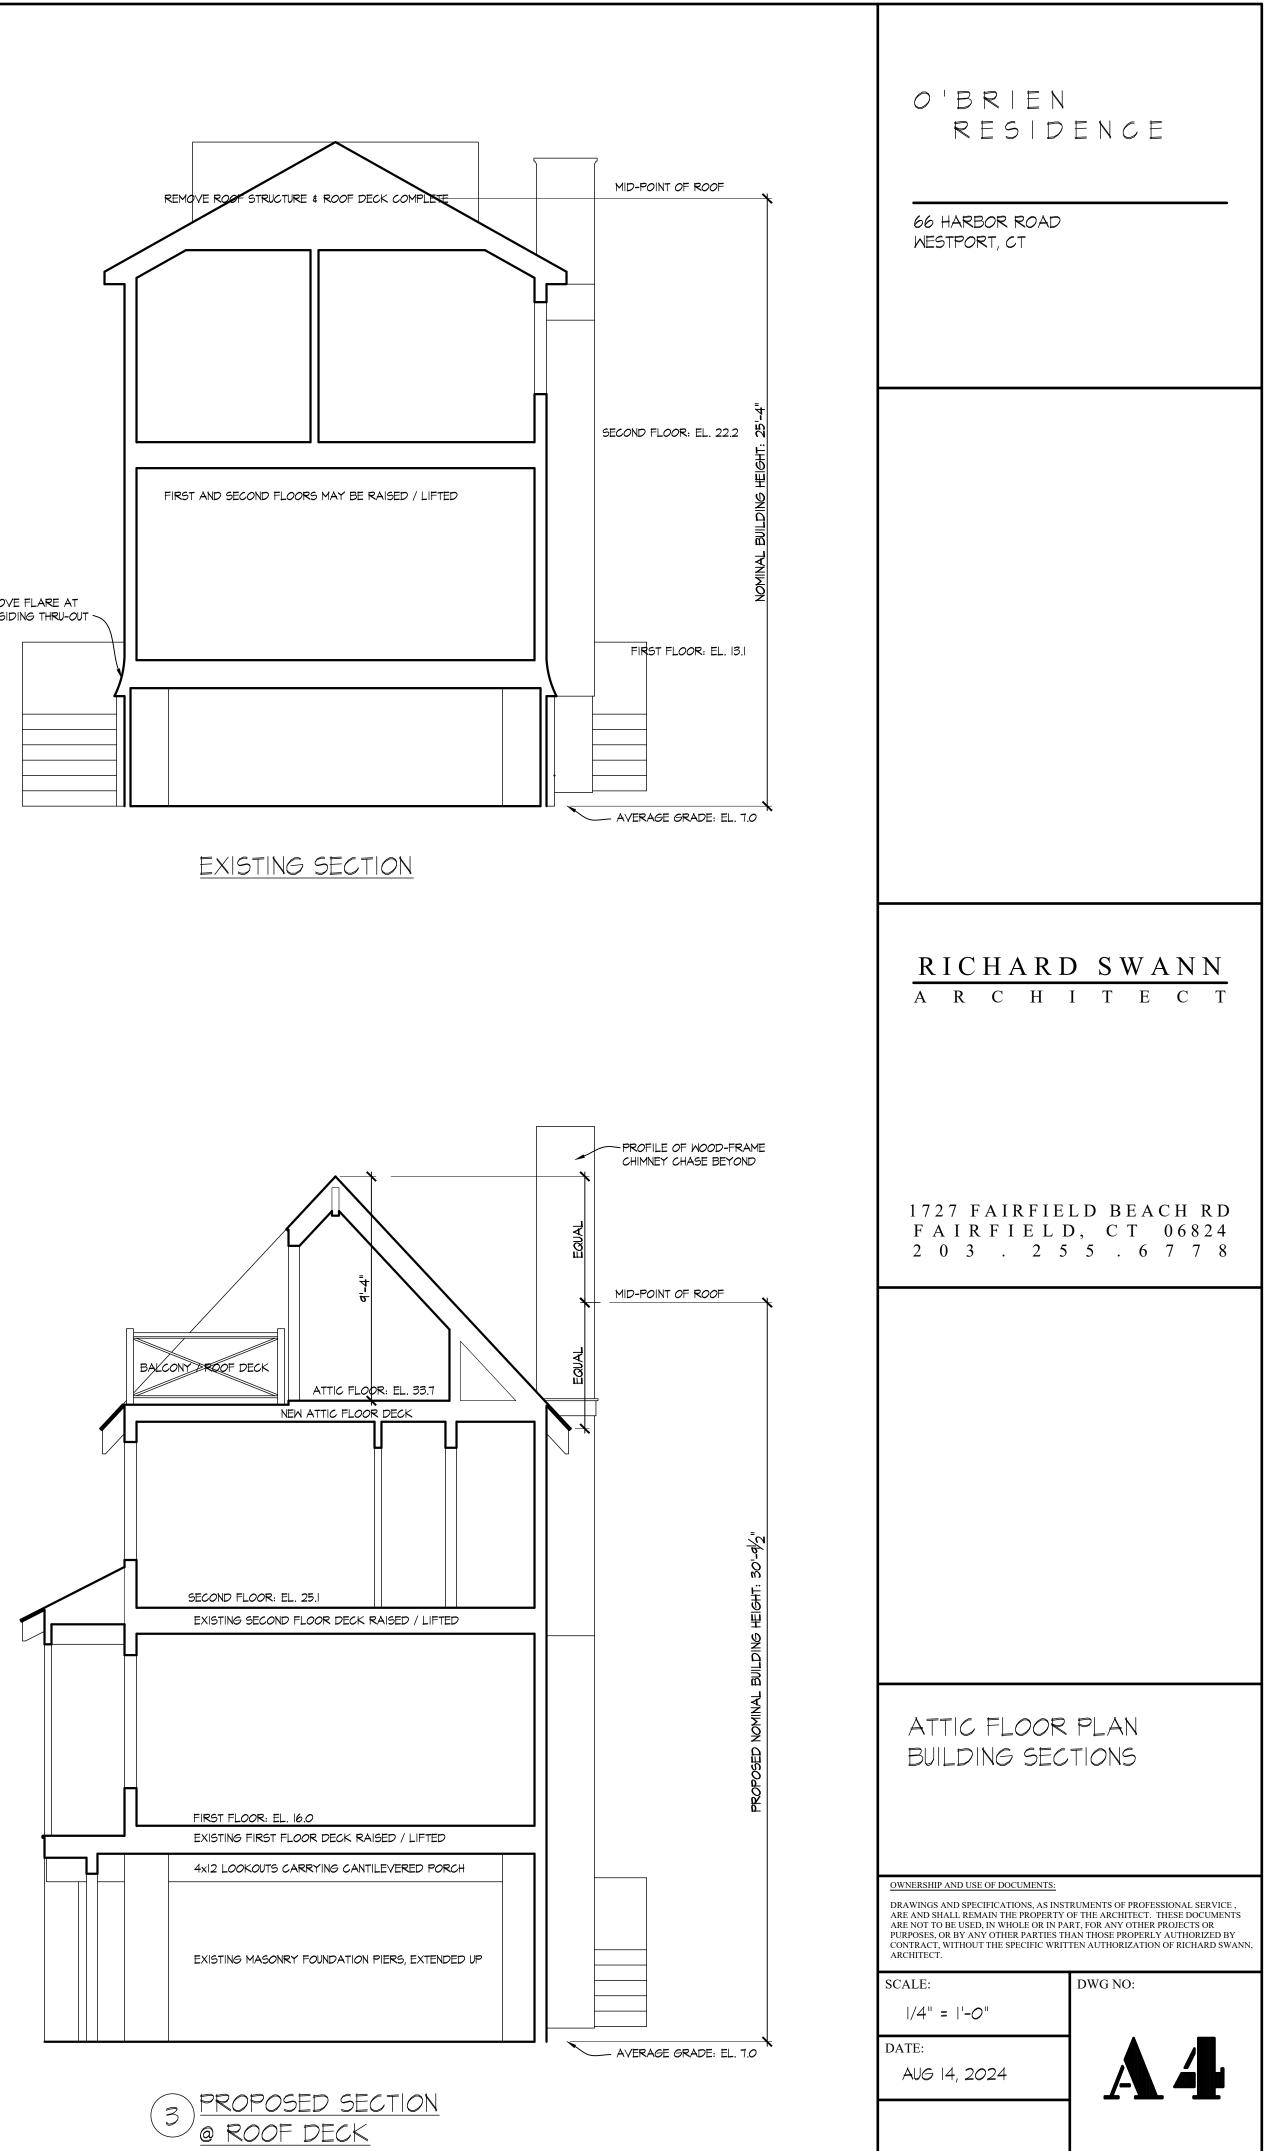

MENTS OF PROFESSIONAL SERVICE ,    ARE AND SHALL REMAIN THE PROPERTY OF THE ARCHITECT. THESE DOCUMENTS    ARE NOT TO BE USED, IN WHOLE OR IN PART, FOR ANY OTHER PROJECTS OR    PURPOSES, OR BY ANY OTHER PARTIES THAN THOSE PROPERLY AUTHORIZED BY    CONTRACT, WITHOUT THE SPECIFIC WRITTEN AUTHORIZATION OF RICHARD SWANN,    ARCHITECT.    SCALE:  DWG NO: |  |
| I/4" = I'-0"    DATE:    AUG I4, 2024                                                                                                                                                                                                                                                                                                                                                                                                   |  |





















EXISTING

| O'BRIEN<br>RESIDENCE<br>66 HARBOR ROAD<br>WESTPORT, CT                                                                                                                                                                                                                                                                                                                                                                                                                |
|-----------------------------------------------------------------------------------------------------------------------------------------------------------------------------------------------------------------------------------------------------------------------------------------------------------------------------------