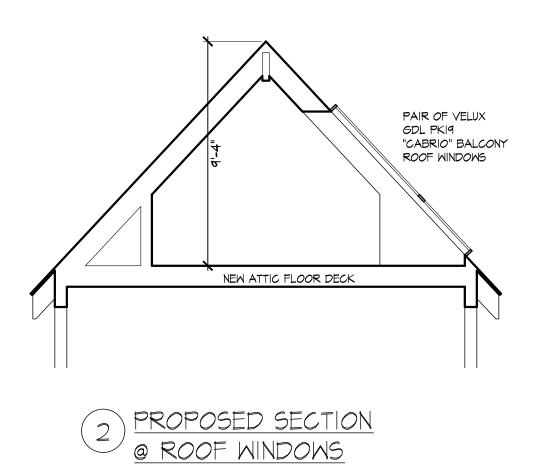

RUMENTS OF PROFESSIONAL SERVICE ,    ARE AND SHALL REMAIN THE PROPERTY OF THE ARCHITECT. THESE DOCUMENTS    ARE NOT TO BE USED, IN WHOLE OR IN PART, FOR ANY OTHER PROJECTS OR    PURPOSES, OR BY ANY OTHER PARTIES THAN THOSE PROPERLY AUTHORIZED BY    CONTRACT, WITHOUT THE SPECIFIC WRITTEN AUTHORIZATION OF RICHARD SWANN,    ARCHITECT.    SCALE:  DWG NO: |  |
| I/4" = I'-0"    DATE:    AUG I4, 2024                                                                                                                                                                                                                                                                                                                                                                                                   |  |





















EXISTING

| O'BRIEN<br>RESIDENCE<br>66 HARBOR ROAD<br>WESTPORT, CT                                                                                                                                                                                                                                                                                                                                                                                                                |
|---------------------------------------------------------------------------------------------------------------------------------------------------------------------------------------------------------------------------------------------------------------------------------------------------------------------------------