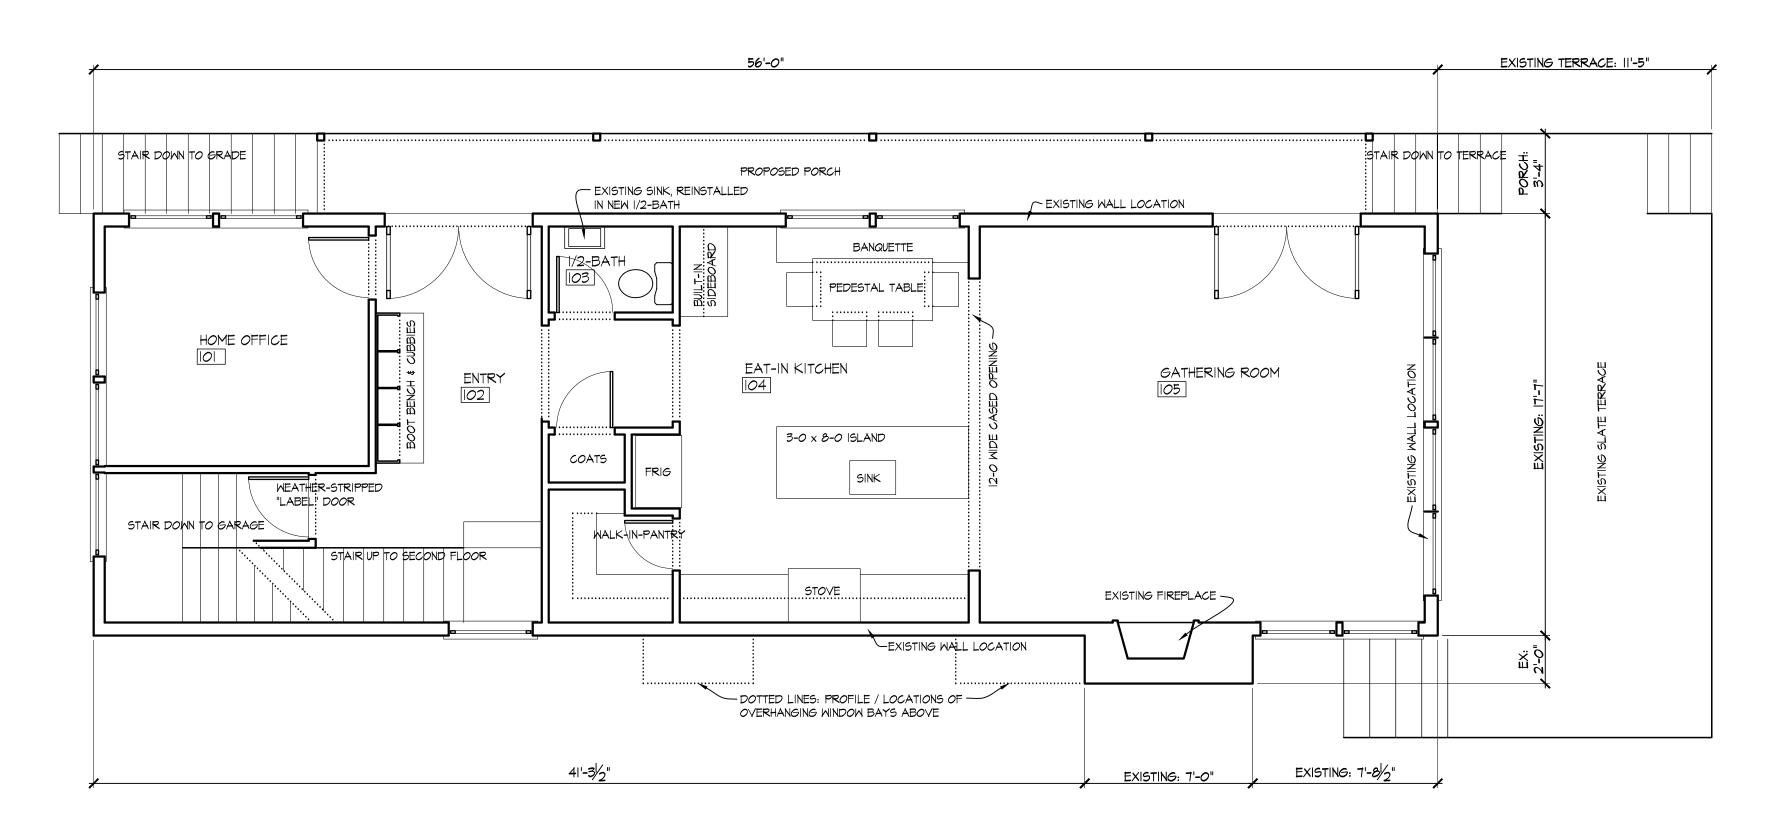

<u>PROPOSED</u> 908 S.F.

| O'BRIEN<br>RESIDENCE<br>66 HARBOR ROAD<br>WESTPORT, CT                                                                                                                                                                                                                                                                                                                                                                                  |  |
|-----------------------------------------------------------------------------------------------------------------------------------------------------------------------------------------------------------------------------------------------------------------------------------------------------------------------------------------------------------------------------------------------------------------------------------------|--|
|                                                                                                                                                                                                                                                                                                                                                                                                                                         |  |
| RICHARD SWANN<br>A R C H I T E C T                                                                                                                                                                                                                                                                                                                                                                                                      |  |
| 1727 FAIRFIELD BEACH RD<br>FAIRFIELD, CT 06824<br>2 0 3 . 2 5 5 . 6 7 7 8                                                                                                                                                                                                                                                                                                                                                               |  |
|                                                                                                                                                                                                                                                                                                                                                                                                                                         |  |
| FIRST FLOOR PLAN                                                                                                                                                                                                                                                                                                                                                                                                                        |  |
| OWNERSHIP AND USE OF DOCUMENTS:    DRAWINGS AND SPECIFICATIONS, AS INSTRUMENTS OF PROFESSIONAL SERVICE ,    ARE AND SHALL REMAIN THE PROPERTY OF THE ARCHITECT. THESE DOCUMENTS    ARE NOT TO BE USED, IN WHOLE OR IN PART, FOR ANY OTHER PROJECTS OR    PURPOSES, OR BY ANY OTHER PARTIES THAN THOSE PROPERLY AUTHORIZED BY    CONTRACT, WITHOUT THE SPECIFIC WRITTEN AUTHORIZATION OF RICHARD SWANN,    ARCHITECT.    SCALE:  DWG NO: |  |
| I/4" = I'-0"    DATE:    AUG I4, 2024                                                                                                                                                                                                                                                                                                                                                                                                   |  |