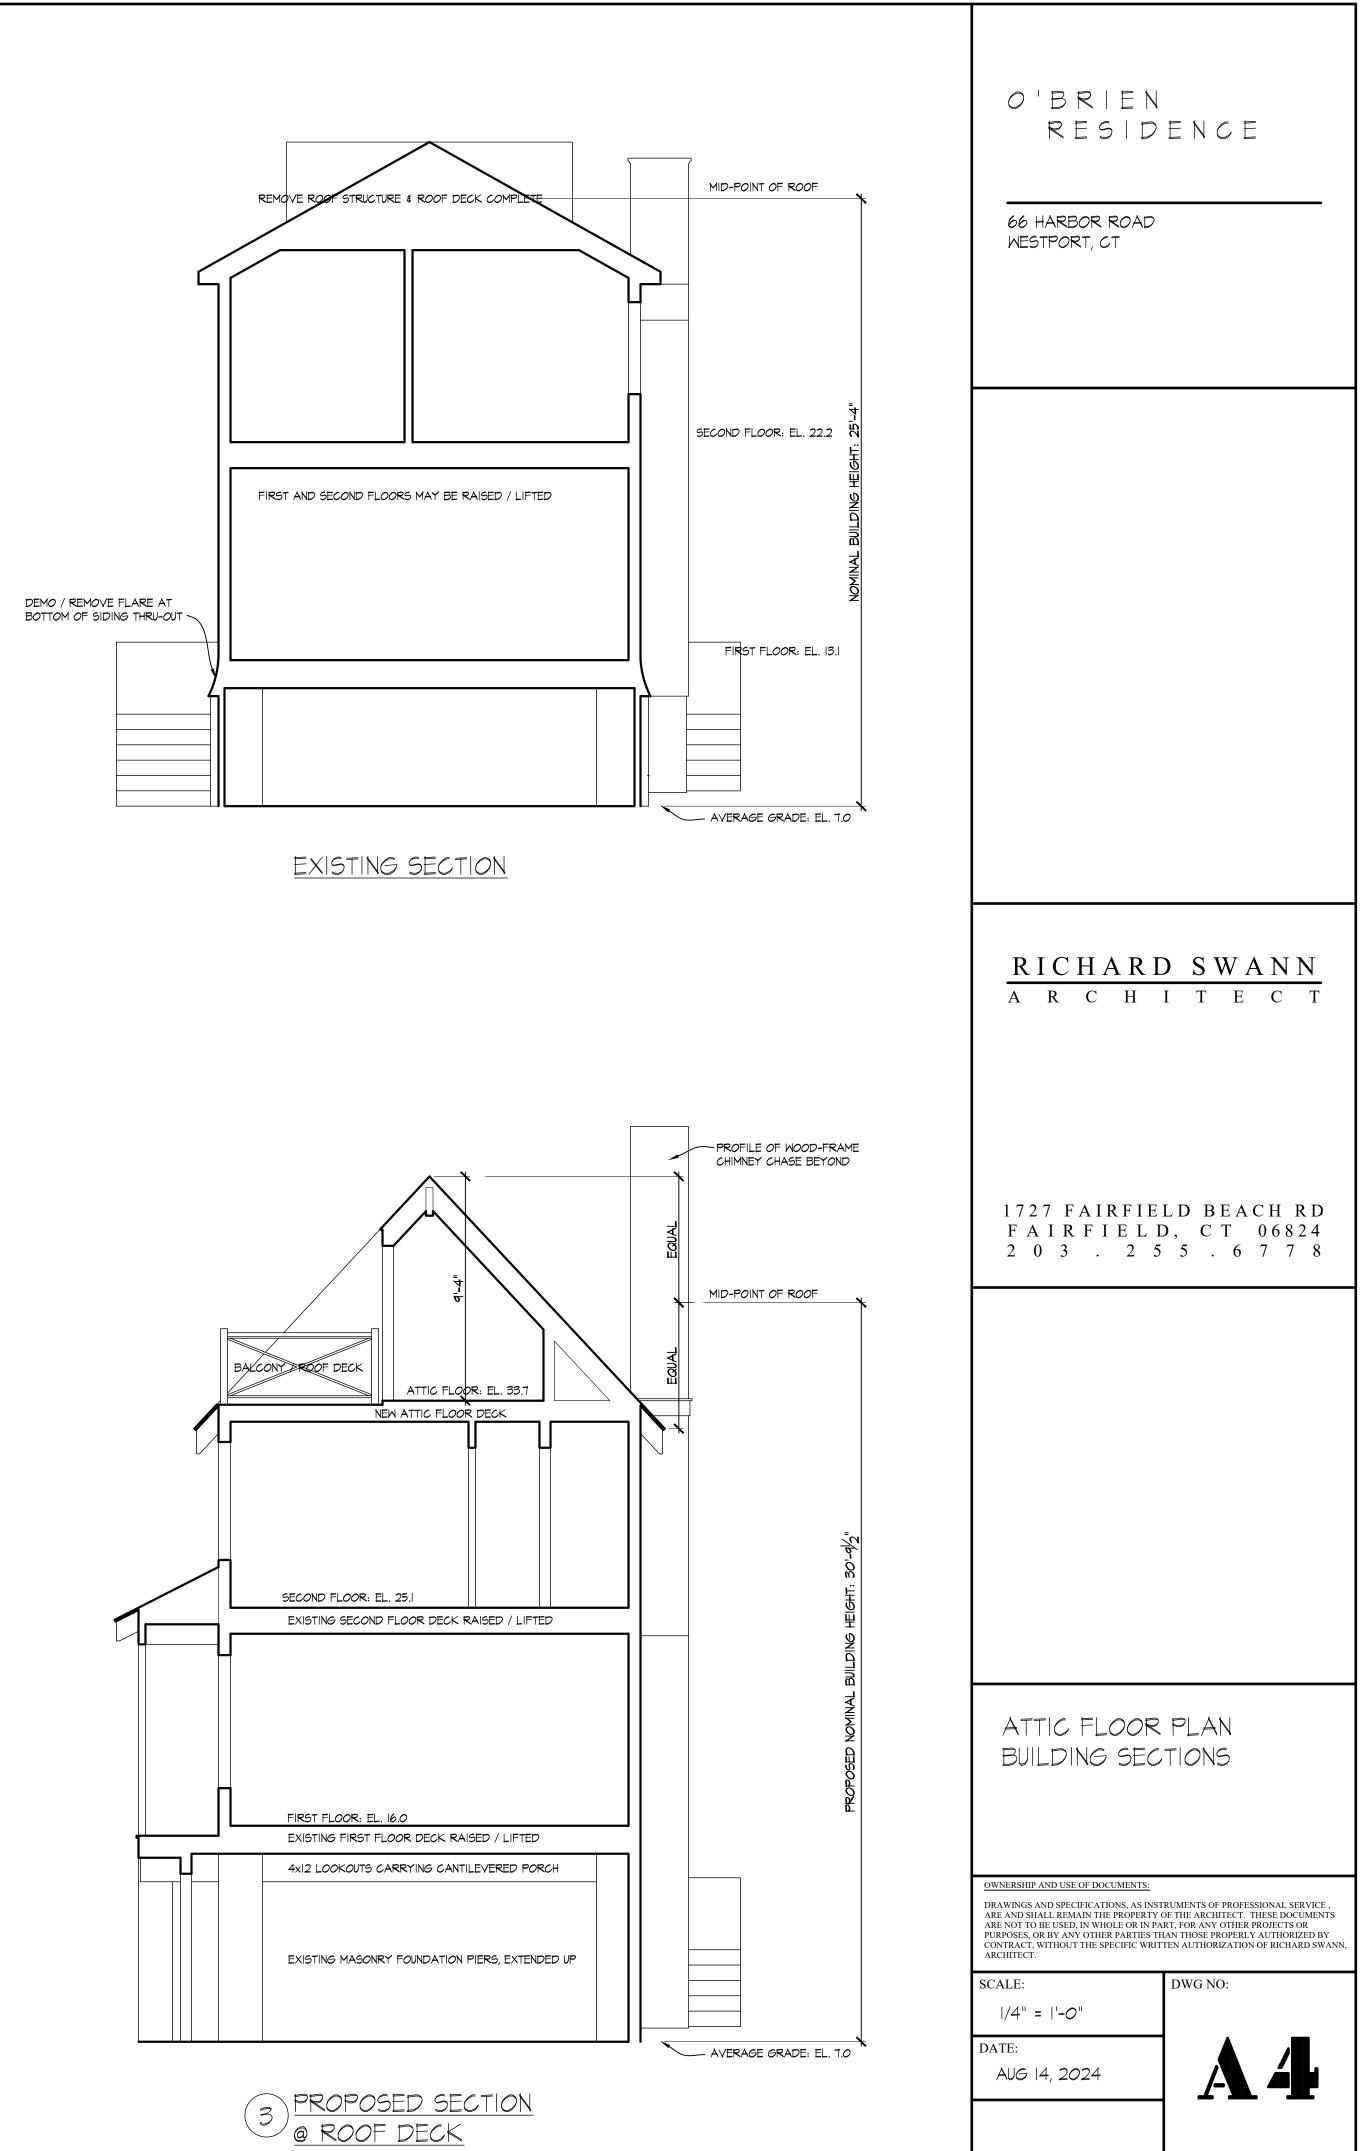

STRUMENTS OF PROFESSIONAL SERVICE ,    ARE AND SHALL REMAIN THE PROPERTY OF THE ARCHITECT. THESE DOCUMENTS    ARE NOT TO BE USED, IN WHOLE OR IN PART, FOR ANY OTHER PROJECTS OR    PURPOSES, OR BY ANY OTHER PARTIES THAN THOSE PROPERLY AUTHORIZED BY    CONTRACT, WITHOUT THE SPECIFIC WRITTEN AUTHORIZATION OF RICHARD SWANN,    ARCHITECT.    SCALE:  DWG NO: |  |
| I/4" = I'-0"    DATE:    AUG I4, 2024                                                                                                                                                                                                                                                                                                                                                                                                   |  |





















EXISTING

| O'BRIEN<br>RESIDENCE<br>66 HARBOR ROAD<br>WESTPORT, CT                                                                                                                                                                                                                                                                                                                                                                                                                |
|-------------------------------------------------------------------------------------------------------------------------------------------------------------------------------------------------------------------------------------------------------------------------------------------------------------------------------