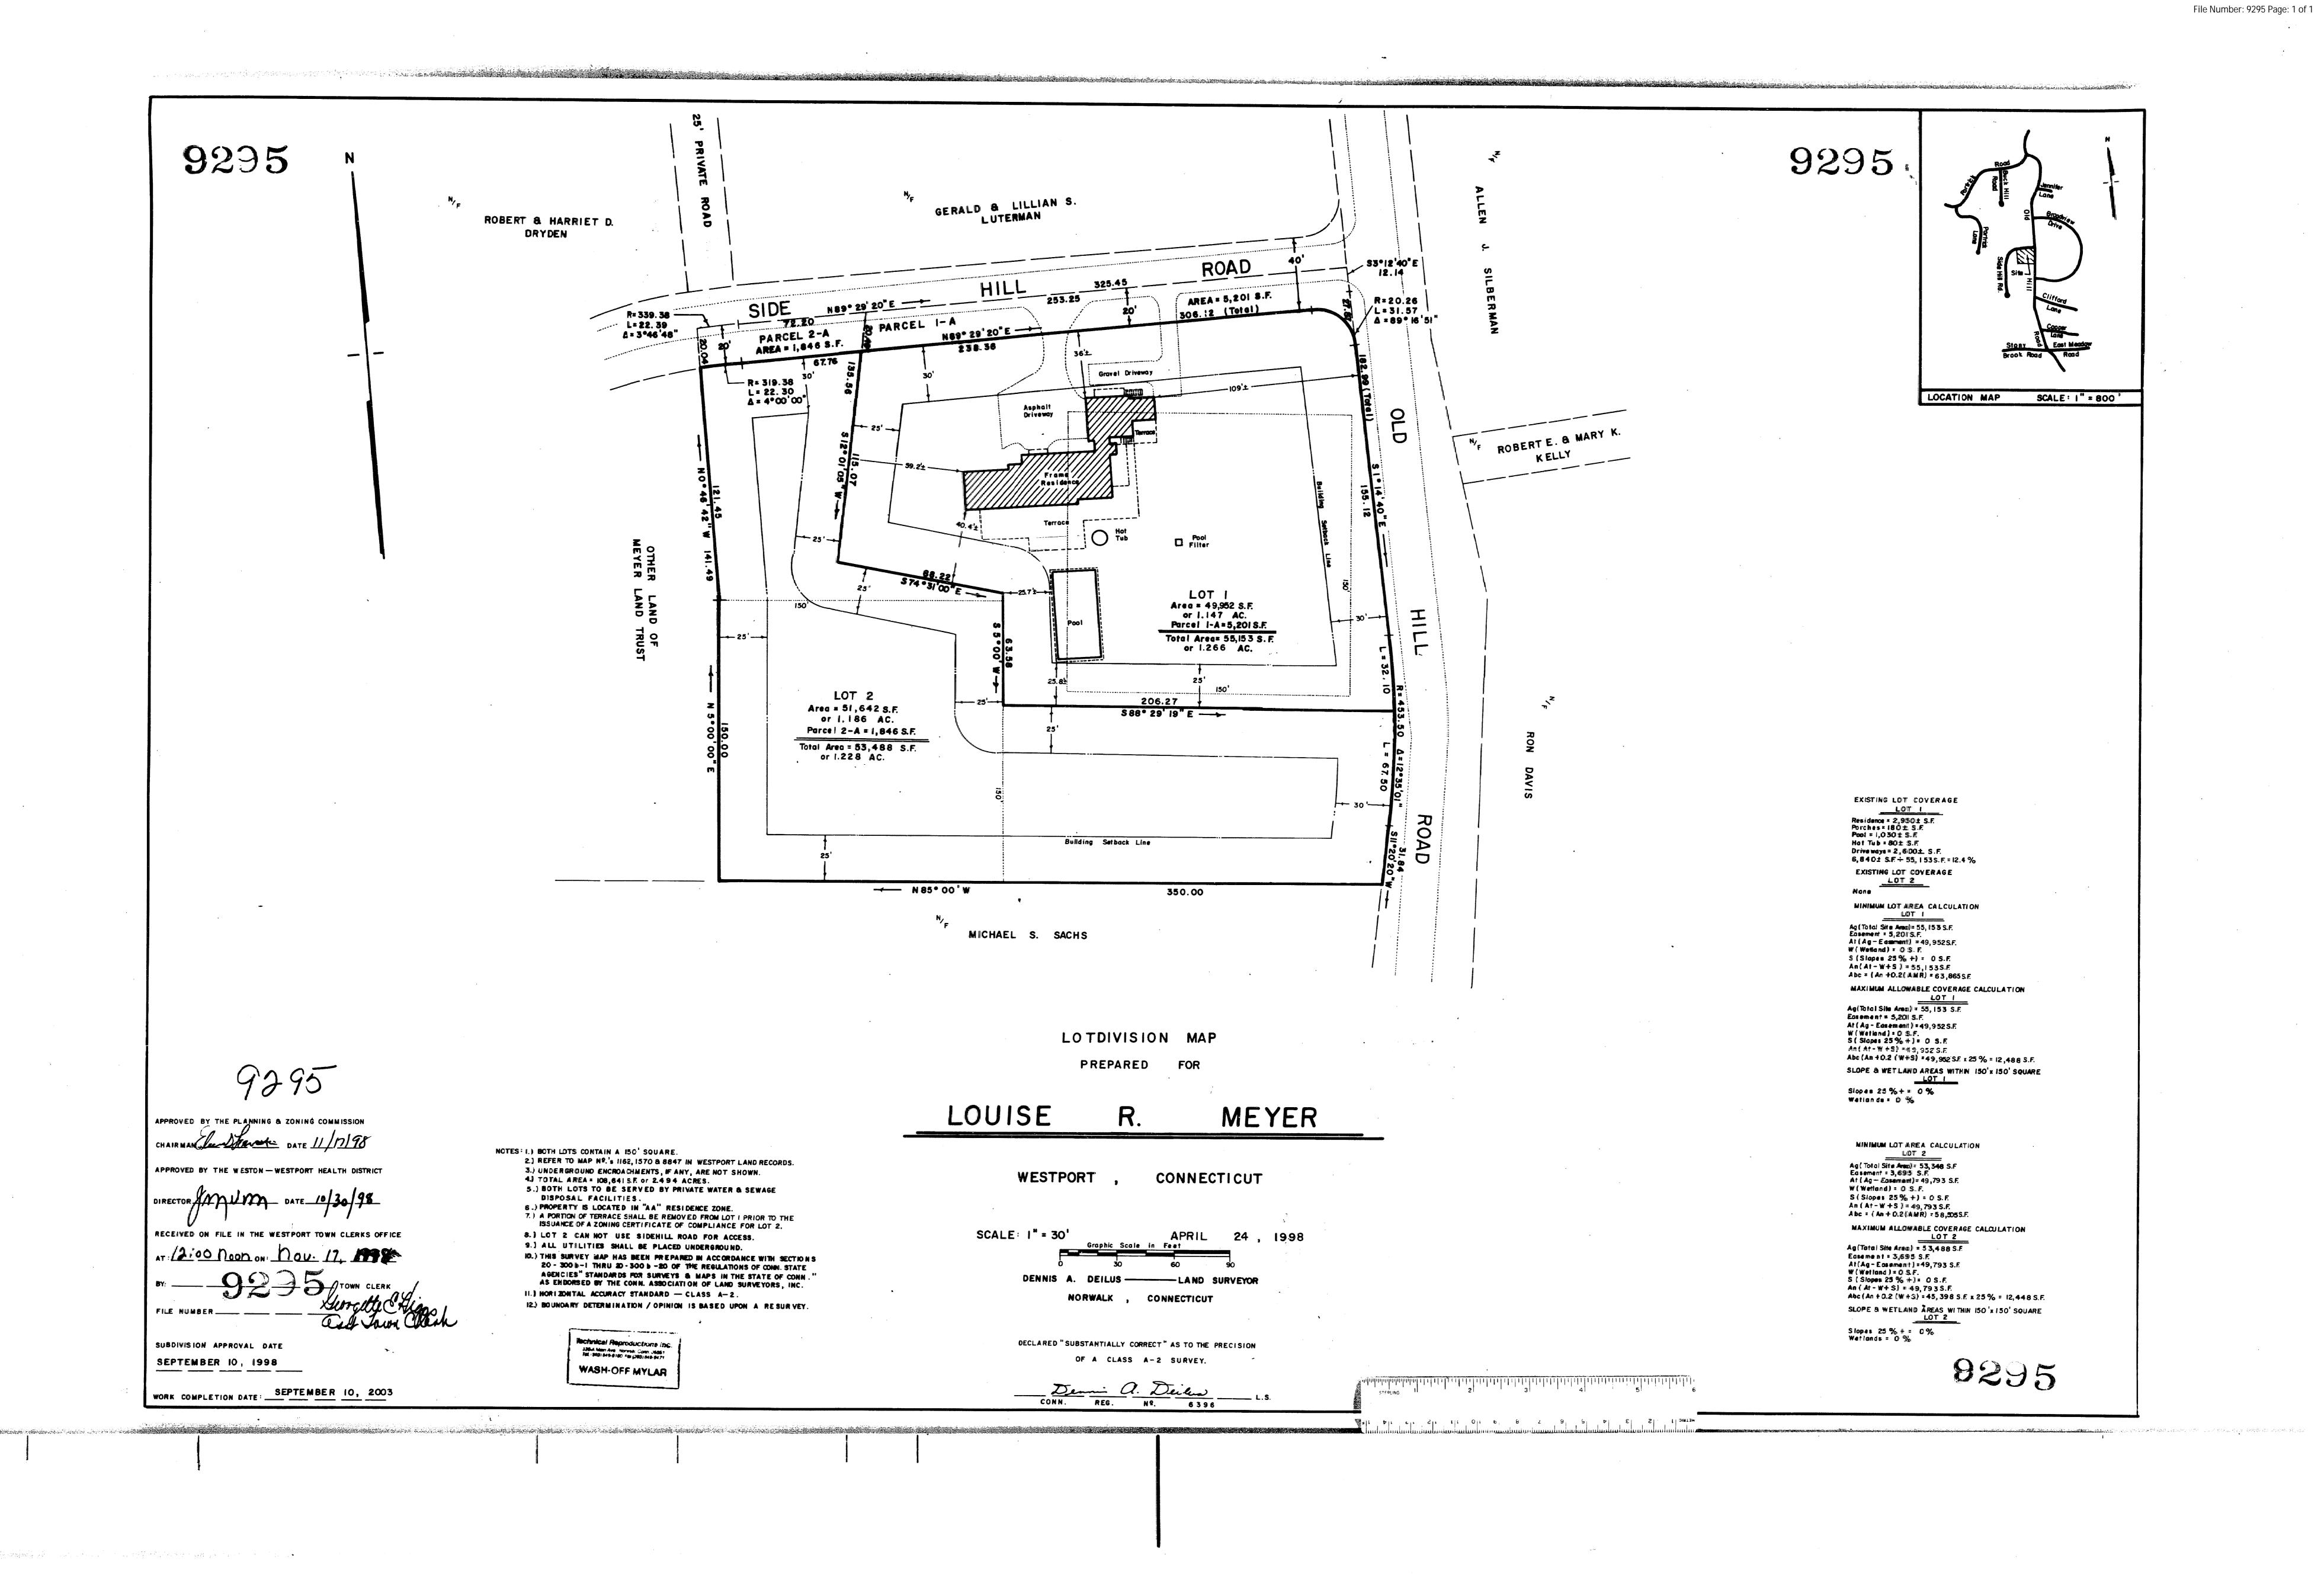

Below please find a portion of the survey generated by LandTech, issued by Thomas Deilus, Land Surveyor, dated 1/24/23, revised on 3/6/2023, showing the Right of Way of Side Hill Road and the correct measuring of 30' front the setback. This survey was submitted to the Planning and Zoning Department on March 28, 2024. The highlighted area is the Right of Way of Side Hill Road. The 30' front setback is also highlighted.

Enclosed please find a full copy of this Survey.

• Page 3

Also, as the recorded deed for 63 Old Hill Road and associated Map 9295, see attached, continues to reference the Right of Way for Side Hill Road, that is where the front setback is measured from.

Sincerely,

Lauris Montagna

Laurie Montagna, ČAZEO Zoning Official Town of Westport

Attachments: Survey for 63 Old Hill Road by Thomas Deilus, revised date 3/6/2023 Statutory Warranty Deed 63 Old Hill Road (2 pages) Westport Land Records Map #9295