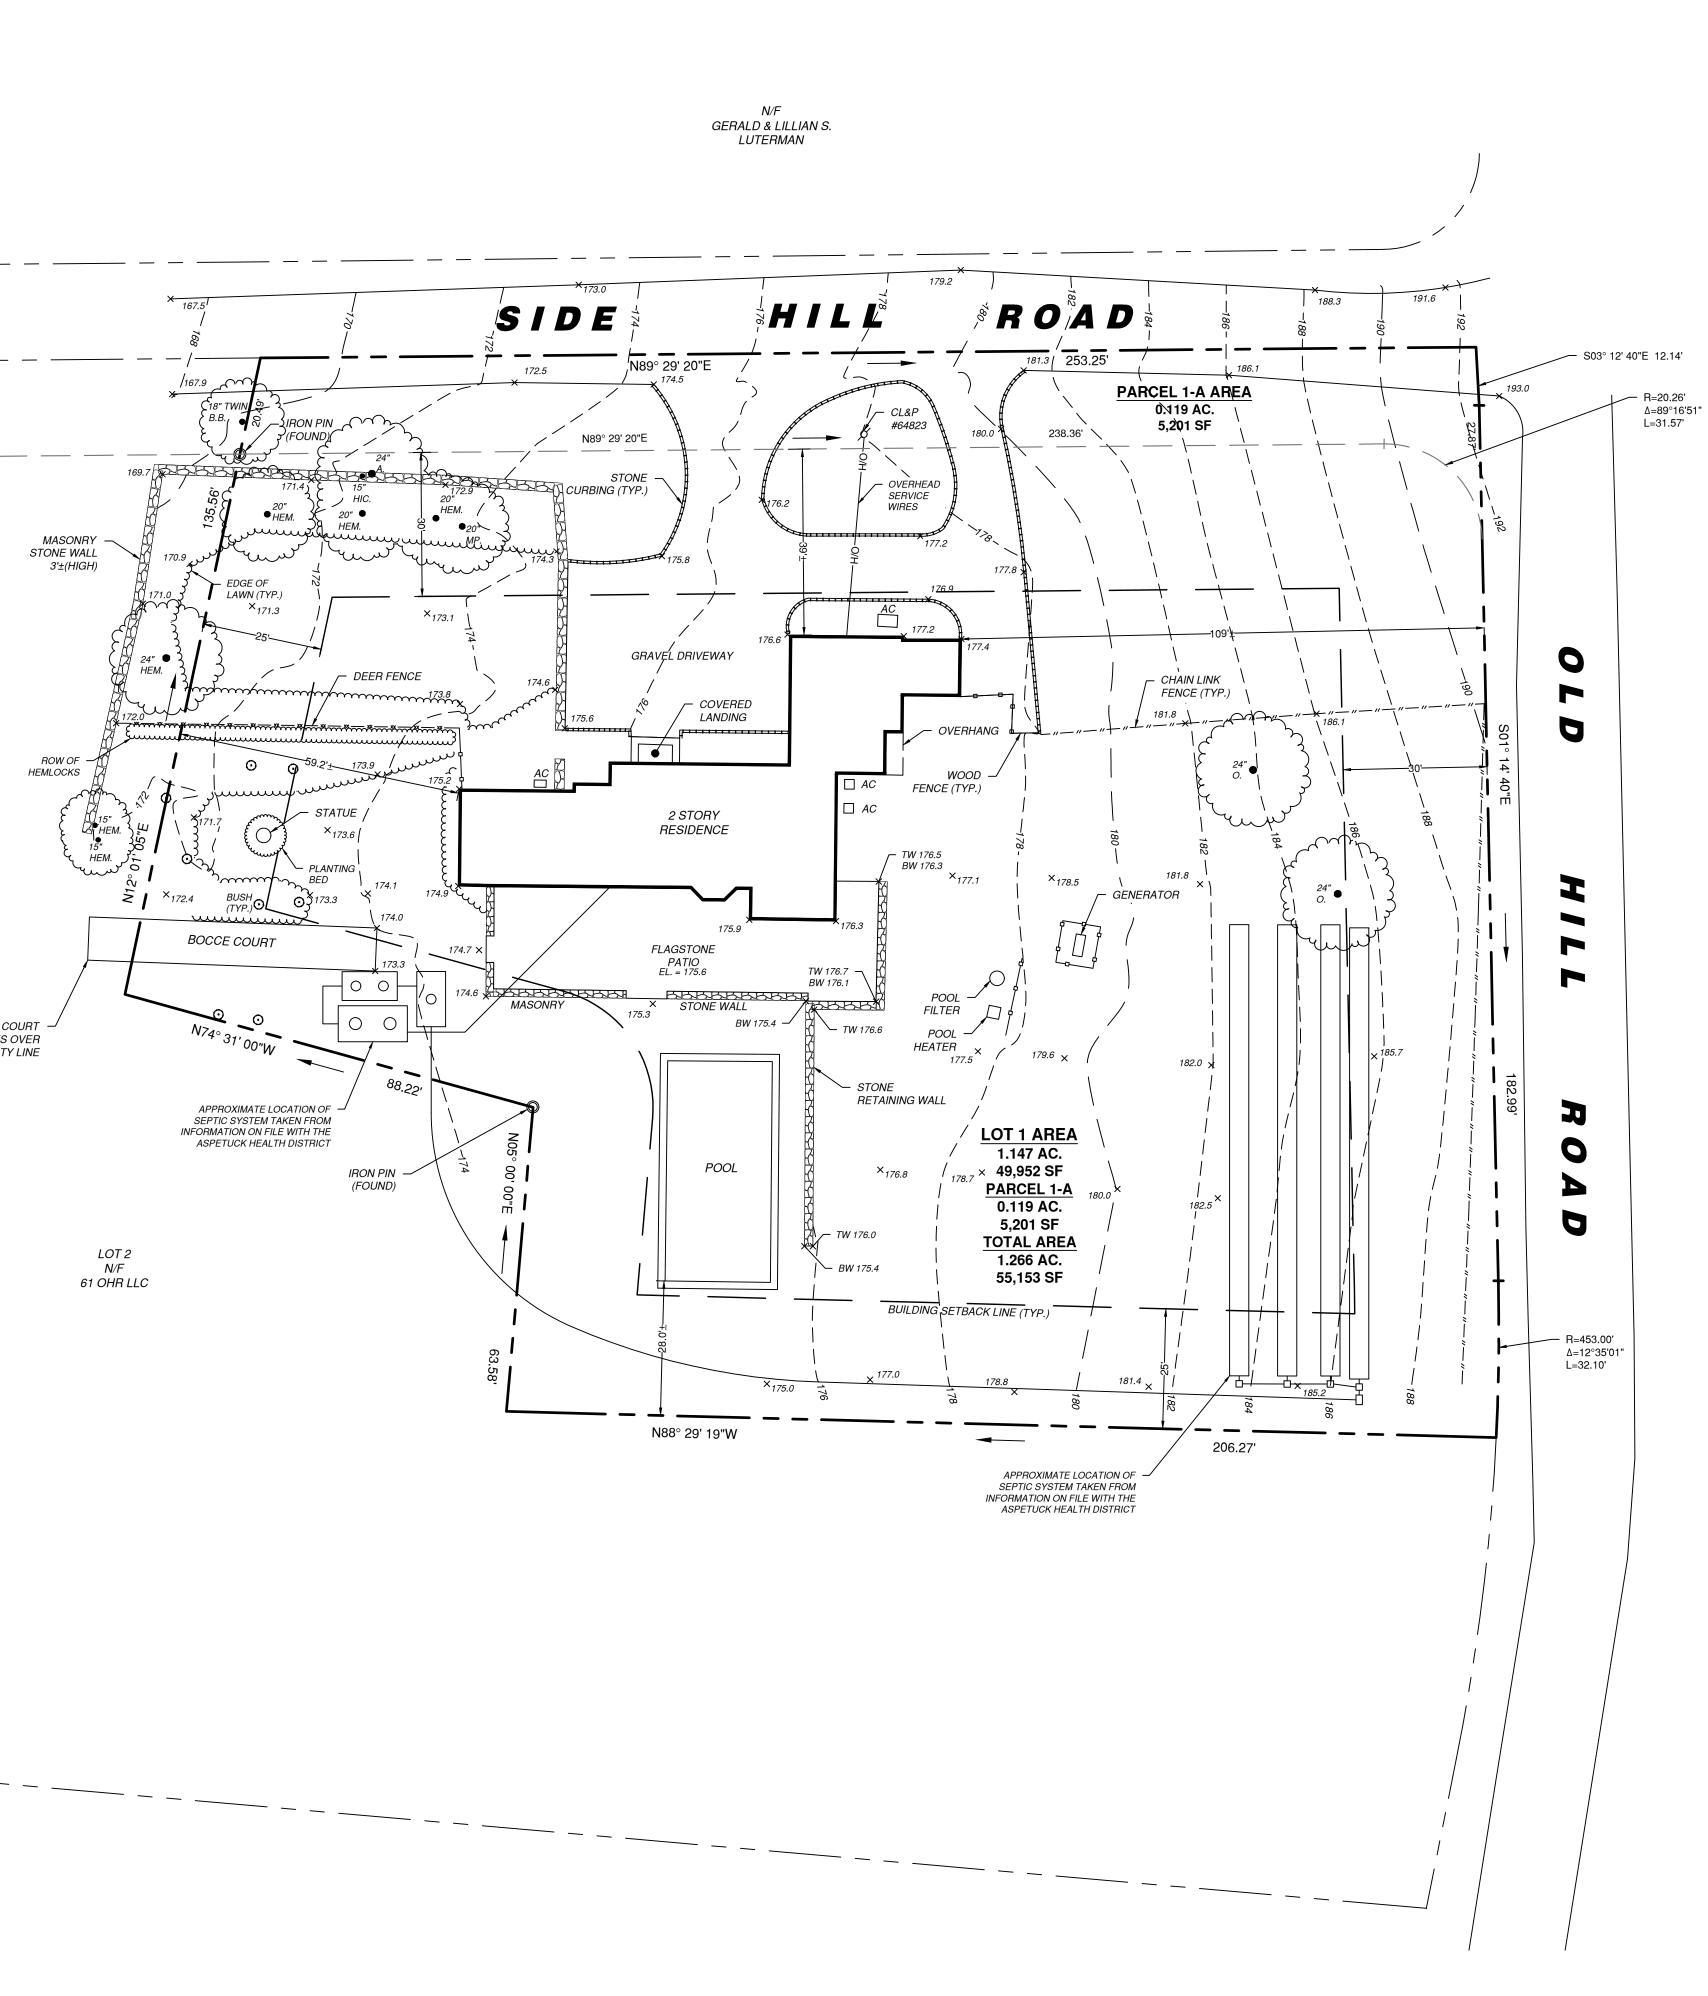

Below please find a portion of the survey generated by LandTech, issued by Thomas Deilus, Land Surveyor, dated 1/24/23, revised on 3/6/2023, showing the Right of Way of Side Hill Road and the correct measuring of 30' front the setback. This survey was submitted to the Planning and Zoning Department on March 28, 2024. The highlighted area is the Right of Way of Side Hill Road. The 30' front setback is also highlighted.

Enclosed please find a full copy of this Survey.

• Page 3

Also, as the recorded deed for 63 Old Hill Road and associated Map 9295, see attached, continues to reference the Right of Way for Side Hill Road, that is where the front setback is measured from.