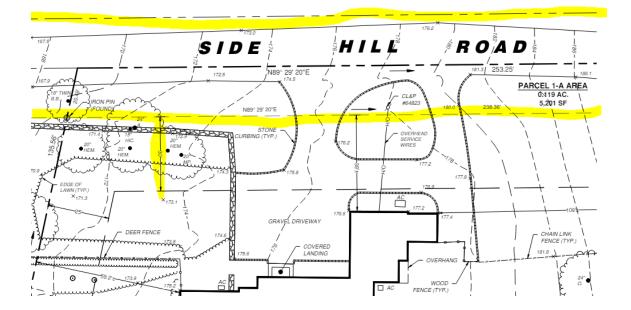

Below please find a portion of the survey generated by LandTech, issued by Thomas Deilus, Land Surveyor, dated 1/24/23, revised on 3/6/2023, showing the Right of Way of Side Hill Road and the correct measuring of 30' front the setback. This survey was submitted to the Planning and Zoning Department on March 28, 2024. The highlighted area is the Right of Way of Side Hill Road. The 30' front setback is also highlighted.

Enclosed please find a full copy of this Survey.

• Page 3

Also, as the recorded deed for 63 Old Hill Road and associated Map 9295, see attached, continues to reference the Right of Way for Side Hill Road, that is where the front setback is measured from.