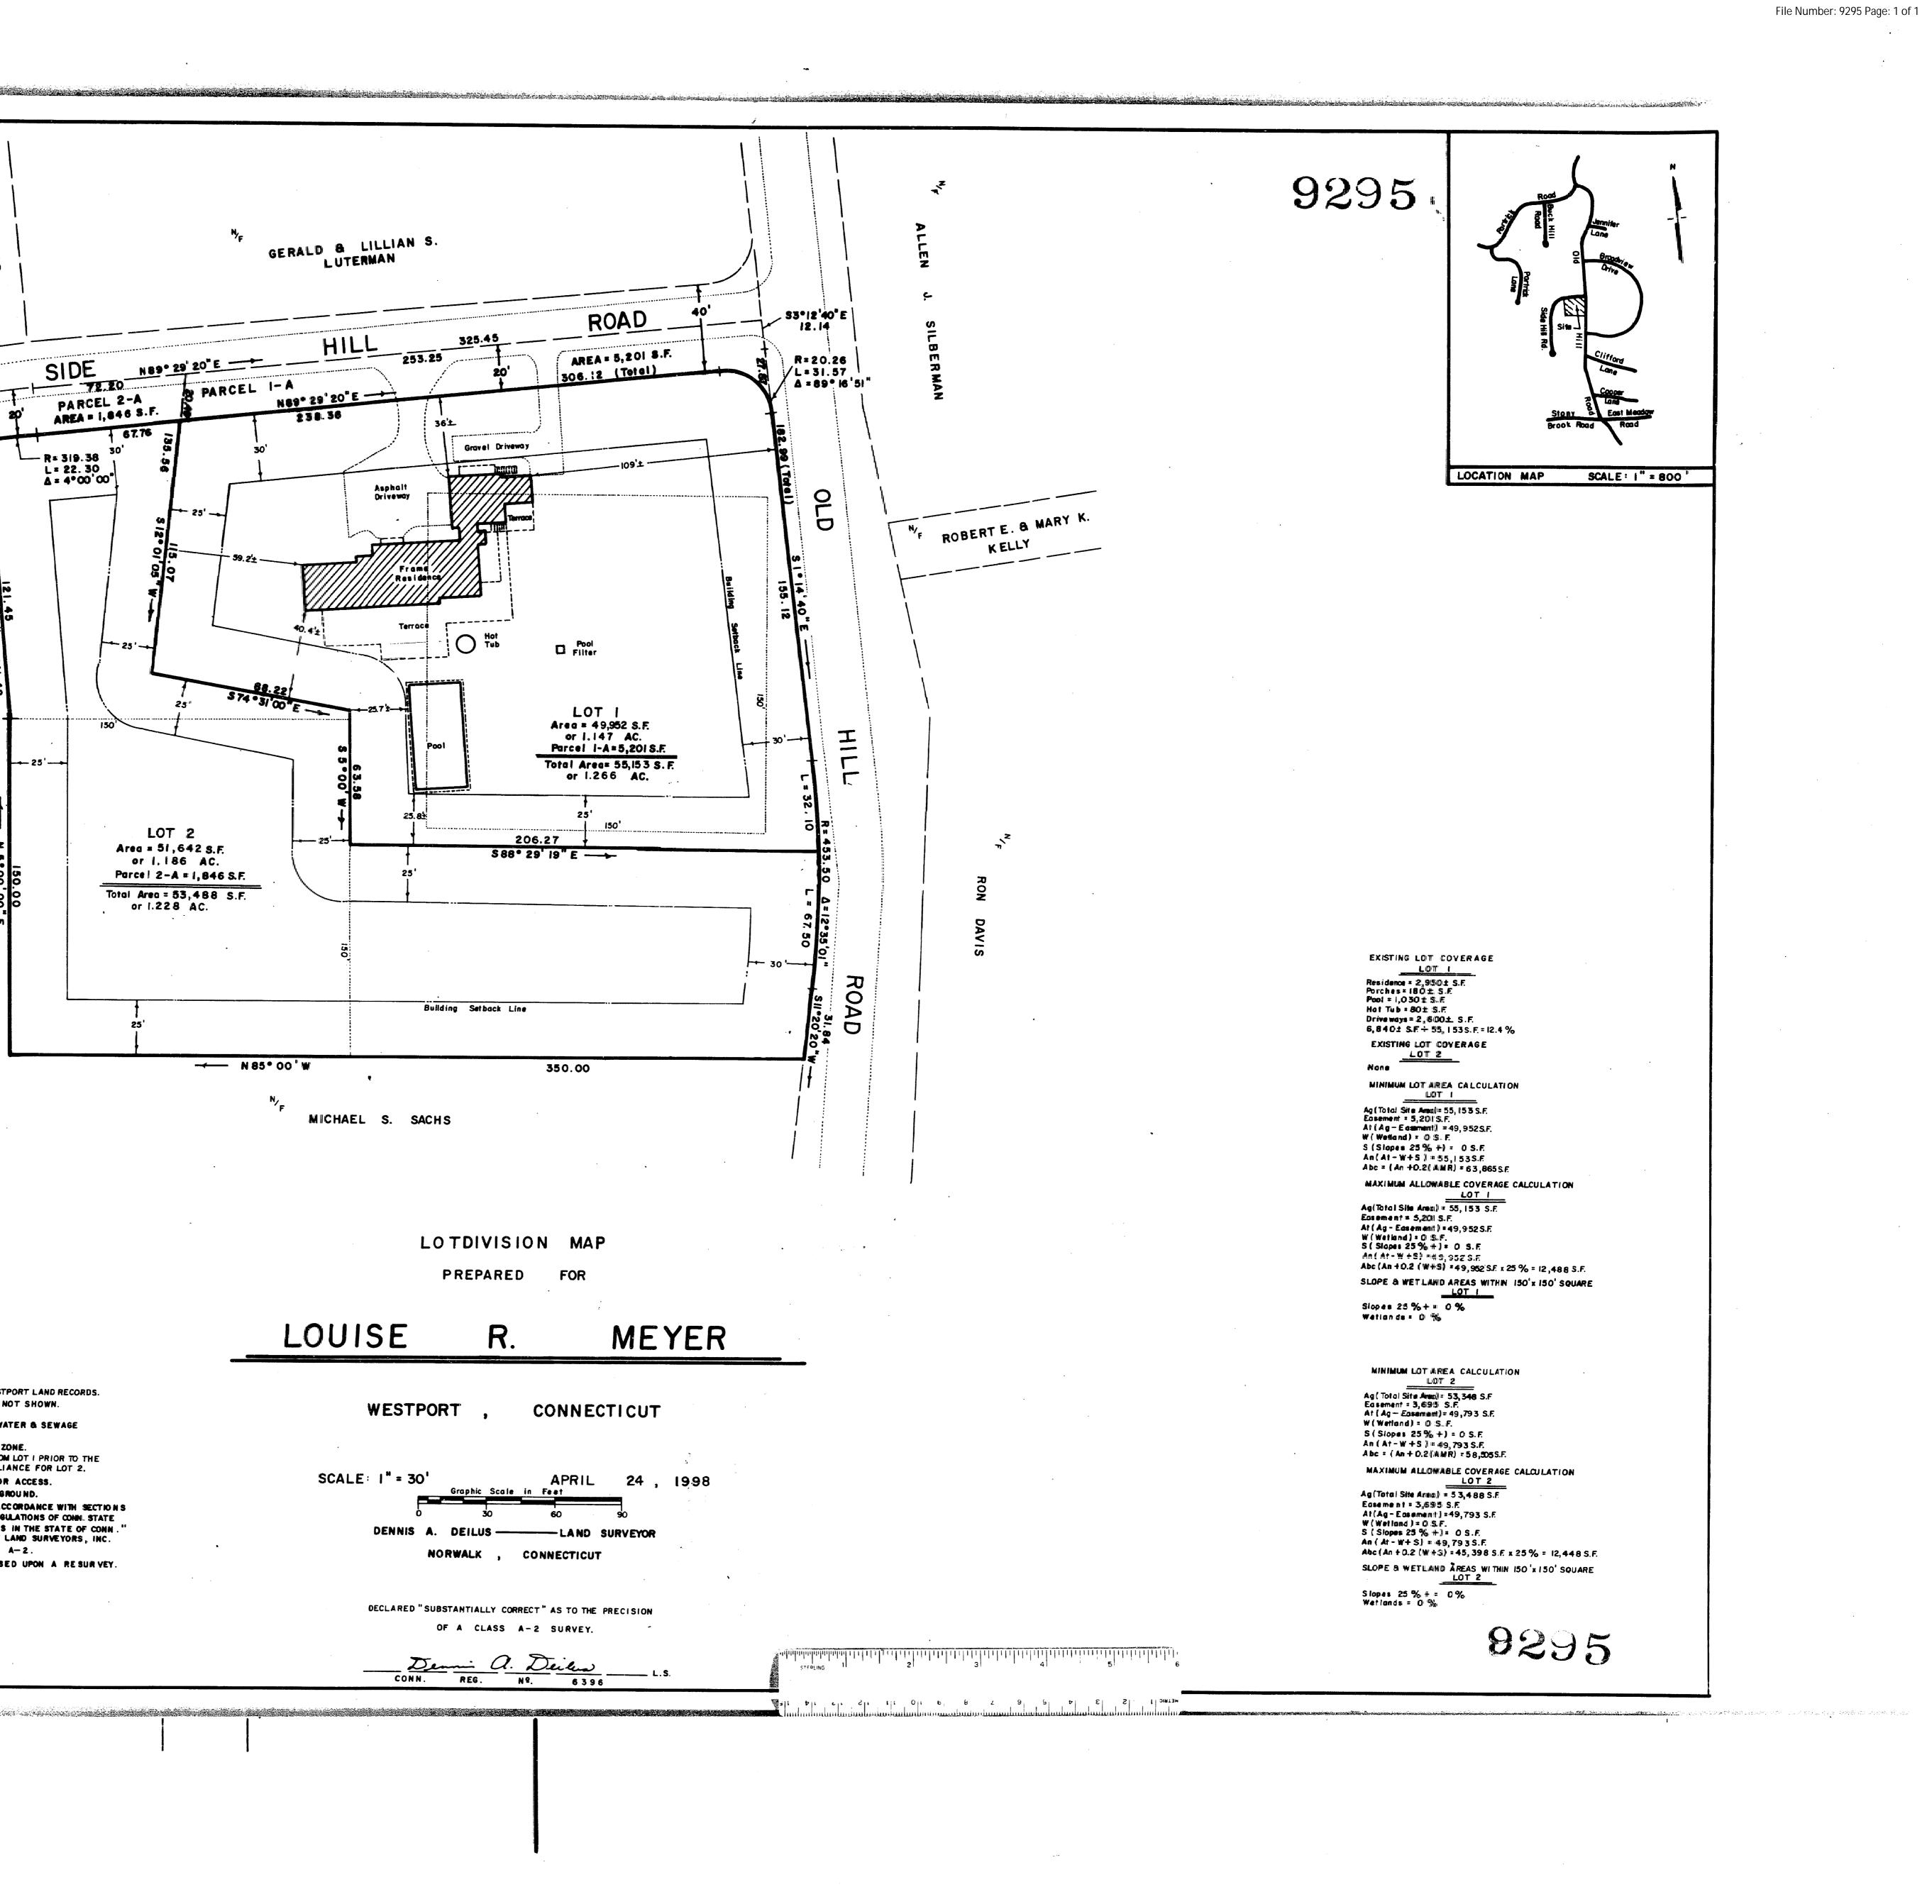

Below please find a portion of the survey generated by LandTech, issued by Thomas Deilus, Land Surveyor, dated 1/24/23, revised on 3/6/2023, showing the Right of Way of Side Hill Road and the correct measuring of 30' front the setback. This survey was submitted to the Planning and Zoning Department on March 28, 2024. The highlighted area is the Right of Way of Side Hill Road. The 30' front setback is also highlighted.

Enclosed please find a full copy of this Survey.

• Page 3

Also, as the recorded deed for 63 Old Hill Road and associated Map 9295, see attached, continues to reference the Right of Way for Side Hill Road, that is where the front setback is measured from.

Sincerely,

Lauris Montagna

Laurie Montagna, ČAZEO Zoning Official Town of Westport

Attachments: Survey for 63 Old Hill Road by Thomas Deilus, revised date 3/6/2023 Statutory Warranty Deed 63 Old Hill Road (2 pages) Westport Land Records Map #9295