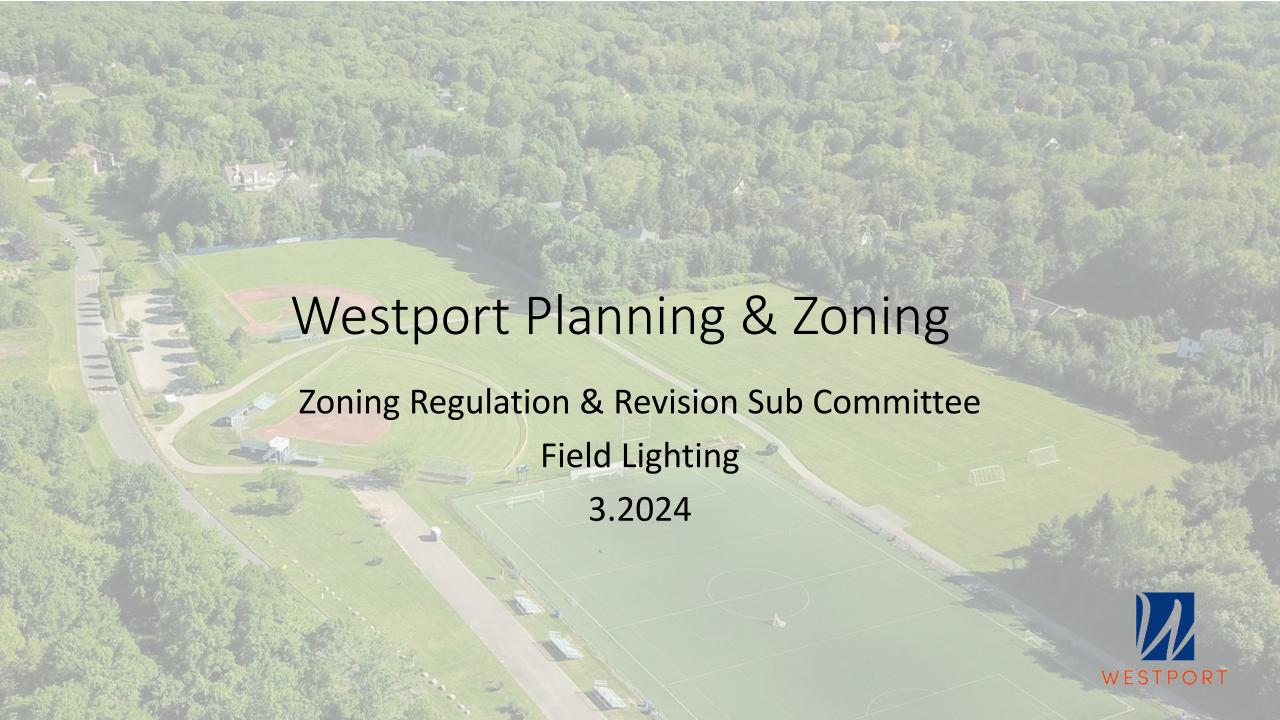

### Locations

Staples & Wakeman fields



PJ Romano





#### Permanent Lighting Examples





West Rocks Middle School
\*Notice parking lot has separate lights and rather dark



#### Permanent Lighting Examples





Greens Farms Elementary School \*Notice picture of what the lights look like



#### **Temporary Lighting Examples**







K65 Quad Pod Lighting Fairfield Tomlinson Middle School uses these lights



#### Temporary Lighting Examples









### FCIAC Survey

| School Name                 | How many turf fields do you have on campus?         | How many turf fields does your town have off campus?                                            | How many fields have lights on campus?    | How many fields have lights in your town off campus?