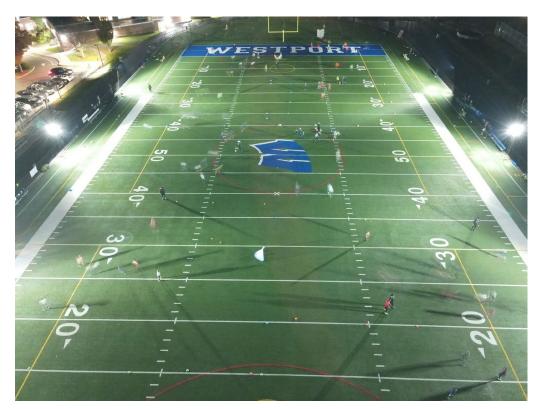

### Locations

Staples & Wakeman fields



PJ Romano





#### Permanent Lighting Examples





West Rocks Middle School
\*Notice parking lot has separate lights and rather dark



#### Permanent Lighting Examples





Greens Farms Elementary School \*Notice picture of what the lights look like



#### **Temporary Lighting Examples**







K65 Quad Pod Lighting Fairfield Tomlinson Middle School uses these lights



#### Temporary Lighting Examples









### FCIAC Survey

| School Name                 | How many turf fields do you have on campus?         | How many turf fields does your town have off campus?                                            | How many fields have lights on campus?    | How many fields have lights in your town off campus?                                                                               |
|-----------------------------|-----------------------------------------------------|-------------------------------------------------------------------------------------------------|-------------------------------------------|------------------------------------------------------------------------------------------------------------------------------------|
| Danbury                     | 1