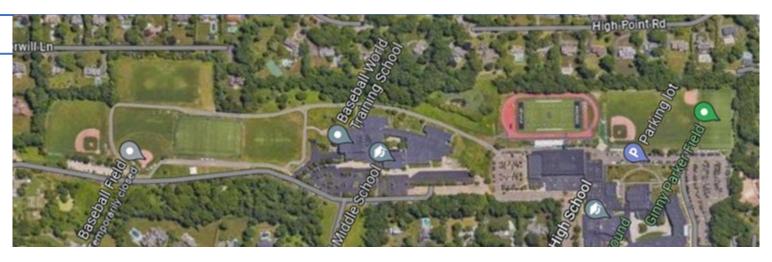

### Locations

Staples & Wakeman fields



PJ Romano





#### Permanent Lighting Examples





West Rocks Middle School
\*Notice parking lot has separate lights and rather dark



#### Permanent Lighting Examples





Greens Farms Elementary School \*Notice picture of what the lights look like



#### **Temporary Lighting Examples**







K65 Quad Pod Lighting Fairfield Tomlinson Middle School uses these lights



#### Temporary Lighting Examples









### FCIAC Survey

| School Name                 | How many turf fields do you have on campus?         | How many turf fields does your town have off campus?                                            | How many fields have lights on campus?    | How many fields have lights in your town off campus?                                                                               |