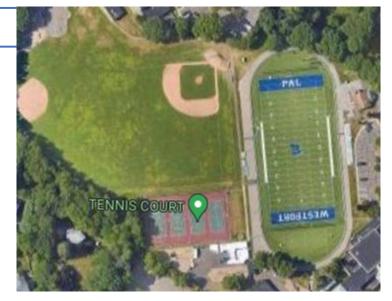

### Locations

Staples & Wakeman fields



PJ Romano





#### Permanent Lighting Examples





West Rocks Middle School
\*Notice parking lot has separate lights and rather dark



#### Permanent Lighting Examples





Greens Farms Elementary School \*Notice picture of what the lights look like



#### **Temporary Lighting Examples**







K65 Quad Pod Lighting Fairfield Tomlinson Middle School uses these lights



#### Temporary Lighting Examples









### FCIAC Survey

| School Name                 | How many turf fields do you have on campus?         | How many turf fields does your town have off campus?                                            | How many fields have lights on campus?    | How many fields have lights in your town off campus?                                                                               |
|------------