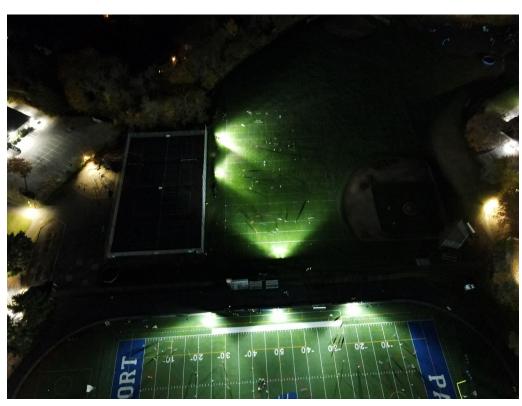

### Locations

Staples & Wakeman fields



PJ Romano





#### Permanent Lighting Examples





West Rocks Middle School
\*Notice parking lot has separate lights and rather dark



#### Permanent Lighting Examples





Greens Farms Elementary School \*Notice picture of what the lights look like



#### **Temporary Lighting Examples**







K65 Quad Pod Lighting Fairfield Tomlinson Middle School uses these lights



#### Temporary Lighting Examples









### FCIAC Survey

| School Name                 | How many turf fields do you have on campus?         | How many turf fields does your town have off campus?                                            | How many fields have lights on campus?    | How many fields have lights in your town off campus?                                                                               |
|-----------------------------|-----------------------------------------------------|-------------------------------------------------------------------------------------------------|-------------------------------------------|------------------------------------------------------------------------------------------------------------------------------------|
| Danbury                     | 1