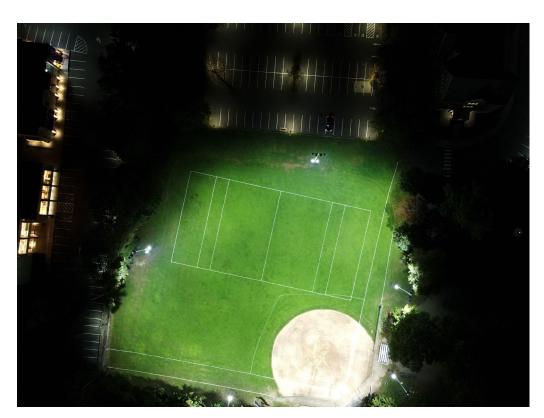

### Locations

Staples & Wakeman fields

PJ Romano

#### Permanent Lighting Examples

Greens Farms Elementary School \*Notice picture of what the lights look like