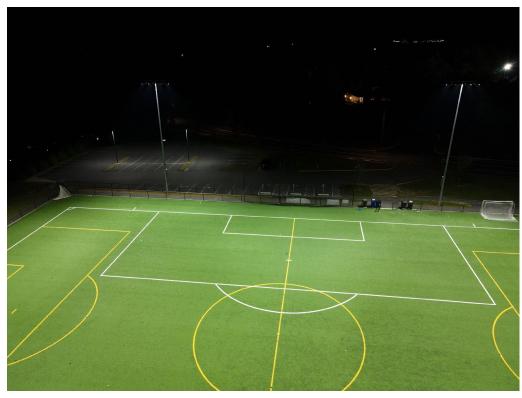

### Locations

Staples & Wakeman fields

PJ Romano

#### Permanent Lighting Examples

West Rocks Middle School
\*Notice parking lot has separate lights and rather dark