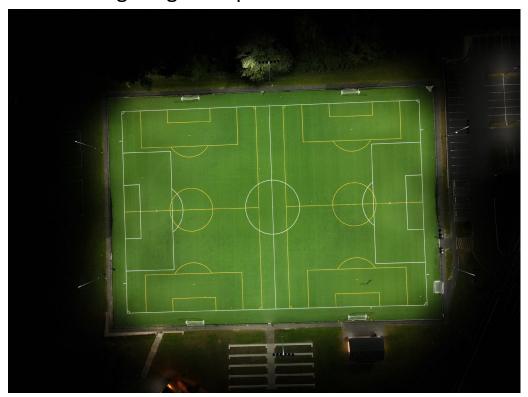

#### Permanent Lighting Examples

Greens Farms Elementary School \*Notice picture of what the lights look like