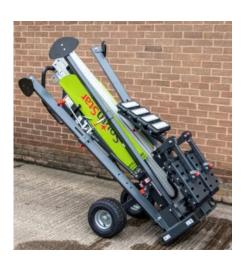

#### **Temporary Lighting Examples**

K65 Quad Pod Lighting Fairfield Tomlinson Middle School uses these lights

#### Temporary Lighting Examples