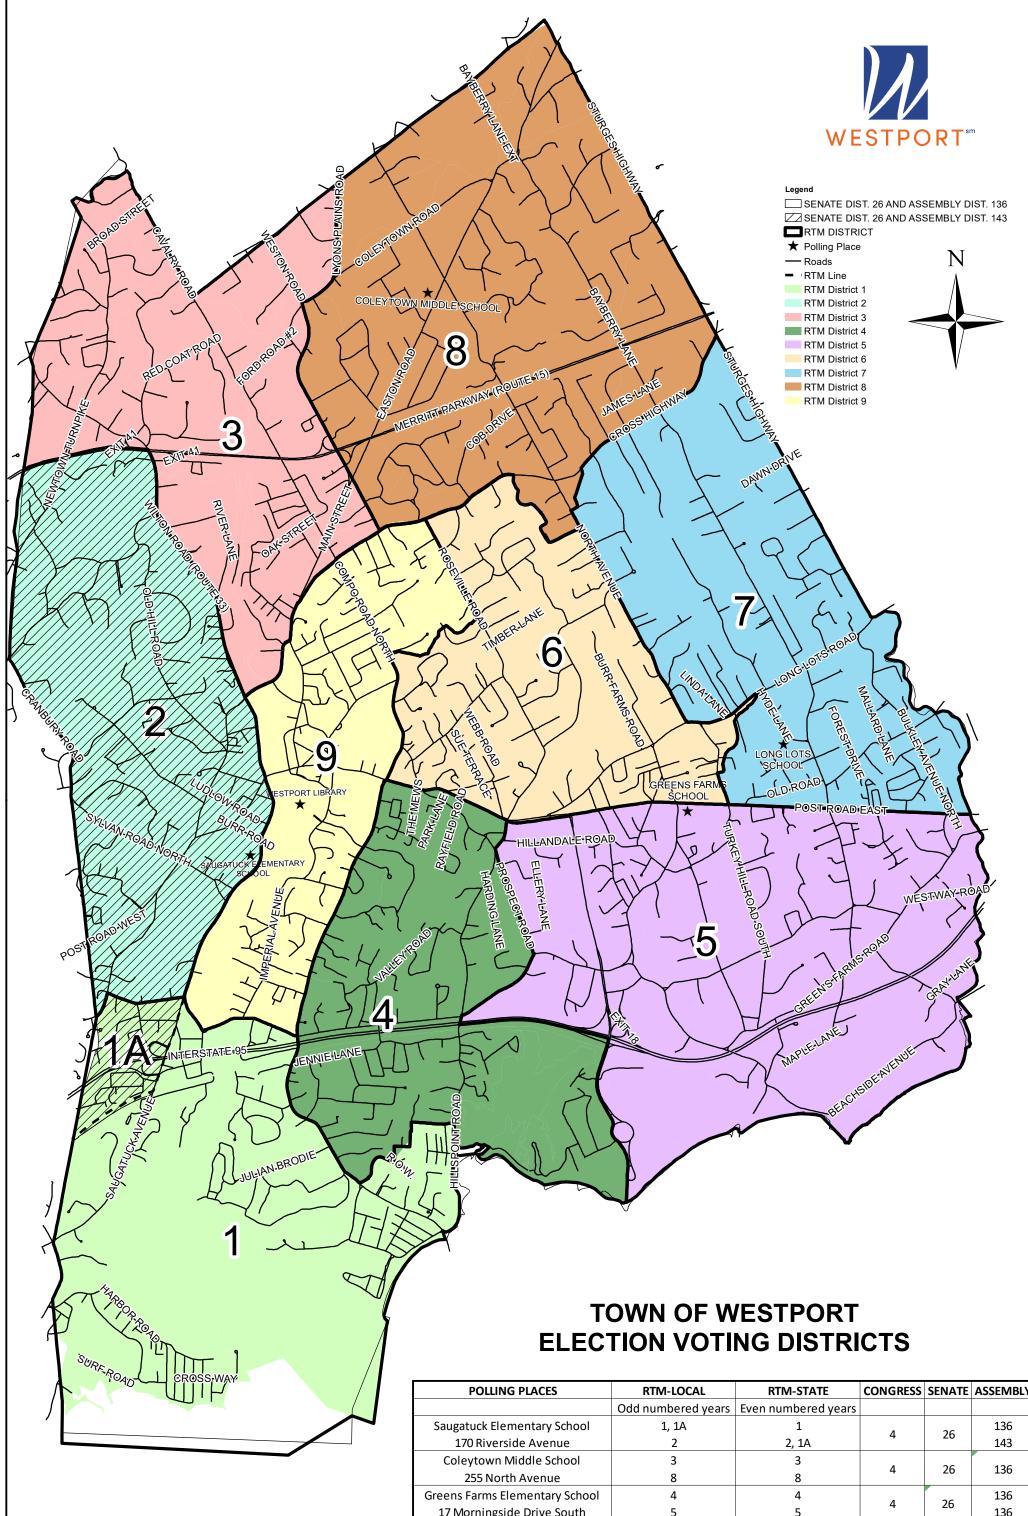

| 0 |   | 0.5 |   | 1 Miles |
|---|---|-----|---|---------|
| 1 | 1 | 1   | 1 | 1       |

CREATED BY: WESTPORT ENGINEERING DEPT.

APPROVED: 10-17-2023

| POLLING PLACES                    | RTM-LOCAL          | RTM-STATE           | CONGRESS | SENATE | ASSEMBLY |
|-----------------------------------|--------------------|---------------------|----------|--------|----------|
|                                   | Odd numbered years | Even numbered years |          |        |          |
| Saugatuck Elementary School       | 1, 1A              | 1                   | 4        | 26     | 136      |
| 170 Riverside Avenue              | 2                  | 2, 1A               |          |        | 143      |
| Coleytown Middle School           | 3                  | 3                   | л        | 26     | 136      |
| 255 North Avenue                  | 8                  | 8                   | 4        |        |          |
| Greens Farms Elementary School    | 4                  | 4                   | 4        | 26     | 136      |
| 17 Morningside Drive South        | 5                  | 5                   |          |        | 136      |
| Long Lots School                  | 6                  | 6                   | 4        | 26     | 136      |
| 13 Hyde Lane                      | 7                  | 7                   |          |        |          |
| Westport Library<br>20 Jesup Road | 9                  | 9                   | 4        | 26     | 136      |