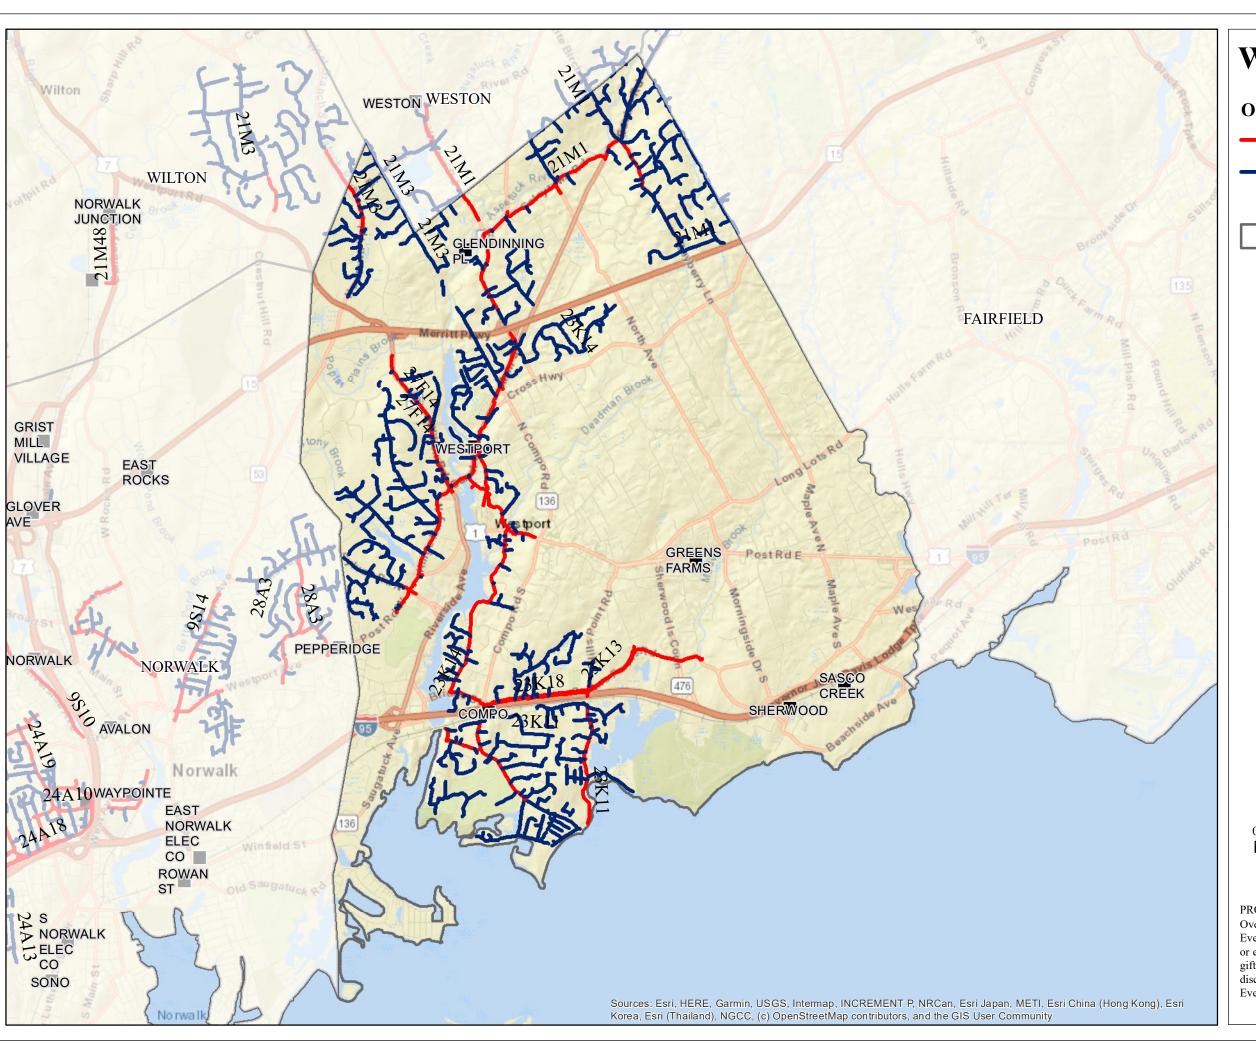

## WESTPORT

## **OH Primary 2023 Trimming**

Backbone Maintenance Trimming

Scheduled Maintenance Trimming

Substations

Town Boundary

## Town Mileage Summary

BB METT: 17.21 SMT: 55.09 Total: 72.30

PROPRIETARY INFORMATION: The material contained on the Overhead Distribution Circuit Map shall be considered proprietary to Eversource (ES), and Users (which shall be defined as any person or entity who has received the Map through sale, purchase, exchange gift, or otherwise) shall keep it in confidence and shall not furnish or disclose it to any third party without the prior written permission of Eversource.