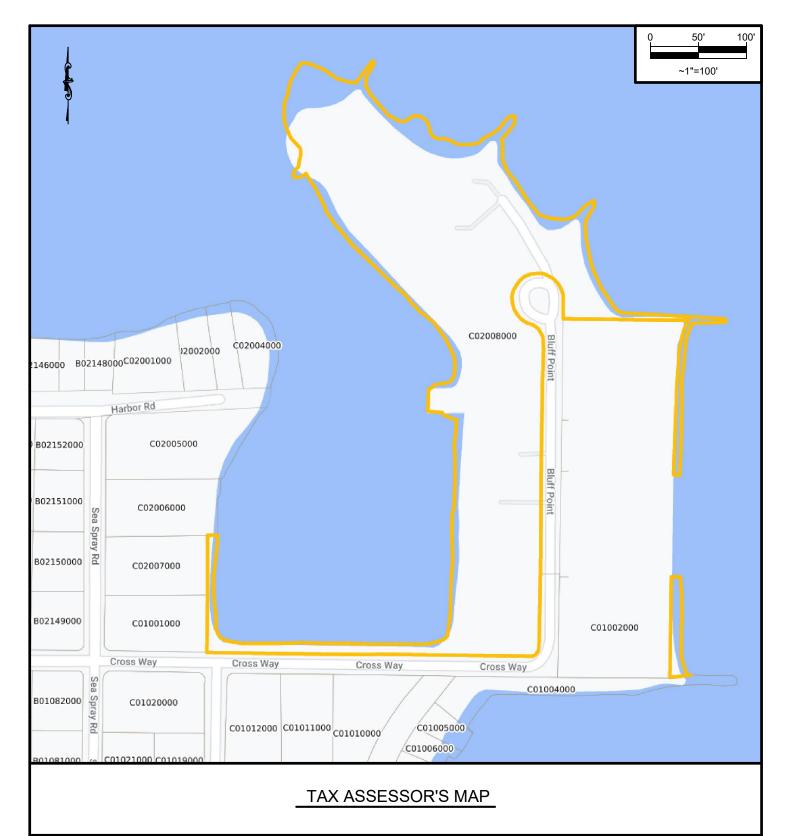

Project:
CPYC MAINTENANCE DREDGING &
SAND RELOCATION
1 BLUFF POINT
WESTPORT, CT 06880

NOT FOR CONSTRUCTION FOR REGULATORY REVIEW ONLY

NOT VALID WITHOUT ENGINEER'S SEAL

| Date:        | Rev.:        |
|--------------|--------------|
| 3-27-2023    |              |
| Drawn By:    | Checked By:  |
| SLB          | ADS          |
| Datum:       | Scale:       |
| MLW          | ~1"=100'     |
| Project No · | Drawing No : |

Project No.: Drawing No.:

's SEAL 2022118 3 of 10

ALL RIGHTS RESERVED. ©2022 RACE COASTAL ENGINEERING, INC.

COASTAL ENGINEERING 611 Access Road Stratford, CT 06615 Tel: 203-377-0663 racecoastal.com

Project:
CPYC MAINTENANCE DREDGING & SAND RELOCATION