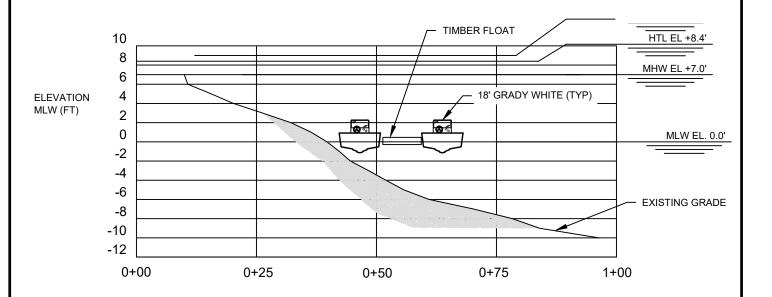

ect No.: Drawing No.:

's SEAL 2022118 3 of 10

ALL RIGHTS RESERVED. ©2022 RACE COASTAL ENGINEERING, INC.



COASTAL ENGINEERING 611 Access Road Stratford, CT 06615 Tel: 203-377-0663 racecoastal.com

Project:
CPYC MAINTENANCE DREDGING & SAND RELOCATION

1 BLUFF POINT WESTPORT, CT 06880 NOT FOR CONSTRUCTION

NOT VALID WITHOUT ENGINEER'S SEAL | 2022118 |

|   | Dato.        | 1.07         |
|---|--------------|--------------|
|   | 3-27-2023    |              |
|   | Drawn By:    | Checked By:  |
|   | SLB          | ADS          |
|   | Datum:       | Scale:       |
|   | MLW          | 1"=200'      |
|   | Project No.: | Drawing No.: |
| L | 2022118      | 4 of 10      |

ALL RIGHTS RESERVED. FOR REGULATORY REVIEW ONLY ©2022 RACE COASTAL ENGINEERING, INC.









**EXISTING SECTION A** 



## Date: Prepared For: SEAL: Rev.: CEDAR POINT YACHT CLUB 3-27-2023 1 BLUFF POINT Drawn By: Checked By: WESTPORT, CT 06880 SLB **ADS** CPYC MAINTENANCE DREDGING & COASTAL ENGINEERING Datum: Scale: SAND RELOCATION 611 Access Road Stratford, CT 06615 MLW 1"=30' 1 BLUFF POINT Tel: 203-377-0663 racecoastal.com Drawing No.: Project No.: WESTPORT, CT 06880 ALL RIGHTS RESERVED. NOT FOR CONSTRUCTION of 10 2022118 ©2022 RACE COASTAL ENGINEERING, INC. FOR REGULATORY REVIEW ONLY NOT VALID WITHOUT ENGINEER'S SEAL

**EXISTING SECTION B**