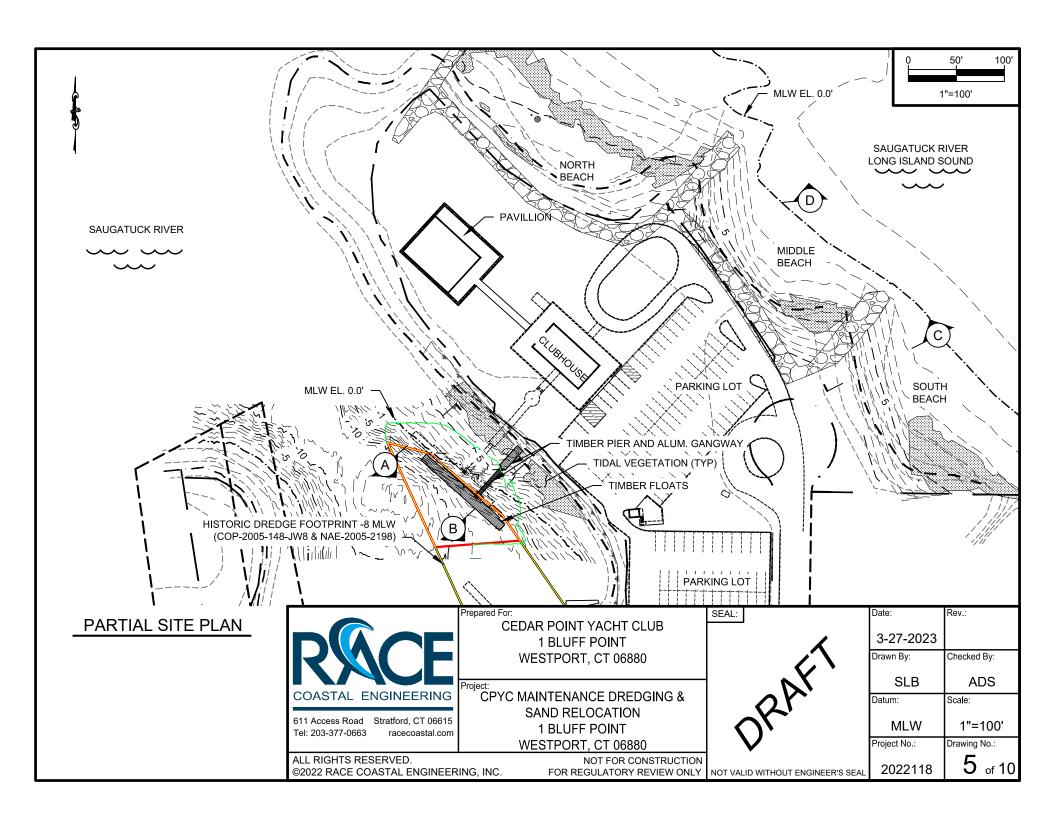

Project:
CPYC MAINTENANCE DREDGING &
SAND RELOCATION
1 BLUFF POINT
WESTPORT, CT 06880

NOT FOR CONSTRUCTION FOR REGULATORY REVIEW ONLY

NOT VALID WITHOUT ENGINEER'S SEAL

| Date:        | Rev.:        |
|--------------|--------------|
| 3-27-2023    |              |
| Drawn By:    | Checked By:  |
| SLB          | ADS          |
| Datum:       | Scale:       |
| MLW          | ~1"=100'     |
| Project No · | Drawing No : |

Project No.: Drawing No.:

's SEAL 2022118 3 of 10

ALL RIGHTS RESERVED. ©2022 RACE COASTAL ENGINEERING, INC.

COASTAL ENGINEERING 611 Access Road Stratford, CT 06615 Tel: 203-377-0663 racecoastal.com

Project:
CPYC MAINTENANCE DREDGING & SAND RELOCATION