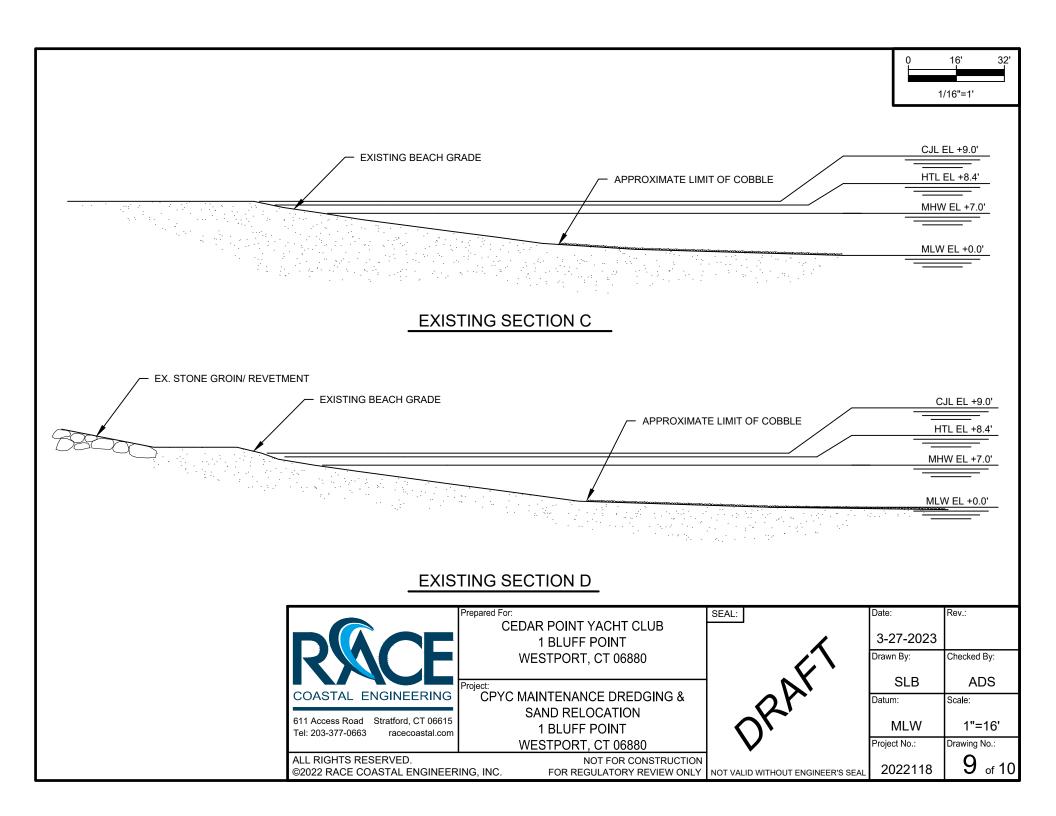

| PROJECT TIDAL ELEVATIONS (NAVD 88) |                   |  |
|------------------------------------|-------------------|--|
| DATUM                              | ELEVATION<br>(FT) |  |
| COASTAL JURISDICTION LINE (CJL)    | +5.3              |  |
| HIGH TIDE LINE (HTL)               | +4.7              |  |
| MEAN HIGHER HIGH WATER (MHHW)      | +3.7              |  |
| MEAN HIGH WATER (MHW)              | +3.3              |  |
| NAVD 88                            | 0.0               |  |
| NGVD 29                            | -1.1              |  |
| MEAN LOW WATER (MLW)               | -3.7              |  |
| MEAN LOWER LOW WATER (MLLW)        | -3.9              |  |