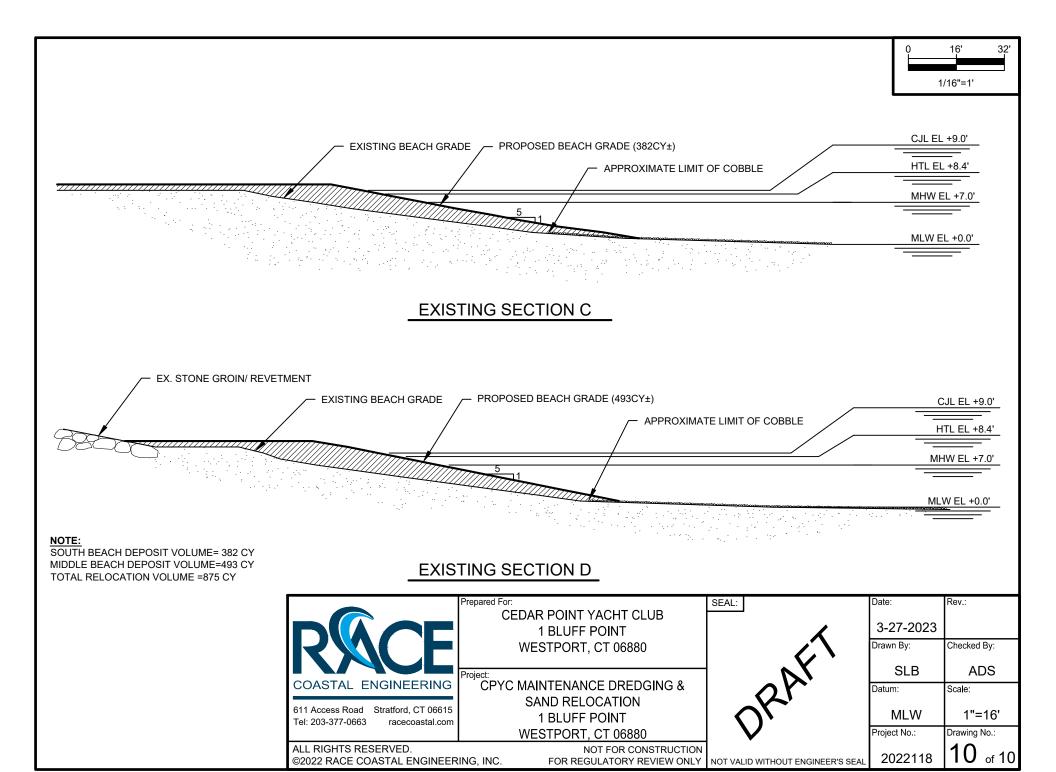

| PROJECT TIDAL ELEVATIONS (NAVD 88) |                   |  |
|------------------------------------|-------------------|--|
| DATUM                              | ELEVATION<br>(FT) |  |
| COASTAL JURISDICTION LINE (CJL)    | +5.3              |  |
| HIGH TIDE LINE (HTL)               | +4.7              |  |
| MEAN HIGHER HIGH WATER (MHHW)      | +3.7              |  |
| MEAN HIGH WATER (MHW)              | +3.3              |  |
| NAVD 88                            | 0.0               |  |
| NGVD 29                            | -1.1              |  |
| MEAN LOW WATER (MLW)               | -3.7              |  |
| MEAN LOWER LOW WATER (MLLW)        | -3.9              |  |