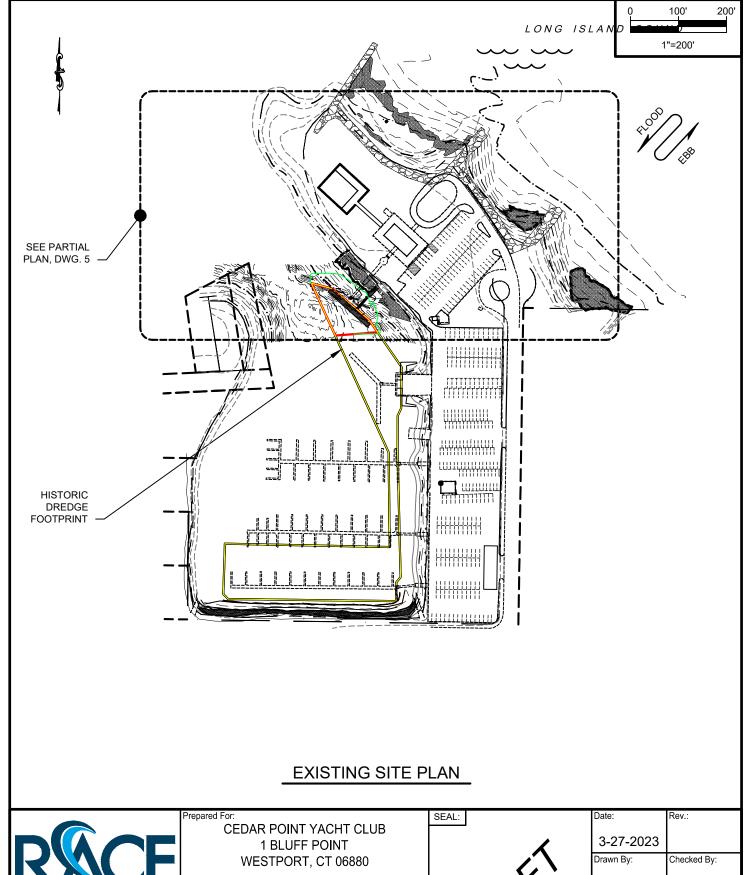

Project:
CPYC MAINTENANCE DREDGING &
SAND RELOCATION
1 BLUFF POINT
WESTPORT, CT 06880

NOT FOR CONSTRUCTION FOR REGULATORY REVIEW ONLY

NOT VALID WITHOUT ENGINEER'S SEAL

| Date:        | Rev.:        |
|--------------|--------------|
| 3-27-2023    |              |
| Drawn By:    | Checked By:  |
| SLB          | ADS          |
| Datum:       | Scale:       |
| MLW          | ~1"=100'     |
| Project No · | Drawing No : |

Project No.: Drawing No.:

's SEAL 2022118 3 of 10

ALL RIGHTS RESERVED. ©2022 RACE COASTAL ENGINEERING, INC.

COASTAL ENGINEERING 611 Access Road Stratford, CT 06615 Tel: 203-377-0663 racecoastal.com

Project:
CPYC MAINTENANCE DREDGING & SAND RELOCATION