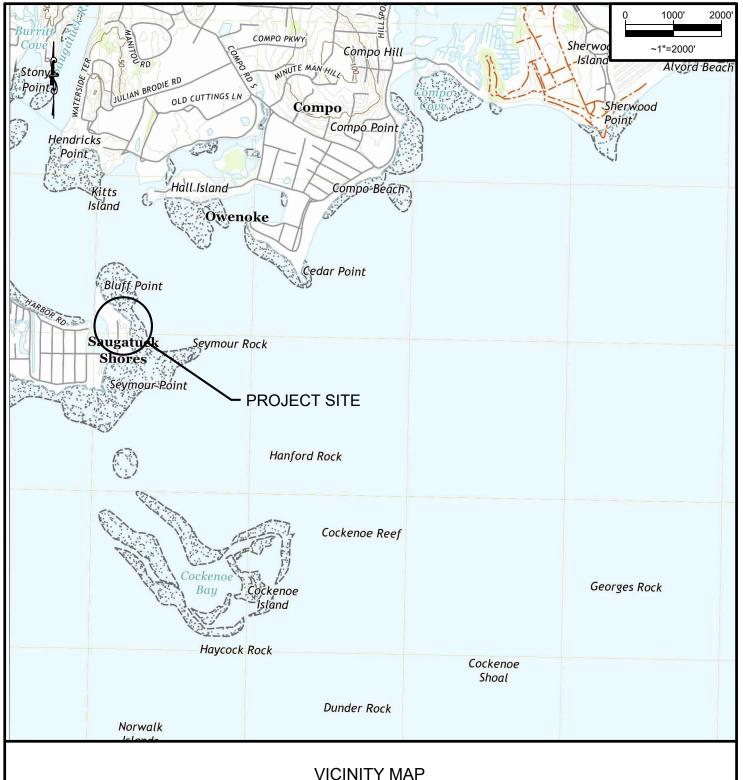

## VICINITY MAP

Prepared For: CEDAR POINT YACHT CLUB 1 BLUFF POINT WESTPORT, CT 06880

Project:
CPYC MAINTENANCE DREDGING & SAND RELOCATION

> 1 BLUFF POINT WESTPORT, CT 06880

NOT VALID WITHOUT ENGINEER'S SEAL

## **GENERAL NOTES**

- THE PURPOSE OF THESE DRAWINGS ARE FOR REGULATORY REVIEW ONLY.
- 2. VICINITY MAP TAKEN FROM USGS TOPOGRAPHIC MAP SHERWOOD POINT QUADRANGLE, CONNECTICUT- NEW YORK., 7.5 MINUTE SERIES, SHERWOOD POINT, CT, NY 2021.
- ELEVATIONS REFERENCE NATIONAL AMERICAN VERTICAL DATUM OF 1988, UNLESS NOTED OTHERWISE.
- SITE INFORMATION TAKEN FROM A DRAWING TITLED "MAP OF PROPERTY", PREPARED FOR CEDAR POINT YACHT CLUB, BY LAND SURVEYING SERVICED, LLC, DATED 5/18/2012, AND REVISED ON 3/9/2020.
- SUPPLEMENTARY INFORMATION OBTAINED BY RACE COASTAL ENGINEERING, INC. ON 12/14/2022 AND ONLY REPRESENT THE SITE CONDITIONS AT THAT TIME.
- TIDAL ELEVATION DATA HAS BEEN TAKEN FROM BENCH MARK SHEET FOR SAUGATUCK RIVER, CT 8468191 FROM THE NATIONAL OCEANIC AND ATMOSPHERIC ADMINISTRATION TIDES AND CURRENTS WEBSITE.