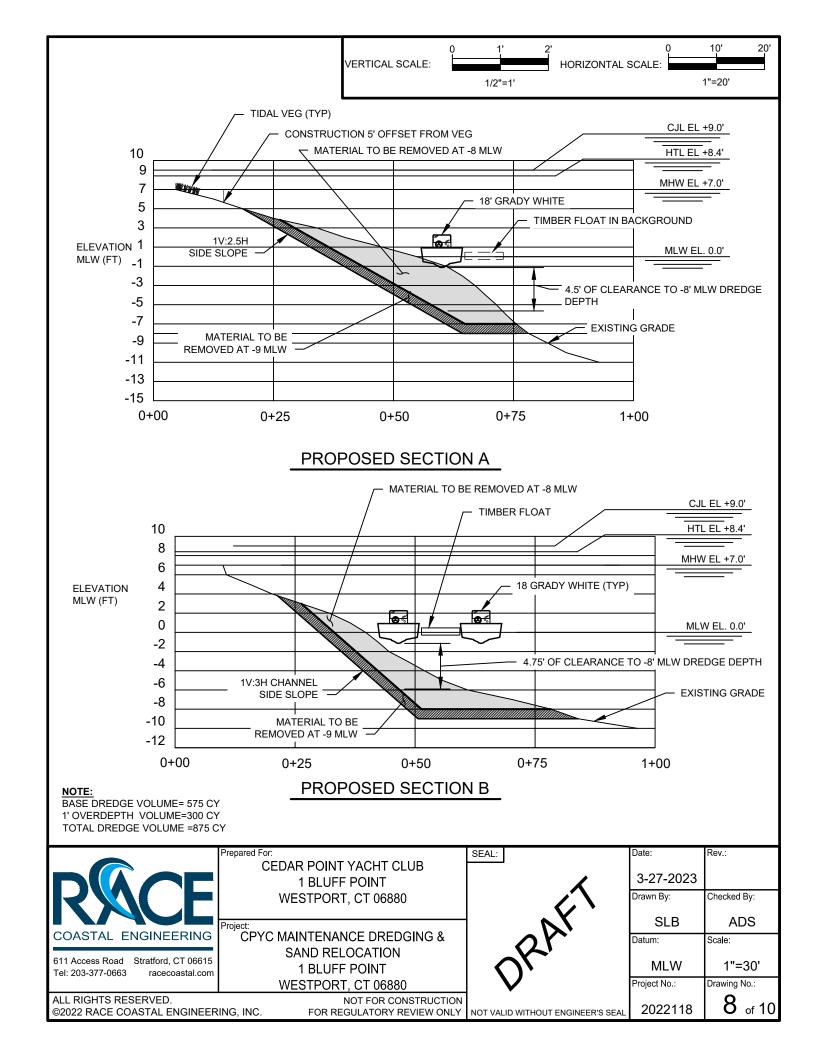

## Date: Prepared For: SEAL: Rev.: CEDAR POINT YACHT CLUB 3-27-2023 1 BLUFF POINT Drawn By: Checked By: WESTPORT, CT 06880 SLB **ADS** CPYC MAINTENANCE DREDGING & COASTAL ENGINEERING Datum: Scale: SAND RELOCATION 611 Access Road Stratford, CT 06615 MLW 1"=30' 1 BLUFF POINT Tel: 203-377-0663 racecoastal.com Drawing No.: Project No.: WESTPORT, CT 06880 ALL RIGHTS RESERVED. NOT FOR CONSTRUCTION of 10 2022118 ©2022 RACE COASTAL ENGINEERING, INC. FOR REGULATORY REVIEW ONLY NOT VALID WITHOUT ENGINEER'S SEAL