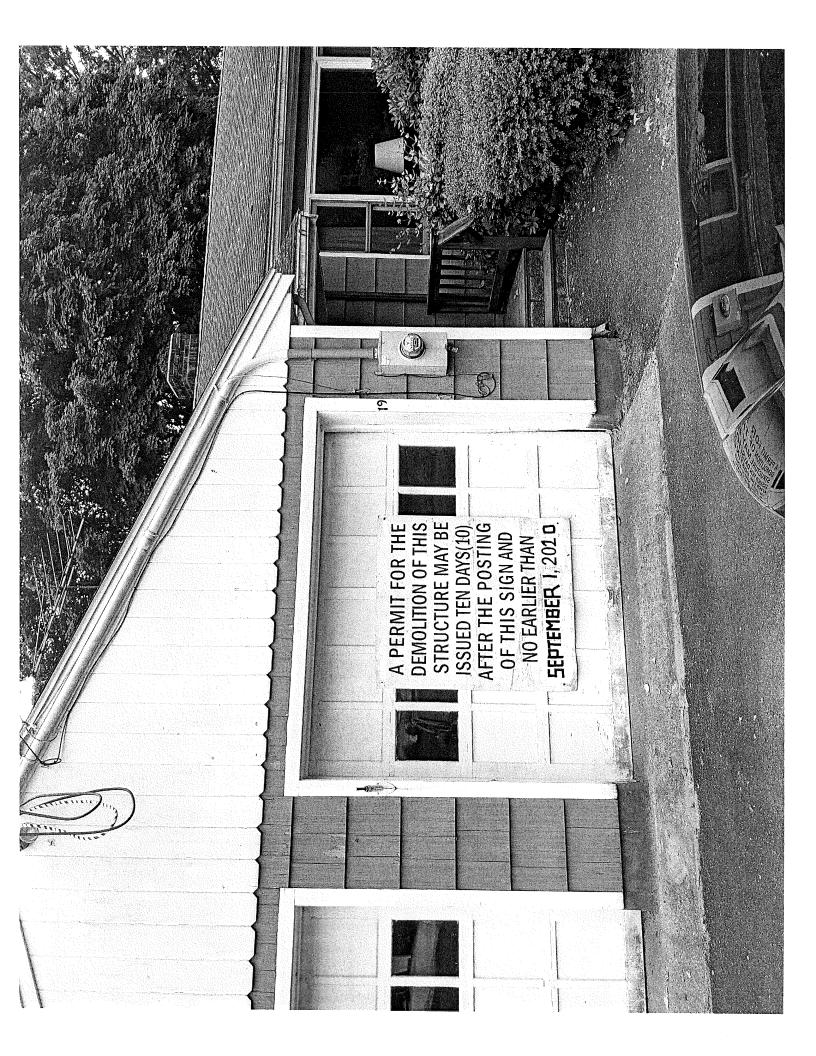

#### TOWN OF WESTPORT

#### APPLICATION FOR DEMOLITION PERMIT RECEIVED FOR HISTORIC PROPERTIES