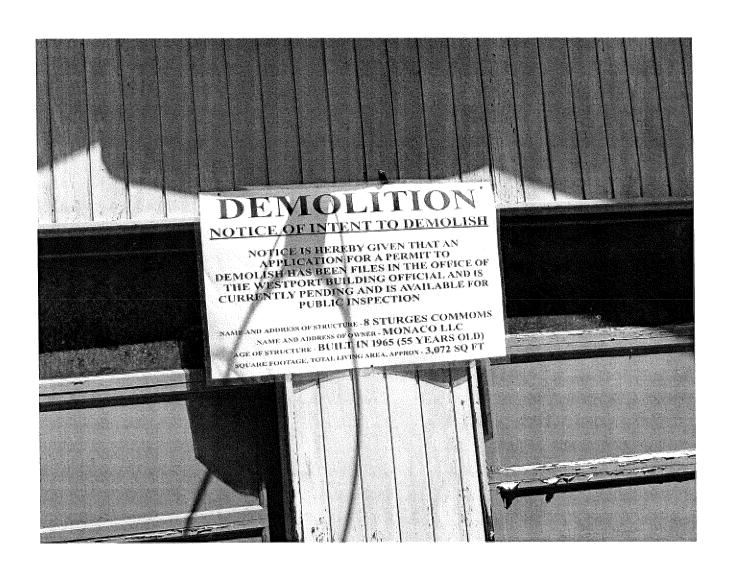

#### TOWN OF WESTPORT

#### APPLICATION FOR DEMOLITION PERMIT RECEIVED FOR HISTORIC PROPERTIES